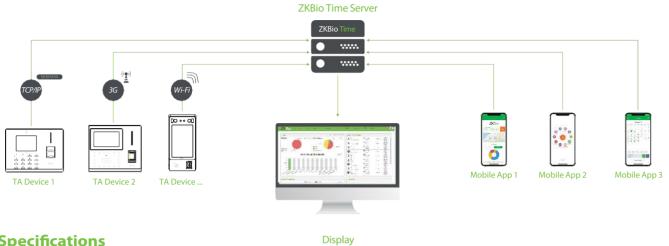

# **Specifications**

#### Software

| System Architecture       | Web-based software                                                                                                       |
|---------------------------|--------------------------------------------------------------------------------------------------------------------------|
| Suggested Devices         | Standalone Device with Attendance PUSH Protocol & Green Label Series                                                     |
| Authentication<br>Options | Fingerprint / Face / Palm / RFID / Pin                                                                                   |
| Max. Supported<br>Devices | 500 Devices<br>(Please contact us for more information on capacity expansion.)                                           |
| Database                  | PostgreSQL(Default), MSSQLServer 2005/2008/2012/2014/2016/2017/2019, MySQL 7.0 or above,<br>Oracle 19c                   |
| Supported OS              | Windows Server (64-bit only), Windows Server 2008 / 2008 R2 / 2012 / 2012 R2 / 2016 / 2019,<br>Windows 8 / 8.1 / 10 / 11 |
| Suggested Browsers        | Chrome 33+ / IE 11+ / Firefox 27+                                                                                        |