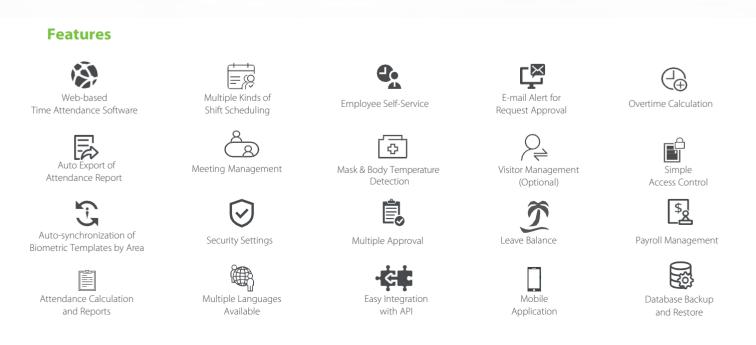

Multiple administrators can access ZKBio Time anywhere with a web browser. As a result, ZKBio Time can easily handle hundreds of devices, thousands of employees and their transactions.

ZKBio Time comes with an intuitive user interface that can manage timetable, shift and schedule and quickly generate attendance reports.