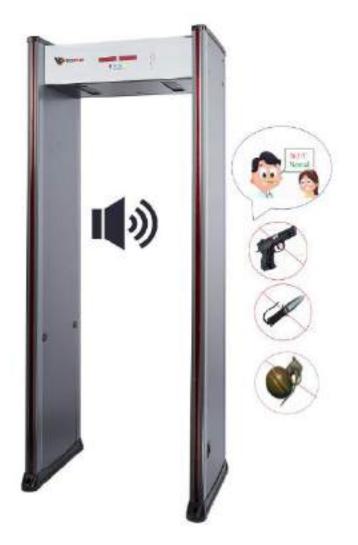

### Check Body temperature:

Check: Forehead center or wrist

**Deviation:**  $0.2^{\circ}$ ~ $+0.5^{\circ}$ 

**Distance: 0.1-50CM** 

**Best Distance: 0.1-10CM** 

> Alarm for fever passenger

➤ Alarm value adjustable (Suggest 37.0°C)

> Multi-language voice to tell test results

### Search for threats:

- > Two LED lights bars show threats location on the body
- Extremely high sensitivity to detect tiny threats
- > Stable performance
- **▶** 6 or 18 zones overall inspection
- Count total pass through persons and alarm persons