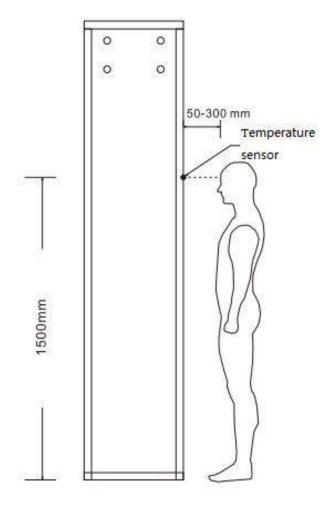

### Check Body temperature:

Check: Forehead center or wrist

**Deviation:**  $0.2^{\circ}$ ~ $+0.5^{\circ}$ 

**Distance: 0.1-50CM** 

**Best Distance: 0.1-10CM** 

> Alarm for fever passenger

➤ Alarm value adjustable (Suggest 37.0°C)

### Technical specification:

■ Electrical current: AC100V~240V 50/60Hz

■ Power: 12W

■ Work environment:  $-20^{\circ}$ C~ $+45^{\circ}$ C

Gross Weight: 70kg

Outer frame: 2220mm (h) x 820mm (w) X 500mm (d)
Inner frame: 2000mm (h) X 700mm (w) X 500mm (d)