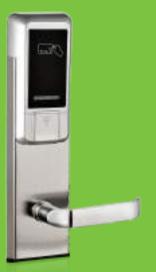

## **LH**2600 RFID Hotel Lock

- With advanced 13.56mhz Mifare-1 card technology
- American standard mortise
  with 5 latches
- Stainless steel housing with the color of golden and silver
- With professional hotel lock management software single click install
- Audit trail records the latest
  224 lock transactions
- With warning beeps in low battery power
- Backset is 70 mm