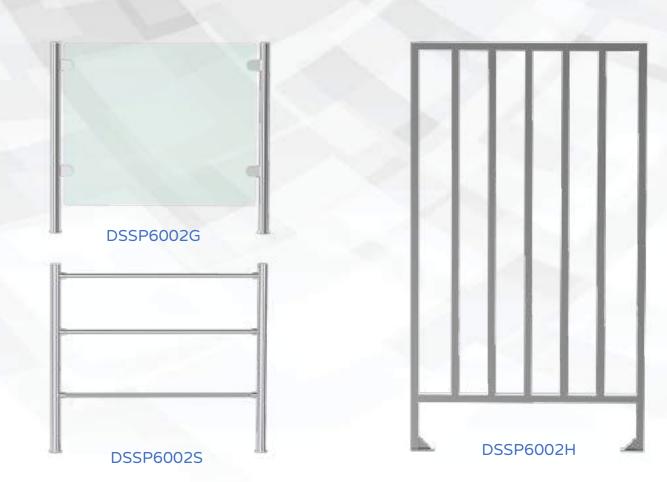

## Railings

- > DSSP6002 railing is designed to enclose open space that needs to be secured completing your passageway.
- > The system can well match with various models of Daosafe turnstiles and speed gates and full height turnstiles gates to use together.
- > The post is made of brushed stainless steel which is robust, rigid, anti-rust and durable.
- > The middle panel is glass and stainless-steel material.
- > The frame is made of brushed stainless steel which is robust, rigid, anti-rust and durable.
- > It is suitable for both indoor and outdoor applications.
- > Easily to floor mount.
- > 3 years free warranty.

| Model No.      | DSSP6002                                                       |
|----------------|----------------------------------------------------------------|
| Brand          | Daosafe                                                        |
| Post Material  | 304 Full Stainless Steel                                       |
| Panel Material | Glass/304 Full Stainless Steel                                 |
| Length         | 500 - 1000mm                                                   |
| Height         | DSSP6002G: 1000mm<br>DSSP6002H: 2000mm<br>DSSP6002S: 1000mm    |
| Weight         | DSSP6002G:10kg/pcs<br>DSSP6002H:15kg/pcs<br>DSSP6002S: 5kg/pcs |
| Installation   | Floor Mount                                                    |
| Optional Model | DSSP6002G, DSSP6002H, DSSP6002S                                |