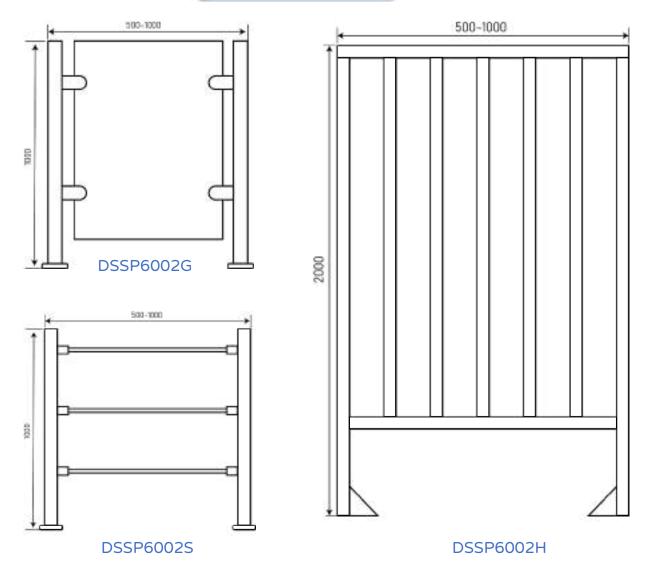

| Model No.      | DSSP6002                                                       |
|----------------|----------------------------------------------------------------|
| Brand          | Daosafe                                                        |
| Post Material  | 304 Full Stainless Steel                                       |
| Panel Material | Glass/304 Full Stainless Steel                                 |
| Length         | 500 - 1000mm                                                   |
| Height         | DSSP6002G: 1000mm<br>DSSP6002H: 2000mm<br>DSSP6002S: 1000mm    |
| Weight         | DSSP6002G:10kg/pcs<br>DSSP6002H:15kg/pcs<br>DSSP6002S: 5kg/pcs |
| Installation   | Floor Mount                                                    |
| Optional Model | DSSP6002G, DSSP6002H, DSSP6002S                                |