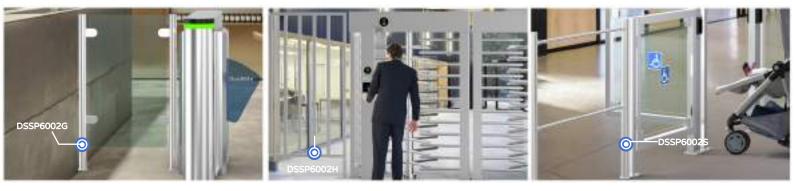

## Railings

- > DSSP6002 railing is designed to enclose open space that needs to be secured completing your passageway.
- > The system can well match with various models of Daosafe turnstiles and speed gates and full height turnstiles gates to use together.
- > The post is made of brushed stainless steel which is robust, rigid, anti-rust and durable.
- > The middle panel is glass and stainless-steel material.
- > The frame is made of brushed stainless steel which is robust, rigid, anti-rust and durable.
- > It is suitable for both indoor and outdoor applications.
- > Easily to floor mount.
- > 3 years free warranty.