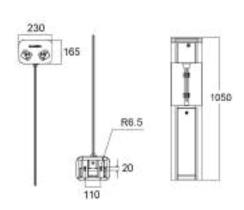

- ✓ It is suitable for areas with general pedestrian traffic (e.g.: hotel, gym, building, shopping mall, reception area and so on).
- Easy to install and maintain.
- 3-year warranty support.

| Model No.             | DS225                                                                                 |
|-----------------------|---------------------------------------------------------------------------------------|
| Туре                  | Swing Turnstile                                                                       |
| Brand                 | Daosafe                                                                               |
| Certification         | Compliance CE, ROHS                                                                   |
| Communication         | Dry contact, Relay signal, RS485                                                      |
| Framework Material    | 304 brushed stainless steel+ high end black tempered film glass                       |
| Arm material          | 304 Stainless Steel or Plexiglas-transparency                                         |
| Dimension             | 230 * 165 * 1050mm                                                                    |
| Net Weight            | 25kg/pcs                                                                              |
| Passage/arm Width     | ≤900mm<br>Stainless steel arm length: 900mm; Plexiglas-transparency arm length: 850mm |
| Passing Direction     | Single directional / Bi-directional                                                   |
| MCBF                  | 10 million                                                                            |
| Power Supply          | AC220V/110V, 50/60Hz                                                                  |
| Operation Voltage     | 24V DC                                                                                |
| Power Consumption     | 20W                                                                                   |
| Operation Temperature | -20 °C - 75 °C                                                                        |
| Operation Humidity    | 0 ~ 95% (No freeze)                                                                   |
| Working Environment   | Indoor / Outdoor Waterproof                                                           |
| Flow Rate             | 35~40 people per minute                                                               |
| LED Indicator         | Unique blue LED strip                                                                 |
| Emergency             | Arms will open automatically                                                          |
| Flexibility           | Integrate with any access control                                                     |
|                       |                                                                                       |