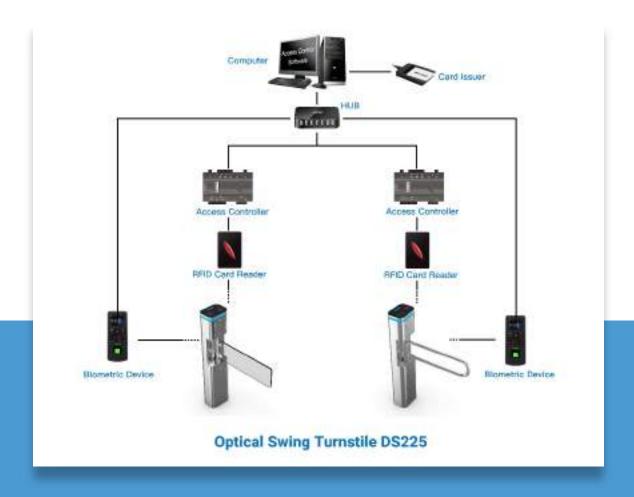

## System Integration Figure

#### **REMARK:**

- The turnstile circuit board support to work with any relay signal, and support to integrated with any 3rd party access control system: RFID, BIOMETRIC, QR/BARCODE and so on.
- Multiple access controller board can be connected by TCP/IP through net cable, control by central computer.
- The turnstile circuit board is also with RS232 output, it can connect with mini PC. Turnstile will open once received simple code by computer, which is suitable for the complicated like ticketing system solution.