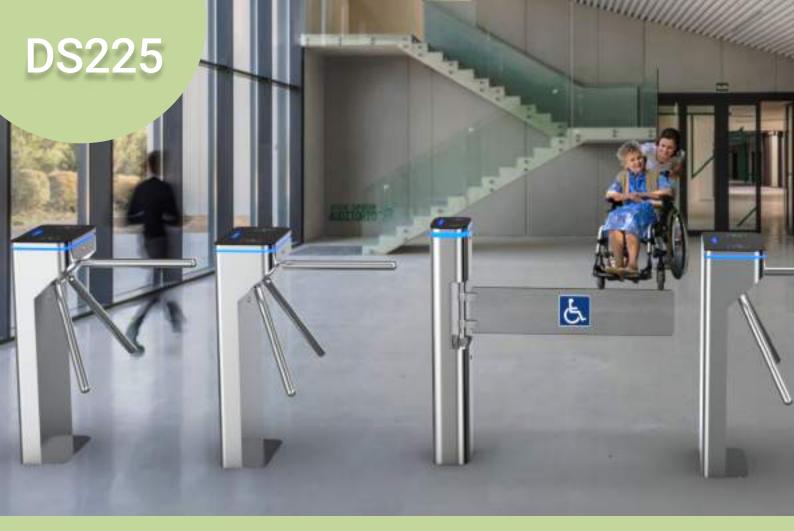

### Description

- > DS225 nebula swing turnstile, exquisite and beauty is the most attractive feature in the first look.
- > The cabinet with 230 width which is flexible to install any type of RFID card reader directly in the gate itself.
- One pcs can support 900mm arm for wide passageway, wheelchair, and pedestrian with large luggage can also pass.
- It is ideal for both indoor and outdoor settings, waterproof design.
- At the top, it's covered by a high black tempered glass, show up an attractive and impressive character.
- The tempered glass swiping card panel is incorporated into the traditional stainless-steel design. The combination of tradition and modern art will definitely brighten up our vision and bring an unexpected surprise.
- > The full stainless-steel body is surrounded with dazzling decorative LED light bar which bring out an aesthetic and distinctive sense.
- > Superior production: Integrated mold production to ensure the high quality guaranteed.
- Welding: adopt robot for weld to improve the high technological level.
- In case of emergency, the arms will open automatically to allow free passage when power off.

### Plexiglas-transparency arm

Stainless steel arm

Model DS225 is the simple type of nebula series turnstiles, one pcs can support 850-900mm arm for wide passageway, wheelchair, and pedestrian with large luggage can also pass. DS225 Nebula Swing Turnstile with IP65 level, waterproof, no afraid of water or rain. Which is provides an artistic and high artwork solution for access control solution.

DS225 nebula swing turnstile, the cabinet with 230 width which is flexible to install any type of RFID card reader directly in the gate itself.

DS225 Glass Arm DS225 Stainless Steel

DS225 + DSN50 Tripod Turnstile