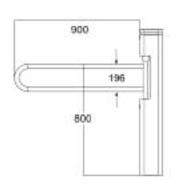

- ✓ It is suitable for areas with general pedestrian traffic (e.g.: hotel, gym, building, shopping mall, reception area and so on).
- Easy to install and maintain.
- 3-year warranty support.

| Model No.             | DS225                                                                                 |
|-----------------------|---------------------------------------------------------------------------------------|
| Туре                  | Swing Turnstile                                                                       |
| Brand                 | Daosafe                                                                               |
| Certification         | Compliance CE, ROHS                                                                   |
| Communication         | Dry contact, Relay signal, RS485                                                      |
| Framework Material    | 304 brushed stainless steel+ high end black tempered film glass                       |
| Arm material          | 304 Stainless Steel or Plexiglas-transparency                                         |
| Dimension             | 230 * 165 * 1050mm                                                                    |
| Net Weight            | 25kg/pcs                                                                              |
| Passage/arm Width     | ≤900mm<br>Stainless steel arm length: 900mm; Plexiglas-transparency arm length: 850mm |
| Passing Direction     | Single directional / Bi-directional                                                   |
| MCBF                  | 10 million                                                                            |
| Power Supply          | AC220V/110V, 50/60Hz                                                                  |
| Operation Voltage     | 24V DC                                                                                |
| Power Consumption     | 20W                                                                                   |
| Operation Temperature | -20 °C - 75 °C                                                                        |
| Operation Humidity    | 0 ~ 95% (No freeze)                                                                   |
| Working Environment   | Indoor / Outdoor Waterproof                                                           |
| Flow Rate             | 35~40 people per minute                                                               |
| LED Indicator         | Unique blue LED strip                                                                 |
| Emergency             | Arms will open automatically                                                          |
| Flexibility           | Integrate with any access control                                                     |
|                       |                                                                                       |

### Plexiglas-transparency arm

Stainless steel arm

Model DS225 is the simple type of nebula series turnstiles, one pcs can support 850-900mm arm for wide passageway, wheelchair, and pedestrian with large luggage can also pass. DS225 Nebula Swing Turnstile with IP65 level, waterproof, no afraid of water or rain. Which is provides an artistic and high artwork solution for access control solution.