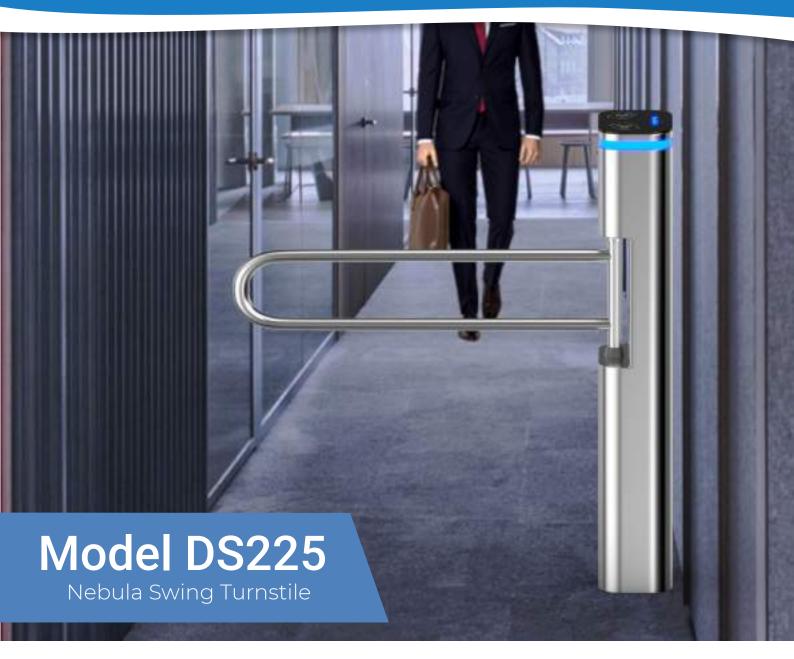

### Description

- > DS225 nebula swing turnstile, exquisite and beauty is the most attractive feature in the first look.
- > The cabinet with 230 width which is flexible to install any type of RFID card reader directly in the gate itself.
- One pcs can support 900mm arm for wide passageway, wheelchair, and pedestrian with large luggage can also pass.
- It is ideal for both indoor and outdoor settings, waterproof design.
- At the top, it's covered by a high black tempered glass, show up an attractive and impressive character.
- The tempered glass swiping card panel is incorporated into the traditional stainless-steel design. The combination of tradition and modern art will definitely brighten up our vision and bring an unexpected surprise.
- > The full stainless-steel body is surrounded with dazzling decorative LED light bar which bring out an aesthetic and distinctive sense.
- > Superior production: Integrated mold production to ensure the high quality guaranteed.
- Welding: adopt robot for weld to improve the high technological level.
- In case of emergency, the arms will open automatically to allow free passage when power off.

DS225 nebula swing turnstile, the cabinet with 230 width which is flexible to install any type of RFID card reader directly in the gate itself.

DS225 Glass Arm DS225 Stainless Steel

DS225 + DSN50 Tripod Turnstile