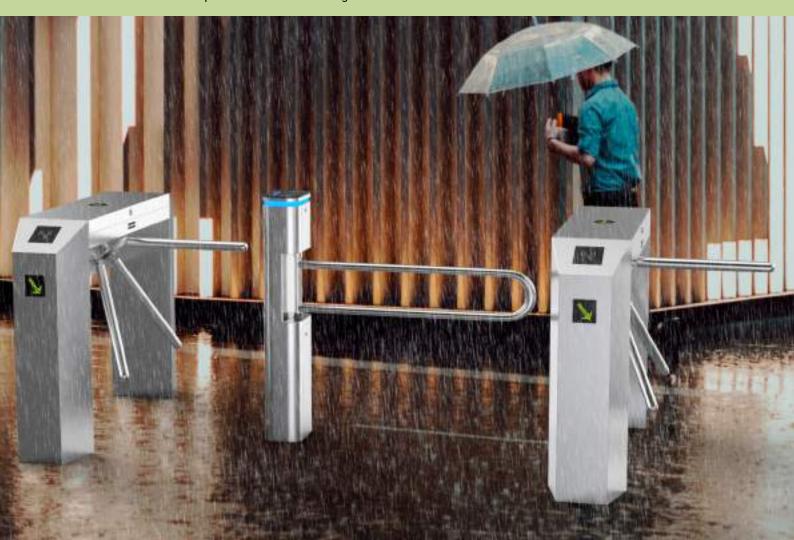

### Description

- > DS225 nebula swing turnstile, exquisite and beauty is the most attractive feature in the first look.
- > The cabinet with 230 width which is flexible to install any type of RFID card reader directly in the gate itself.
- One pcs can support 900mm arm for wide passageway, wheelchair, and pedestrian with large luggage can also pass.
- It is ideal for both indoor and outdoor settings, waterproof design.
- At the top, it's covered by a high black tempered glass, show up an attractive and impressive character.
- The tempered glass swiping card panel is incorporated into the traditional stainless-steel design. The combination of tradition and modern art will definitely brighten up our vision and bring an unexpected surprise.
- > The full stainless-steel body is surrounded with dazzling decorative LED light bar which bring out an aesthetic and distinctive sense.
- > Superior production: Integrated mold production to ensure the high quality guaranteed.
- Welding: adopt robot for weld to improve the high technological level.
- In case of emergency, the arms will open automatically to allow free passage when power off.

### Plexiglas-transparency arm

Stainless steel arm

Model DS225 is the simple type of nebula series turnstiles, one pcs can support 850-900mm arm for wide passageway, wheelchair, and pedestrian with large luggage can also pass. DS225 Nebula Swing Turnstile with IP65 level, waterproof, no afraid of water or rain. Which is provides an artistic and high artwork solution for access control solution.