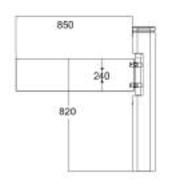

- ✓ It is suitable for areas with general pedestrian traffic (e.g.: hotel, gym, building, shopping mall, reception area and so on).
- Easy to install and maintain.
- 3-year warranty support.

| Model No.             | DS225                                                                                 |
|-----------------------|---------------------------------------------------------------------------------------|
| Туре                  | Swing Turnstile                                                                       |
| Brand                 | Daosafe                                                                               |
| Certification         | Compliance CE, ROHS                                                                   |
| Communication         | Dry contact, Relay signal, RS485                                                      |
| Framework Material    | 304 brushed stainless steel+ high end black tempered film glass                       |
| Arm material          | 304 Stainless Steel or Plexiglas-transparency                                         |
| Dimension             | 230 * 165 * 1050mm                                                                    |
| Net Weight            | 25kg/pcs                                                                              |
| Passage/arm Width     | ≤900mm<br>Stainless steel arm length: 900mm; Plexiglas-transparency arm length: 850mm |
| Passing Direction     | Single directional / Bi-directional                                                   |
| MCBF                  | 10 million                                                                            |
| Power Supply          | AC220V/110V, 50/60Hz                                                                  |
| Operation Voltage     | 24V DC                                                                                |
| Power Consumption     | 20W                                                                                   |
| Operation Temperature | -20 °C - 75 °C                                                                        |
| Operation Humidity    | 0 ~ 95% (No freeze)                                                                   |
| Working Environment   | Indoor / Outdoor Waterproof                                                           |
| Flow Rate             | 35~40 people per minute                                                               |
| LED Indicator         | Unique blue LED strip                                                                 |
| Emergency             | Arms will open automatically                                                          |
| Flexibility           | Integrate with any access control                                                     |
|                       |                                                                                       |

### Plexiglas-transparency arm

Stainless steel arm

Model DS225 is the simple type of nebula series turnstiles, one pcs can support 850-900mm arm for wide passageway, wheelchair, and pedestrian with large luggage can also pass. DS225 Nebula Swing Turnstile with IP65 level, waterproof, no afraid of water or rain. Which is provides an artistic and high artwork solution for access control solution.