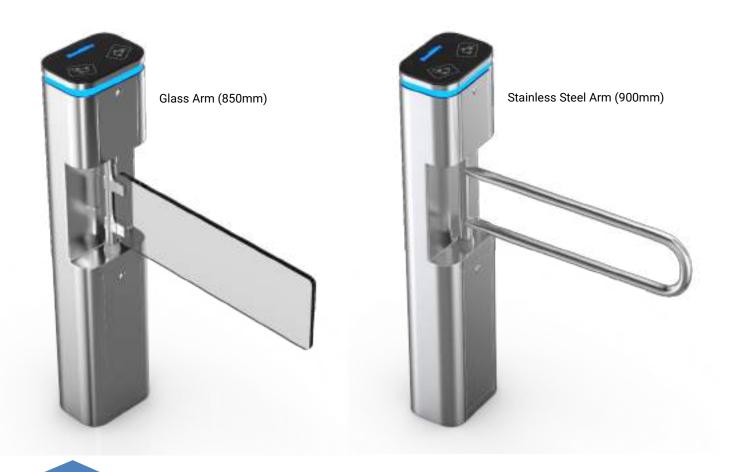

### Plexiglas-transparency arm

Stainless steel arm

Model DS225 is the simple type of nebula series turnstiles, one pcs can support 850-900mm arm for wide passageway, wheelchair, and pedestrian with large luggage can also pass. DS225 Nebula Swing Turnstile with IP65 level, waterproof, no afraid of water or rain. Which is provides an artistic and high artwork solution for access control solution.

DS225 nebula swing turnstile, the cabinet with 230 width which is flexible to install any type of RFID card reader directly in the gate itself.

DS225 Glass Arm DS225 Stainless Steel

DS225 + DSN50 Tripod Turnstile