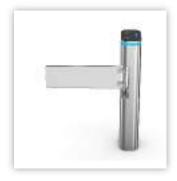

### Description

- > DS225 nebula swing turnstile, exquisite and beauty is the most attractive feature in the first look.
- > The cabinet with 230 width which is flexible to install any type of RFID card reader directly in the gate itself.
- One pcs can support 900mm arm for wide passageway, wheelchair, and pedestrian with large luggage can also pass.
- It is ideal for both indoor and outdoor settings, waterproof design.
- At the top, it's covered by a high black tempered glass, show up an attractive and impressive character.
- The tempered glass swiping card panel is incorporated into the traditional stainless-steel design. The combination of tradition and modern art will definitely brighten up our vision and bring an unexpected surprise.
- > The full stainless-steel body is surrounded with dazzling decorative LED light bar which bring out an aesthetic and distinctive sense.
- > Superior production: Integrated mold production to ensure the high quality guaranteed.
- Welding: adopt robot for weld to improve the high technological level.
- In case of emergency, the arms will open automatically to allow free passage when power off.

### Plexiglas-transparency arm

Stainless steel arm

Model DS225 is the simple type of nebula series turnstiles, one pcs can support 850-900mm arm for wide passageway, wheelchair, and pedestrian with large luggage can also pass. DS225 Nebula Swing Turnstile with IP65 level, waterproof, no afraid of water or rain. Which is provides an artistic and high artwork solution for access control solution.

DS225 nebula swing turnstile, the cabinet with 230 width which is flexible to install any type of RFID card reader directly in the gate itself.

DS225 Glass Arm DS225 Stainless Steel

DS225 + DSN50 Tripod Turnstile