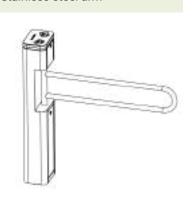

### Description

- > DS225 nebula swing turnstile, exquisite and beauty is the most attractive feature in the first look.
- > The cabinet with 230 width which is flexible to install any type of RFID card reader directly in the gate itself.
- One pcs can support 900mm arm for wide passageway, wheelchair, and pedestrian with large luggage can also pass.
- It is ideal for both indoor and outdoor settings, waterproof design.
- At the top, it's covered by a high black tempered glass, show up an attractive and impressive character.
- The tempered glass swiping card panel is incorporated into the traditional stainless-steel design. The combination of tradition and modern art will definitely brighten up our vision and bring an unexpected surprise.
- > The full stainless-steel body is surrounded with dazzling decorative LED light bar which bring out an aesthetic and distinctive sense.
- > Superior production: Integrated mold production to ensure the high quality guaranteed.
- Welding: adopt robot for weld to improve the high technological level.
- In case of emergency, the arms will open automatically to allow free passage when power off.

### Plexiglas-transparency arm

Stainless steel arm

Model DS225 is the simple type of nebula series turnstiles, one pcs can support 850-900mm arm for wide passageway, wheelchair, and pedestrian with large luggage can also pass. DS225 Nebula Swing Turnstile with IP65 level, waterproof, no afraid of water or rain. Which is provides an artistic and high artwork solution for access control solution.

DS225 nebula swing turnstile, the cabinet with 230 width which is flexible to install any type of RFID card reader directly in the gate itself.

DS225 Glass Arm DS225 Stainless Steel

DS225 + DSN50 Tripod Turnstile