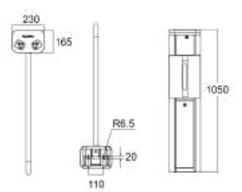

- ✓ It is suitable for areas with general pedestrian traffic (e.g.: hotel, gym, building, shopping mall, reception area and so on).
- Easy to install and maintain.
- 3-year warranty support.

| Model No.             | DS225                                                                                 |
|-----------------------|---------------------------------------------------------------------------------------|
| Туре                  | Swing Turnstile                                                                       |
| Brand                 | Daosafe                                                                               |
| Certification         | Compliance CE, ROHS                                                                   |
| Communication         | Dry contact, Relay signal, RS485                                                      |
| Framework Material    | 304 brushed stainless steel+ high end black tempered film glass                       |
| Arm material          | 304 Stainless Steel or Plexiglas-transparency                                         |
| Dimension             | 230 * 165 * 1050mm                                                                    |
| Net Weight            | 25kg/pcs                                                                              |
| Passage/arm Width     | ≤900mm<br>Stainless steel arm length: 900mm; Plexiglas-transparency arm length: 850mm |
| Passing Direction     | Single directional / Bi-directional                                                   |
| MCBF                  | 10 million                                                                            |
| Power Supply          | AC220V/110V, 50/60Hz                                                                  |
| Operation Voltage     | 24V DC                                                                                |
| Power Consumption     | 20W                                                                                   |
| Operation Temperature | -20 °C - 75 °C                                                                        |
| Operation Humidity    | 0 ~ 95% (No freeze)                                                                   |
| Working Environment   | Indoor / Outdoor Waterproof                                                           |
| Flow Rate             | 35~40 people per minute                                                               |
| LED Indicator         | Unique blue LED strip                                                                 |
| Emergency             | Arms will open automatically                                                          |
| Flexibility           | Integrate with any access control                                                     |
|                       |                                                                                       |