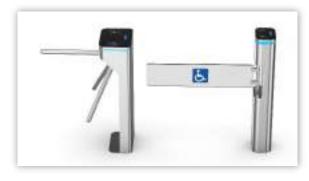

DS225 nebula swing turnstile, the cabinet with 230 width which is flexible to install any type of RFID card reader directly in the gate itself.

DS225 Glass Arm DS225 Stainless Steel

DS225 + DSN50 Tripod Turnstile