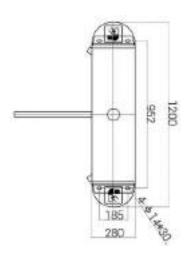

## Specifications

| DS104                                                 |
|-------------------------------------------------------|
| Daosafe                                               |
| 304 Full Stainless Steel                              |
| Stainless Steel (red color rubber padding for choose) |
| 1200 * 280 * 1000mm                                   |
| 50kg/pcs                                              |
| 550mm (Arm length: 500mm)                             |
| Single directional / Bi-directional                   |
| 5 million                                             |
| AC220V/110V, 50/60Hz                                  |
| 24V DC                                                |
| 20W                                                   |
| -15 °C - 60 °C                                        |
| 0 ~ 95% (No freeze)                                   |
| Indoor / Outdoor                                      |
| 35-40 people per minute                               |
| Yes                                                   |
| Automatic arm drop when power off                     |
| Dry contact, Relay signal, RS485                      |
|                                                       |