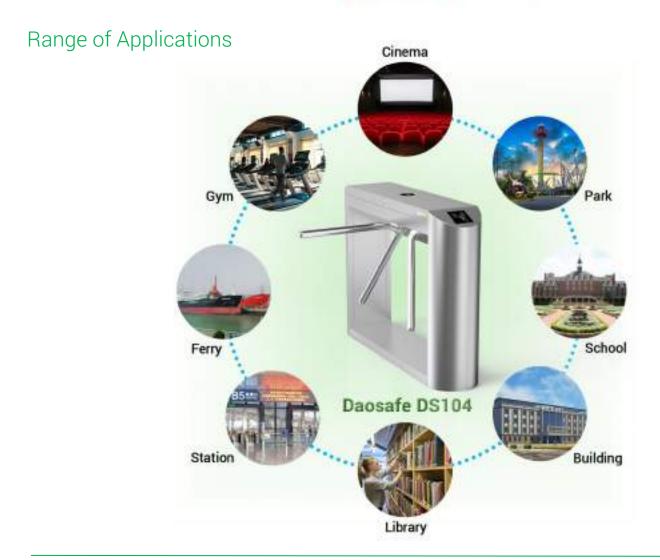

## DS104 TRIPOD TURNSTILE

SINGLE / BI-DIRECTION

- > Tripod turnstiles are compact and cost-effective entrance/exit security solutions.
- > The body is made of brushed stainless steel which is robust, rigid, anti-rust, waterproof and durable.
- It is ideal for both indoor and outdoor settings.
- It has standard relay signal, which can be integrated with any kind of third-party access control system (e.g.: RFID, Fingerprint and Biometric reader device).
- It has sufficient space, which can mount with any type of external device (e.g.: Display, Counter, Reader, Push button, Card collector, Coin insert, Barcode/QR reader, Wheel).
- In case of emergency, tripod turnstile horizontal arms will drop down automatically to allow free passage when power off.
- Anti-tailing function: only one person passes at one time.
- It is suitable for areas with general pedestrian traffic (e.g., Park, School, Factory, Library, Cinema, Gym).