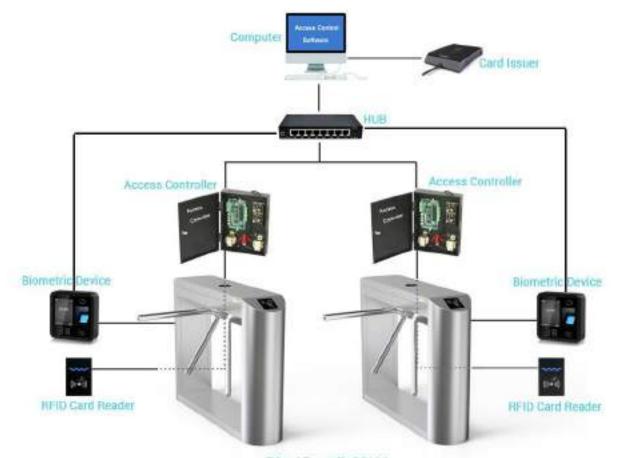

## DS104 TRIPOD TURNSTILE

SINGLE / BI-DIRECTION

- > Tripod turnstiles are compact and cost-effective entrance/exit security solutions.
- > The body is made of brushed stainless steel which is robust, rigid, anti-rust, waterproof and durable.
- It is ideal for both indoor and outdoor settings.
- It has standard relay signal, which can be integrated with any kind of third-party access control system (e.g.: RFID, Fingerprint and Biometric reader device).
- It has sufficient space, which can mount with any type of external device (e.g.: Display, Counter, Reader, Push button, Card collector, Coin insert, Barcode/QR reader, Wheel).
- In case of emergency, tripod turnstile horizontal arms will drop down automatically to allow free passage when power off.
- Anti-tailing function: only one person passes at one time.
- It is suitable for areas with general pedestrian traffic (e.g., Park, School, Factory, Library, Cinema, Gym).