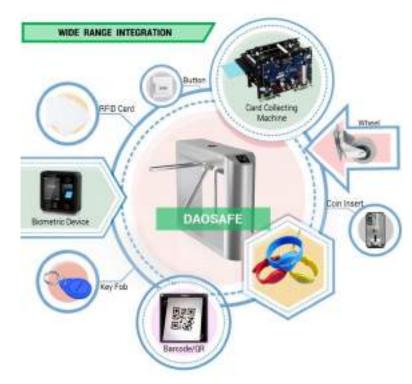

## DS104 TRIPOD TURNSTILE

SINGLE / BI-DIRECTION

- > Tripod turnstiles are compact and cost-effective entrance/exit security solutions.
- > The body is made of brushed stainless steel which is robust, rigid, anti-rust, waterproof and durable.
- It is ideal for both indoor and outdoor settings.
- It has standard relay signal, which can be integrated with any kind of third-party access control system (e.g.: RFID, Fingerprint and Biometric reader device).
- It has sufficient space, which can mount with any type of external device (e.g.: Display, Counter, Reader, Push button, Card collector, Coin insert, Barcode/QR reader, Wheel).
- In case of emergency, tripod turnstile horizontal arms will drop down automatically to allow free passage when power off.
- Anti-tailing function: only one person passes at one time.
- It is suitable for areas with general pedestrian traffic (e.g., Park, School, Factory, Library, Cinema, Gym).

## Features

- Long-life performance, high operation dependability and fast response.
- ✓ The whole system runs smoothly, low noise, no mechanical impact.
- ✓ Single directional or Bi-directional is selectable.
- Automatic reset function: turnstile arm will lock automatically within 5s (can be setting) if passenger delay to entry.
- When power is off, arms will drop down automatically, which is complying with fire safety requirements.
- ✓ LED indicator(red × means no entry; green →means entry).
- ✓ Easy to install and maintain.
- √ 3-year warranty support.