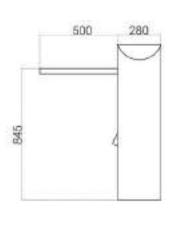

## Specifications

| DS104                                                 |
|-------------------------------------------------------|
| Daosafe                                               |
| 304 Full Stainless Steel                              |
| Stainless Steel (red color rubber padding for choose) |
| 1200 * 280 * 1000mm                                   |
| 50kg/pcs                                              |
| 550mm (Arm length: 500mm)                             |
| Single directional / Bi-directional                   |
| 5 million                                             |
| AC220V/110V, 50/60Hz                                  |
| 24V DC                                                |
| 20W                                                   |
| -15 °C - 60 °C                                        |
| 0 ~ 95% (No freeze)                                   |
| Indoor / Outdoor                                      |
| 35-40 people per minute                               |
| Yes                                                   |
| Automatic arm drop when power off                     |
| Dry contact, Relay signal, RS485                      |
|                                                       |