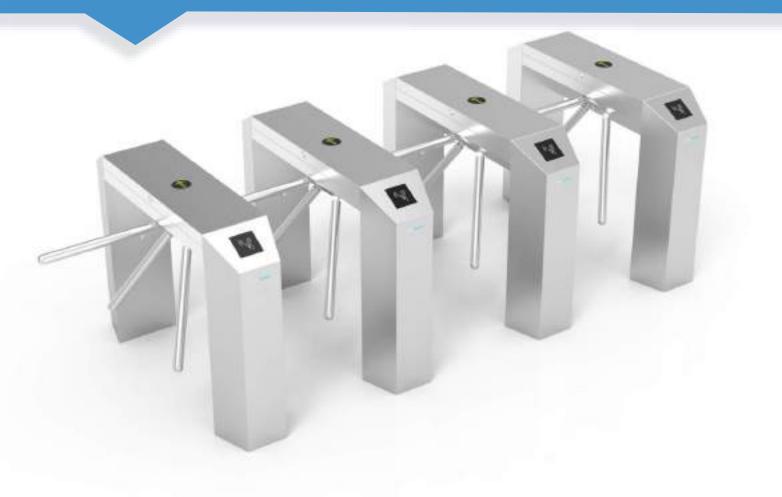

## DATASHEET

**Tripod Turnstile DS103N** 

SINGLE / BI-DIRECTION

SAFETY LEVEL

AESTHETICS

COSTING

Tripod turnstile is the most cost-efficient in all type turnstiles. It is ideal for both indoor and outdoor settings.

One Lane

Two Lanes

Three Lanes