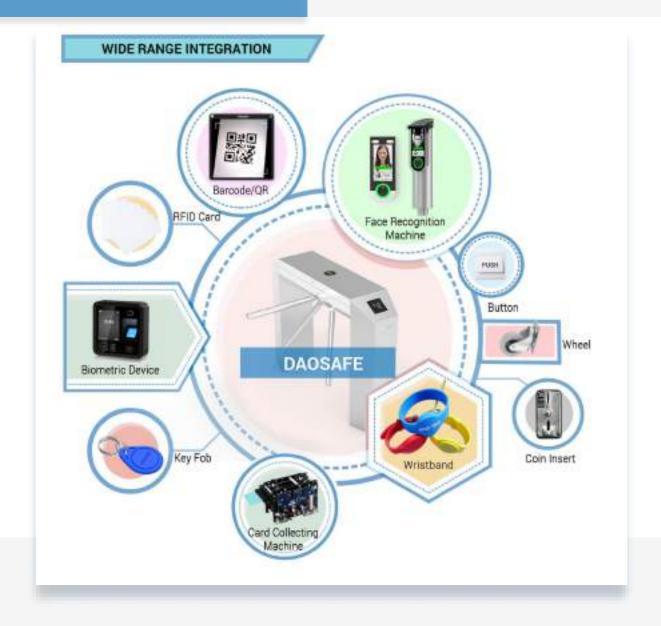

### Integrate With Any Access Control

#### • Face Recognition

Dynamic face recognizes, non-contact and trendy solutions

#### Barcode /QR scanner

Connect with mini PC or access controller to use Support phone or paper Barcode/QR

RFID Card

All kinds of RFID card reader, such as Mifare, EM cards, HID card, Key Fob, Wristband...

Biometric Device

Support Fingerprint, RFID card, password Popular and secure access control solutions

Key Fob

Card Collector Machine

The solution is mainly used in park, building for visitor

Wristband

RFID type, mainly used in swing pool and gym

• Coin Insert

The solution is mainly for bus stations or toilet

• Wheel

Integrated on turnstile for movable and portable

- Button
  Exit by freely passing/ push button
- 3rd Party Access Controller
  - Any 3rd party access controller can integrate with all our turnstiles