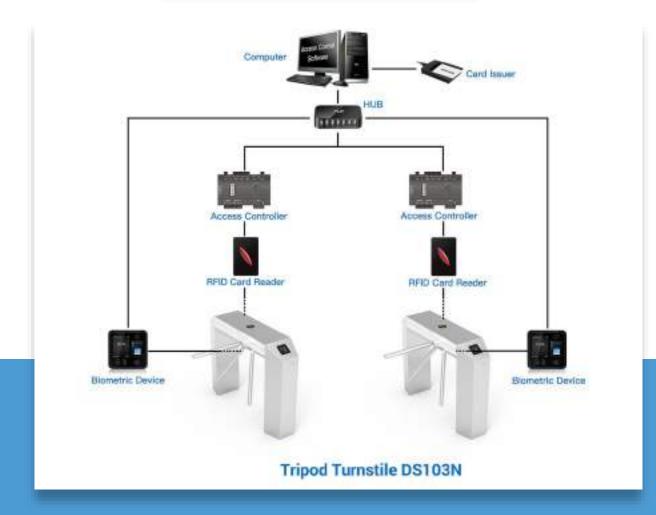

## System Integration Figure

#### **REMARK:**

- The turnstile circuit board support to work with any relay signal, and support to integrated with any 3rd party access control system: RFID, BIOMETRIC, QR/BARCODE and so on.
- Multiple access controller board can be connected by TCP/IP through net cable, control by central computer.
- The turnstile circuit board is also with RS232 output, it can connect with mini PC. Turnstile will open once received simple code by computer, which is suitable for the complicated like ticketing system solution.