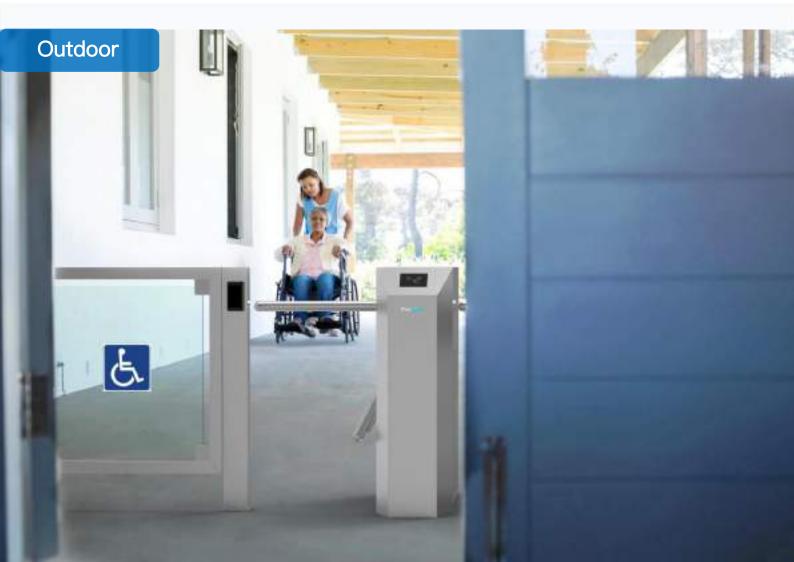

RFID type, mainly use in apartment

Tripod Turnstile DS103N can flexibly match up DSSP6003 Pedestrian Security Gate, apply in various entrance/exit access control solutions.