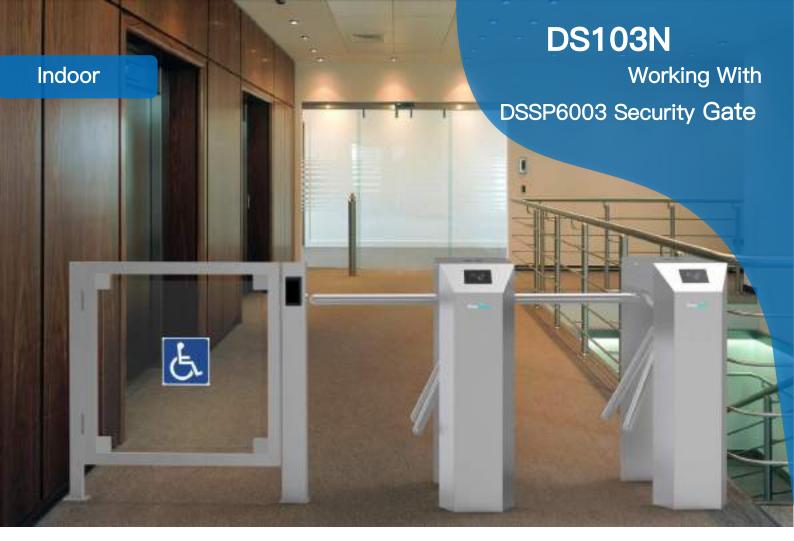

RFID type, mainly use in apartment

Tripod Turnstile DS103N can flexibly match up DSSP6003 Pedestrian Security Gate, apply in various entrance/exit access control solutions.