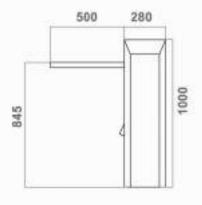

## Specification

| Model No.             | DS103N                              |
|-----------------------|-------------------------------------|
| Туре                  | Tripod Turnstile                    |
| Brand                 | Daosafe                             |
| Framework Material    | 304 full stainless steel            |
| Arm material          | Stainless Steel                     |
| Dimension             | 1200 * 280 * 1000mm                 |
| Net Weight            | 45kg/pcs                            |
| Passage Width         | 550mm (Arm length: 500mm)           |
| Passing Direction     | Single directional / Bi-directional |
| MCBF                  | 10 million                          |
| Power Supply          | AC220V/110V, 50/60Hz                |
| Operation Voltage     | 24V DC                              |
| Power Consumption     | 20W                                 |
| Operation Temperature | –20 °C – 75 °C                      |
| Operation Humidity    | 0 ~ 95% (No freeze)                 |
| Working Environment   | Indoor / Outdoor                    |
| Flow Rate             | 35-40people per minute              |
| LED Indicator         | Yes                                 |
| Emergency             | Automatic arm open when power off   |
| Communication         | Dry contact, Relay signal, RS485    |
|                       |                                     |