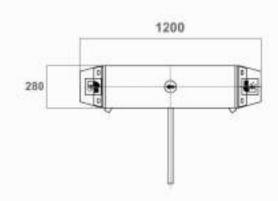

## Specification

| Model No.             | DS103N                              |
|-----------------------|-------------------------------------|
| Туре                  | Tripod Turnstile                    |
| Brand                 | Daosafe                             |
| Framework Material    | 304 full stainless steel            |
| Arm material          | Stainless Steel                     |
| Dimension             | 1200 * 280 * 1000mm                 |
| Net Weight            | 45kg/pcs                            |
| Passage Width         | 550mm (Arm length: 500mm)           |
| Passing Direction     | Single directional / Bi-directional |
| MCBF                  | 10 million                          |
| Power Supply          | AC220V/110V, 50/60Hz                |
| Operation Voltage     | 24V DC                              |
| Power Consumption     | 20W                                 |
| Operation Temperature | –20 °C – 75 °C                      |
| Operation Humidity    | 0 ~ 95% (No freeze)                 |
| Working Environment   | Indoor / Outdoor                    |
| Flow Rate             | 35-40people per minute              |
| LED Indicator         | Yes                                 |
| Emergency             | Automatic arm open when power off   |
| Communication         | Dry contact, Relay signal, RS485    |
|                       |                                     |