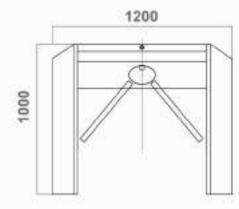

## Specification

| Model No.             | DS103N                              |
|-----------------------|-------------------------------------|
| Туре                  | Tripod Turnstile                    |
| Brand                 | Daosafe                             |
| Framework Material    | 304 full stainless steel            |
| Arm material          | Stainless Steel                     |
| Dimension             | 1200 * 280 * 1000mm                 |
| Net Weight            | 45kg/pcs                            |
| Passage Width         | 550mm (Arm length: 500mm)           |
| Passing Direction     | Single directional / Bi-directional |
| MCBF                  | 10 million                          |
| Power Supply          | AC220V/110V, 50/60Hz                |
| Operation Voltage     | 24V DC                              |
| Power Consumption     | 20W                                 |
| Operation Temperature | –20 °C – 75 °C                      |
| Operation Humidity    | 0 ~ 95% (No freeze)                 |
| Working Environment   | Indoor / Outdoor                    |
| Flow Rate             | 35-40people per minute              |
| LED Indicator         | Yes                                 |
| Emergency             | Automatic arm open when power off   |
| Communication         | Dry contact, Relay signal, RS485    |
|                       |                                     |