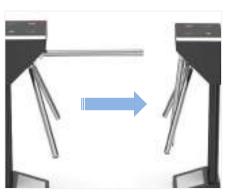

## **Tripod Turnstile**

QUANTUM DS-Q50 is the most slim tripod turnstile, it is cost-effective, exquisite and beauty, only one person can pass at one time, highest security to prevent the illegal trailing.

Small Size

Arms Drop Down

**LED Light** 

Single/Bi-directional Selectable

Anti-trailing Function: one person can pass at one time

**Card Solution** 

QR/Bar Code Solution

**Biometric Solution** 