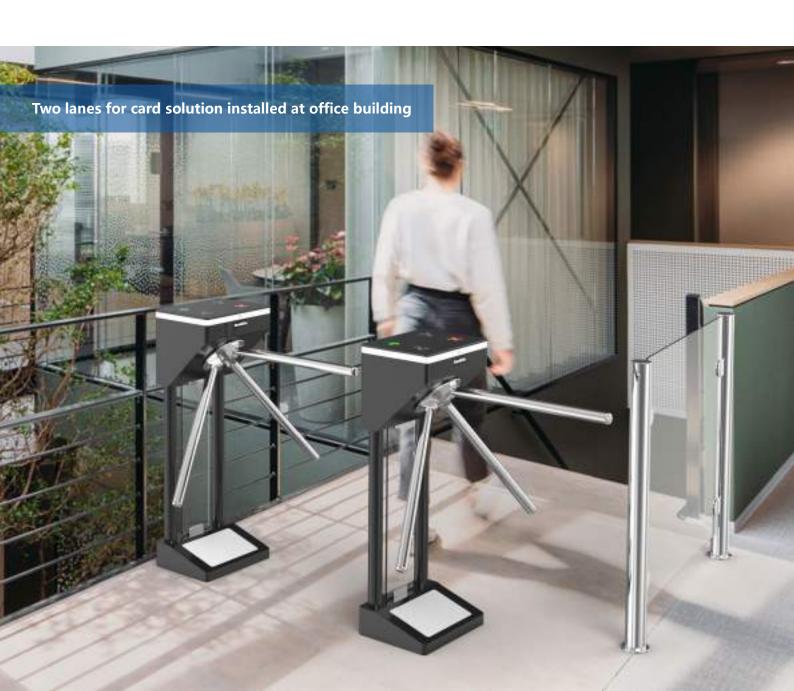

## **Tripod Turnstile**

QUANTUM DS-Q50 is the most slim tripod turnstile, it is cost-effective, exquisite and beauty, only one person can pass at one time, highest security to prevent the illegal trailing.

Design with classic black, white color appearance, elegant and timeless pairing, perfect for using at high end applications.