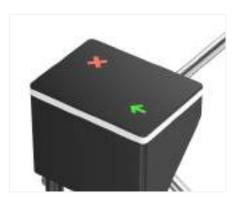

#### **Features**

- Two way or one way working.
- Support integrated with any type of access control systems.
- 380\*280\*1000mm small size, fit for small installation space.
- Lower power consumption.
- Low noise, system runs smoothly.
- Green and red LED indicator display passing status.
- IP65 waterproof level, indoor/outdoor use.
- Fire safety requirements, arms drop down automatically.
- Easy to install and maintain.
- 3 years warranty support.

Small Size

Arms Drop Down

**LED Light** 

Single/Bi-directional Selectable

Anti-trailing Function: one person can pass at one time

**Card Solution** 

QR/Bar Code Solution

**Biometric Solution** 

Remote Control

**Touchless Button** 

<u>다 귀</u> 다 년 QR Code Card

Fingerprint

Face

Palm Vein

| Specifications        |                                                             |
|-----------------------|-------------------------------------------------------------|
| Model No.             | DS-Q50                                                      |
| Туре                  | Quantum Tripod Turnstile                                    |
| Brand                 | Daosafe                                                     |
| Certifications        | Compliance CE, ROHS, FCC                                    |
| Framework Material    | Steel White and black stoving varnish Tempered glass        |
| Arm material          | Stainless Steel                                             |
| Dimension             | 380 * 280 * 1000mm                                          |
| Net Weight            | 35kg/pcs                                                    |
| Passage Width         | 550mm                                                       |
| Passing Direction     | Single directional / Bi-directional                         |
| MCBF                  | 10 million                                                  |
| Power Supply          | AC220V/110V, 50/60Hz                                        |
| Operation Voltage     | 24V DC                                                      |
| Power Consumption     | 40W                                                         |
| Operation Temperature | -20 °C - 75 °C                                              |
| Operation Humidity    | 0 ~ 95% (No freeze)                                         |
| Working Environment   | Indoor / Outdoor                                            |
| Flow Rate             | 40 people per minute                                        |
| LED Indicator         | Two LED indicators on top:<br>green → entry, red × no entry |
| Communication         | Dry contact, Relay signal, RS485                            |
| Emergency             | Arms will drop down automatically                           |
| Flexibility           | Integrate with any access control                           |