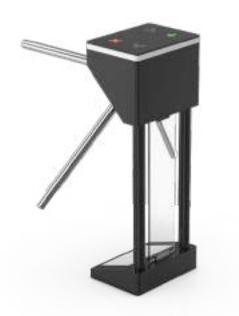

## **Tripod Turnstile**

QUANTUM DS-Q50 is the most slim tripod turnstile, it is cost-effective, exquisite and beauty, only one person can pass at one time, highest security to prevent the illegal trailing.

Design with classic black, white color appearance, elegant and timeless pairing, perfect for using at high end applications.

#### **Features**

- Two way or one way working.
- Support integrated with any type of access control systems.
- 380\*280\*1000mm small size, fit for small installation space.
- Lower power consumption.
- Low noise, system runs smoothly.
- Green and red LED indicator display passing status.
- IP65 waterproof level, indoor/outdoor use.
- Fire safety requirements, arms drop down automatically.
- Easy to install and maintain.
- 3 years warranty support.