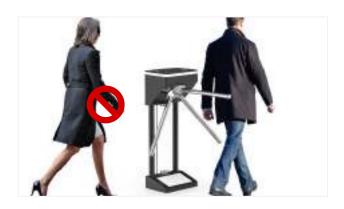

## **Tripod Turnstile**

QUANTUM DS-Q50 is the most slim tripod turnstile, it is cost-effective, exquisite and beauty, only one person can pass at one time, highest security to prevent the illegal trailing.