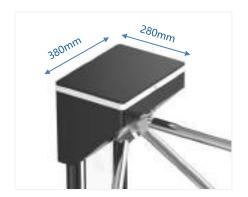

#### **Features**

- Two way or one way working.
- Support integrated with any type of access control systems.
- 380\*280\*1000mm small size, fit for small installation space.
- Lower power consumption.
- Low noise, system runs smoothly.
- Green and red LED indicator display passing status.
- IP65 waterproof level, indoor/outdoor use.
- Fire safety requirements, arms drop down automatically.
- Easy to install and maintain.
- 3 years warranty support.

Remote Control

**Touchless Button** 

<u>다 귀</u> 다 년 QR Code Card

Fingerprint

Face

Palm Vein

| Specifications        |                                                             |
|-----------------------|-------------------------------------------------------------|
| Model No.             | DS-Q50                                                      |
| Туре                  | Quantum Tripod Turnstile                                    |
| Brand                 | Daosafe                                                     |
| Certifications        | Compliance CE, ROHS, FCC                                    |
| Framework Material    | Steel White and black stoving varnish Tempered glass        |
| Arm material          | Stainless Steel                                             |
| Dimension             | 380 * 280 * 1000mm                                          |
| Net Weight            | 35kg/pcs                                                    |
| Passage Width         | 550mm                                                       |
| Passing Direction     | Single directional / Bi-directional                         |
| MCBF                  | 10 million                                                  |
| Power Supply          | AC220V/110V, 50/60Hz                                        |
| Operation Voltage     | 24V DC                                                      |
| Power Consumption     | 40W                                                         |
| Operation Temperature | -20 °C - 75 °C                                              |
| Operation Humidity    | 0 ~ 95% (No freeze)                                         |
| Working Environment   | Indoor / Outdoor                                            |
| Flow Rate             | 40 people per minute                                        |
| LED Indicator         | Two LED indicators on top:<br>green → entry, red × no entry |
| Communication         | Dry contact, Relay signal, RS485                            |
| Emergency             | Arms will drop down automatically                           |
| Flexibility           | Integrate with any access control                           |

### **Dimensions**