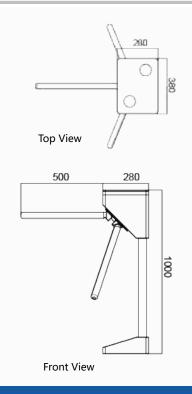

### **Dimensions**

Remote Control

**Touchless Button** 

<u>다 귀</u> 다 년 QR Code Card

Fingerprint

Face

Palm Vein

| Specifications        |                                                             |
|-----------------------|-------------------------------------------------------------|
| Model No.             | DS-Q50                                                      |
| Туре                  | Quantum Tripod Turnstile                                    |
| Brand                 | Daosafe                                                     |
| Certifications        | Compliance CE, ROHS, FCC                                    |
| Framework Material    | Steel White and black stoving varnish Tempered glass        |
| Arm material          | Stainless Steel                                             |
| Dimension             | 380 * 280 * 1000mm                                          |
| Net Weight            | 35kg/pcs                                                    |
| Passage Width         | 550mm                                                       |
| Passing Direction     | Single directional / Bi-directional                         |
| MCBF                  | 10 million                                                  |
| Power Supply          | AC220V/110V, 50/60Hz                                        |
| Operation Voltage     | 24V DC                                                      |
| Power Consumption     | 40W                                                         |
| Operation Temperature | -20 °C - 75 °C                                              |
| Operation Humidity    | 0 ~ 95% (No freeze)                                         |
| Working Environment   | Indoor / Outdoor                                            |
| Flow Rate             | 40 people per minute                                        |
| LED Indicator         | Two LED indicators on top:<br>green → entry, red × no entry |
| Communication         | Dry contact, Relay signal, RS485                            |
| Emergency             | Arms will drop down automatically                           |
| Flexibility           | Integrate with any access control                           |