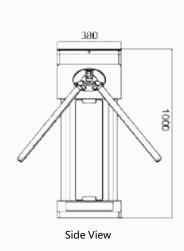

### **Dimensions**

Remote Control

**Touchless Button** 

<u>다 귀</u> 다 년 QR Code Card

Fingerprint

Face

Palm Vein

| Specifications        |                                                             |
|-----------------------|-------------------------------------------------------------|
| Model No.             | DS-Q50                                                      |
| Туре                  | Quantum Tripod Turnstile                                    |
| Brand                 | Daosafe                                                     |
| Certifications        | Compliance CE, ROHS, FCC                                    |
| Framework Material    | Steel White and black stoving varnish Tempered glass        |
| Arm material          | Stainless Steel                                             |
| Dimension             | 380 * 280 * 1000mm                                          |
| Net Weight            | 35kg/pcs                                                    |
| Passage Width         | 550mm                                                       |
| Passing Direction     | Single directional / Bi-directional                         |
| MCBF                  | 10 million                                                  |
| Power Supply          | AC220V/110V, 50/60Hz                                        |
| Operation Voltage     | 24V DC                                                      |
| Power Consumption     | 40W                                                         |
| Operation Temperature | -20 °C - 75 °C                                              |
| Operation Humidity    | 0 ~ 95% (No freeze)                                         |
| Working Environment   | Indoor / Outdoor                                            |
| Flow Rate             | 40 people per minute                                        |
| LED Indicator         | Two LED indicators on top:<br>green → entry, red × no entry |
| Communication         | Dry contact, Relay signal, RS485                            |
| Emergency             | Arms will drop down automatically                           |
| Flexibility           | Integrate with any access control                           |