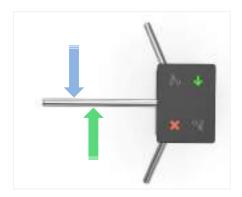

Remote Control

**Touchless Button** 

<u>다 귀</u> 다 년 QR Code Card

Fingerprint

Face

Palm Vein

| Specifications        |                                                             |
|-----------------------|-------------------------------------------------------------|
| Model No.             | DS-Q50                                                      |
| Туре                  | Quantum Tripod Turnstile                                    |
| Brand                 | Daosafe                                                     |
| Certifications        | Compliance CE, ROHS, FCC                                    |
| Framework Material    | Steel White and black stoving varnish Tempered glass        |
| Arm material          | Stainless Steel                                             |
| Dimension             | 380 * 280 * 1000mm                                          |
| Net Weight            | 35kg/pcs                                                    |
| Passage Width         | 550mm                                                       |
| Passing Direction     | Single directional / Bi-directional                         |
| MCBF                  | 10 million                                                  |
| Power Supply          | AC220V/110V, 50/60Hz                                        |
| Operation Voltage     | 24V DC                                                      |
| Power Consumption     | 40W                                                         |
| Operation Temperature | -20 °C - 75 °C                                              |
| Operation Humidity    | 0 ~ 95% (No freeze)                                         |
| Working Environment   | Indoor / Outdoor                                            |
| Flow Rate             | 40 people per minute                                        |
| LED Indicator         | Two LED indicators on top:<br>green → entry, red × no entry |
| Communication         | Dry contact, Relay signal, RS485                            |
| Emergency             | Arms will drop down automatically                           |
| Flexibility           | Integrate with any access control                           |