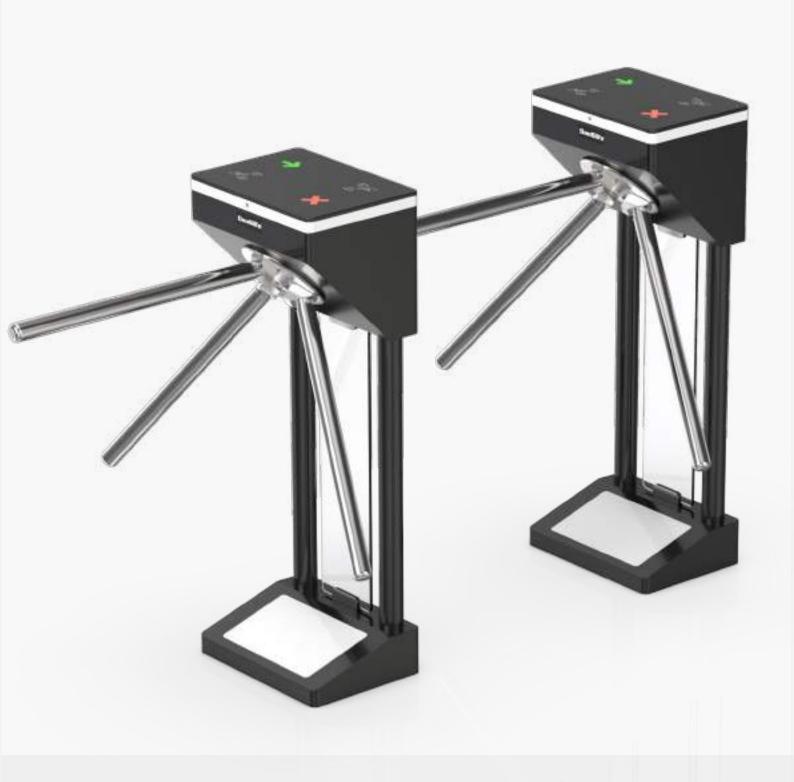

## **Tripod Turnstile**

QUANTUM DS-Q50 is the most slim tripod turnstile, it is cost-effective, exquisite and beauty, only one person can pass at one time, highest security to prevent the illegal trailing.

Design with classic black, white color appearance, elegant and timeless pairing, perfect for using at high end applications.

#### **Features**

- Two way or one way working.
- Support integrated with any type of access control systems.
- 380\*280\*1000mm small size, fit for small installation space.
- Lower power consumption.
- Low noise, system runs smoothly.
- Green and red LED indicator display passing status.
- IP65 waterproof level, indoor/outdoor use.
- Fire safety requirements, arms drop down automatically.
- Easy to install and maintain.
- 3 years warranty support.