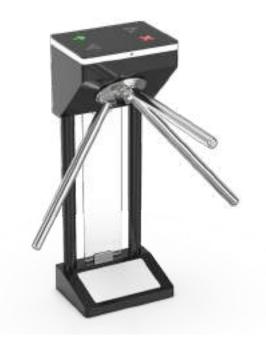

## **Tripod Turnstile**

QUANTUM DS-Q50 is the most slim tripod turnstile, it is cost-effective, exquisite and beauty, only one person can pass at one time, highest security to prevent the illegal trailing.

Design with classic black, white color appearance, elegant and timeless pairing, perfect for using at high end applications.

Remote Control

**Touchless Button** 

<u>다 귀</u> 다 년 QR Code Card

Fingerprint

Face

Palm Vein

| Specifications        |                                                             |
|-----------------------|-------------------------------------------------------------|
| Model No.             | DS-Q50                                                      |
| Туре                  | Quantum Tripod Turnstile                                    |
| Brand                 | Daosafe                                                     |
| Certifications        | Compliance CE, ROHS, FCC                                    |
| Framework Material    | Steel White and black stoving varnish Tempered glass        |
| Arm material          | Stainless Steel                                             |
| Dimension             | 380 * 280 * 1000mm                                          |
| Net Weight            | 35kg/pcs                                                    |
| Passage Width         | 550mm                                                       |
| Passing Direction     | Single directional / Bi-directional                         |
| MCBF                  | 10 million                                                  |
| Power Supply          | AC220V/110V, 50/60Hz                                        |
| Operation Voltage     | 24V DC                                                      |
| Power Consumption     | 40W                                                         |
| Operation Temperature | -20 °C - 75 °C                                              |
| Operation Humidity    | 0 ~ 95% (No freeze)                                         |
| Working Environment   | Indoor / Outdoor                                            |
| Flow Rate             | 40 people per minute                                        |
| LED Indicator         | Two LED indicators on top:<br>green → entry, red × no entry |
| Communication         | Dry contact, Relay signal, RS485                            |
| Emergency             | Arms will drop down automatically                           |
| Flexibility           | Integrate with any access control                           |