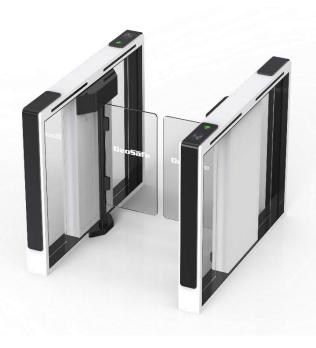

## **Optical Swing Turnstile**

DS-Q20 Quantum optical swing turnstile is to control pedestrian entry or exit in restricted areas, usually used in high pedestrian traffic flow in both directions. With 1100mm wide passageway, supporting wheelchair, large package and emergency purpose. Design with classic black, white color appearance, elegant and timeless pairing, perfect for using at high end applications.