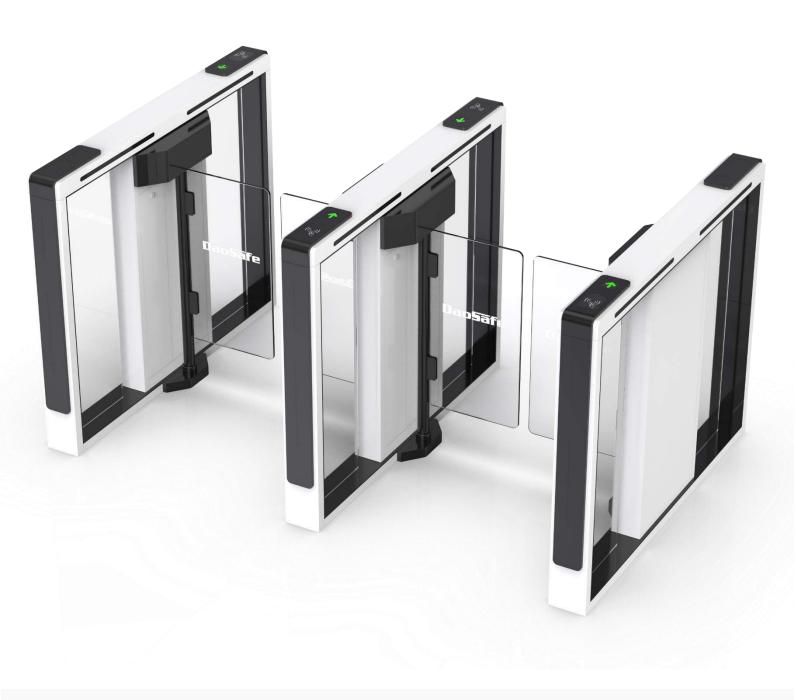

## **Optical Swing Turnstile**

DS-Q20 Quantum optical swing turnstile is to control pedestrian entry or exit in restricted areas, usually used in high pedestrian traffic flow in both directions. With 1100mm wide passageway, supporting wheelchair, large package and emergency purpose. Design with classic black, white color appearance, elegant and timeless pairing, perfect for using at high end applications.

#### **Features**

- Two way or one way working.
- Support integrated with any type of access control systems.
- 0.2S fast open speed, 40 person/min high throughput.
- Passage width can be extended to 1100mm.
- Lower power consumption.
- Low noise, system runs smoothly.
- Green and red LED indicator display passing status.
- IP65 waterproof level, indoor/outdoor use.
- Fire safety requirements, arms open automatically.
- Easy to install and maintain.
- 3 years warranty support.