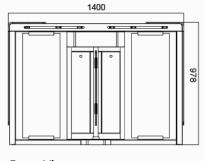

Humidity    | 0 ~ 95% (No freeze)                                         |
| Working Environment   | Indoor / Outdoor (shelter)                                  |
| Flow Rate             | 40 people per minute                                        |
| LED Indicator         | Two LED indicators on top:<br>green → entry, red × no entry |
| Infrared Sensor       | 4 pairs (standard)                                          |
| Emergency             | Automatic arm open when power off                           |
| Communication         | Dry contact, Relay signal, RS485                            |
|                       |                                                             |







### **Dimensions**

### Top View

Flexibility



#### Side View

Integrate with any access control



#### Front View