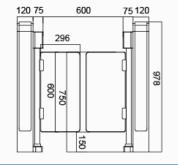

95% (No freeze)                                         |
| Working Environment   | Indoor / Outdoor (shelter)                                  |
| Flow Rate             | 40 people per minute                                        |
| LED Indicator         | Two LED indicators on top:<br>green → entry, red × no entry |
| Infrared Sensor       | 4 pairs (standard)                                          |
| Emergency             | Automatic arm open when power off                           |
| Communication         | Dry contact, Relay signal, RS485                            |
|                       |                                                             |







### **Dimensions**

### Top View

Flexibility



#### Side View

Integrate with any access control



#### Front View