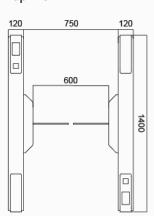

|
| Operation Humidity    | 0 ~ 95% (No freeze)                                         |
| Working Environment   | Indoor / Outdoor (shelter)                                  |
| Flow Rate             | 40 people per minute                                        |
| LED Indicator         | Two LED indicators on top:<br>green → entry, red × no entry |
| Infrared Sensor       | 4 pairs (standard)                                          |
| Emergency             | Automatic arm open when power off                           |
| Communication         | Dry contact, Relay signal, RS485                            |
|                       |                                                             |







### **Dimensions**

### Top View

Flexibility



#### Side View

Integrate with any access control



#### Front View