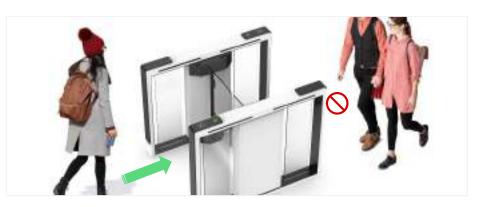

## **Optical Swing Turnstile**

DS-Q20 Quantum optical swing turnstile is to control pedestrian entry or exit in restricted areas, usually used in high pedestrian traffic flow in both directions. With 1100mm wide passageway, supporting wheelchair, large package and emergency purpose. Design with classic black, white color appearance, elegant and timeless pairing, perfect for using at high end applications.

#### **Functions**

- Infrared sensor alarm function: in case of illegal intrusion and reverse intrusion.
- Anti-intrusion function: the gate is locked automatically until valid opening signal input.
- Anti-reverse function: the turnstile alarms if someone wants to entry in the reverse direction.
- Anti-trailing function: the speed gate alarms if someone wants to burst in without permission.
- Anti-collision and anti-kick function: it designed with consolidated and more durable mechanism, will not break even someone collide it.
- Mechanism self-protection: the arm will reset automatically if off position. The movement will not be broken or damaged even hit.