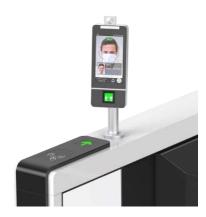

Logo Custom

Fire Safety Requirements, Arms Open Automatically

Wide Lane Optional

Anti-kick Function

Anti-reverse Function

**Card Solution** 

QR/Bar Code Solution

**Biometric Solution** 

Card Remote Control QR Code Fingerprint **Touchless Button** Face Palm Vein

| Specifications        |                                                             |
|-----------------------|-------------------------------------------------------------|
| Model No.             | DS-Q20                                                      |
| Туре                  | Quantum Optical Swing Turnstile                             |
| Brand                 | Daosafe                                                     |
| Framework Material    | Steel<br>White and black stoving varnish<br>Tempered glass  |
| Arm material          | Plexiglas-transparency                                      |
| Dimension             | 1400 * 120 * 978mm                                          |
| Net Weight            | 65kg/pcs (single core),<br>85kg/pcs (double core)           |
| Passage Width         | 600mm (standard), 1100mm (handicap)                         |
| Passing Direction     | Single directional / Bi-directional                         |
| MCBF                  | 10 million                                                  |
| Power Supply          | AC220V/110V, 50/60Hz                                        |
| Operation Voltage     | 24V DC                                                      |
| Power Consumption     | 40W                                                         |
| Operation Temperature | -20 °C - 75 °C                                              |
| Operation Humidity    | 0 ~ 95% (No freeze)                                         |
| Working Environment   | Indoor / Outdoor (shelter)                                  |
| Flow Rate             | 40 people per minute                                        |
| LED Indicator         | Two LED indicators on top:<br>green → entry, red × no entry |
| Infrared Sensor       | 4 pairs (standard)                                          |
| Emergency             | Automatic arm open when power off                           |
| Communication         | Dry contact, Relay signal, RS485                            |
|                       |                                                             |