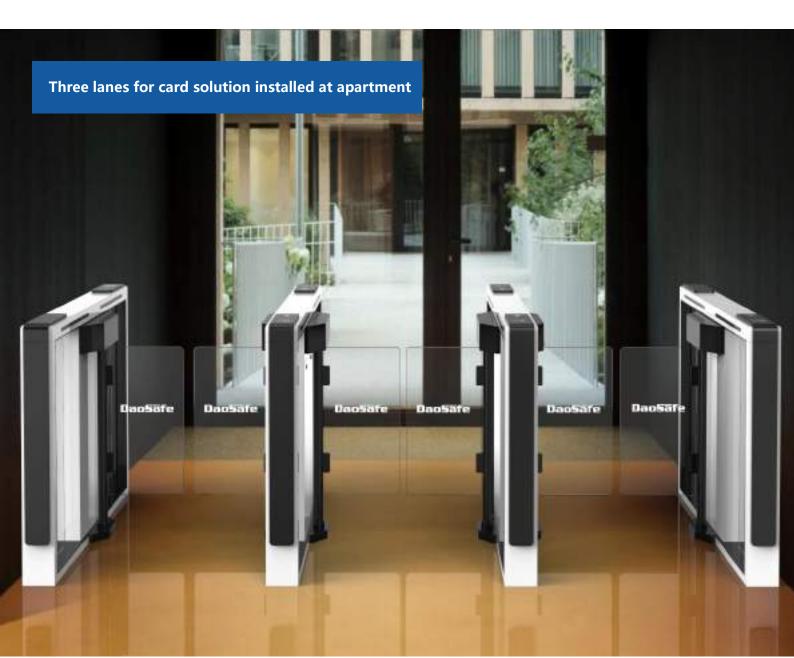

## **Optical Swing Turnstile**

DS-Q20 Quantum optical swing turnstile is to control pedestrian entry or exit in restricted areas, usually used in high pedestrian traffic flow in both directions. With 1100mm wide passageway, supporting wheelchair, large package and emergency purpose. Design with classic black, white color appearance, elegant and timeless pairing, perfect for using at high end applications.