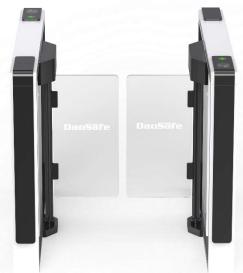

## **Optical Swing Turnstile**

DS-Q20 Quantum optical swing turnstile is to control pedestrian entry or exit in restricted areas, usually used in high pedestrian traffic flow in both directions. With 1100mm wide passageway, supporting wheelchair, large package and emergency purpose. Design with classic black, white color appearance, elegant and timeless pairing, perfect for using at high end applications.