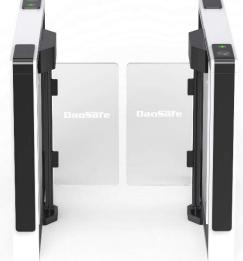

## **QUANTUM TURNSTILE**

# **Model DS-Q20**

## **Optical Swing Turnstile**

DS-Q20 Quantum optical swing turnstile is to control pedestrian entry or exit in restricted areas, usually used in high pedestrian traffic flow in both directions. With 1100mm wide passageway, supporting wheelchair, large package and emergency purpose. Design with classic black, white color appearance, elegant and timeless pairing, perfect for using at high end applications.