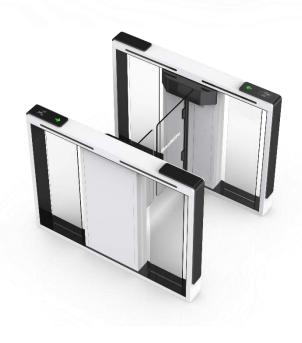

## **Optical Swing Turnstile**

DS-Q20 Quantum optical swing turnstile is to control pedestrian entry or exit in restricted areas, usually used in high pedestrian traffic flow in both directions. With 1100mm wide passageway, supporting wheelchair, large package and emergency purpose. Design with classic black, white color appearance, elegant and timeless pairing, perfect for using at high end applications.

#### **Features**

- Two way or one way working.
- Support integrated with any type of access control systems.
- 0.2S fast open speed, 40 person/min high throughput.
- Passage width can be extended to 1100mm.
- Lower power consumption.
- Low noise, system runs smoothly.
- Green and red LED indicator display passing status.
- IP65 waterproof level, indoor/outdoor use.
- Fire safety requirements, arms open automatically.
- Easy to install and maintain.
- 3 years warranty support.