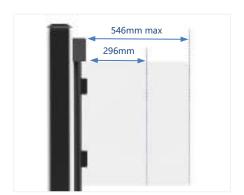

- Picture: high resolution and scene picture can be customized.

#### **Functions**

- Infrared sensor alarm function: in case of illegal intrusion and reverse intrusion.
- Anti-intrusion function: the gate is locked automatically until valid opening signal input.
- Anti-reverse function: the turnstile alarms if someone wants to entry in the reverse direction.
- Anti-trailing function: the speed gate alarms if someone wants to burst in without permission.
- Anti-collision and anti-kick function: it designed with consolidated and more durable mechanism, will not break even someone collide it.
- Mechanism self-protection: the arm will reset automatically if off position. The movement will not be broken or damaged even hit.



Logo Custom



Fire Safety Requirements, Arms Open Automatically



Wide Lane Optional



Anti-kick Function



Anti-reverse Function



**Card Solution** 



QR/Bar Code Solution



**Biometric Solution** 

















Card Remote Control QR Code Fingerprint **Touchless Button** Face Palm Vein



| Specifications        |                                                             |
|-----------------------|-------------------------------------------------------------|
| Model No.             | DS-Q20                                                      |
| Туре                  | Quantum Optical Swing Turnstile                             |
| Brand                 | Daosafe                                                     |
| Framework Material    | Steel<br>White and black stoving varnish<br>Tempered glass  |
| Arm material          | Plexiglas