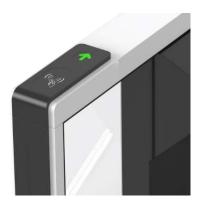

Card Remote Control QR Code Fingerprint **Touchless Button** Face Palm Vein

| Specifications        |                                                             |
|-----------------------|-------------------------------------------------------------|
| Model No.             | DS-Q20                                                      |
| Туре                  | Quantum Optical Swing Turnstile                             |
| Brand                 | Daosafe                                                     |
| Framework Material    | Steel<br>White and black stoving varnish<br>Tempered glass  |
| Arm material          | Plexiglas-transparency                                      |
| Dimension             | 1400 * 120 * 978mm                                          |
| Net Weight            | 65kg/pcs (single core),<br>85kg/pcs (double core)           |
| Passage Width         | 600mm (standard), 1100mm (handicap)                         |
| Passing Direction     | Single directional / Bi-directional                         |
| MCBF                  | 10 million                                                  |
| Power Supply          | AC220V/110V, 50/60Hz                                        |
| Operation Voltage     | 24V DC                                                      |
| Power Consumption     | 40W                                                         |
| Operation Temperature | -20 °C - 75 °C                                              |
| Operation Humidity    | 0 ~ 95% (No freeze)                                         |
| Working Environment   | Indoor / Outdoor (shelter)                                  |
| Flow Rate             | 40 people per minute                                        |
| LED Indicator         | Two LED indicators on top:<br>green → entry, red × no entry |
| Infrared Sensor       | 4 pairs (standard)                                          |
| Emergency             | Automatic arm open when power off                           |
| Communication         | Dry contact, Relay signal, RS485                            |
|                       |                                                             |