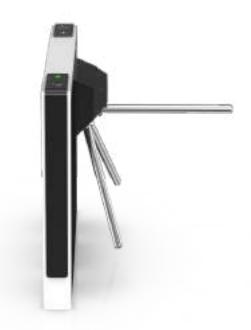

## **Tripod Turnstile**

QUANTUM DS-Q10 is the most popular tripod turnstile, the most obvious feature is that only one person can pass at one time, highest security to prevent the illegal trailing.

Design with classic black, white color appearance, elegant and timeless pairing, perfect for using at high end applications.

Arms Drop Down

**LED Light** 

Single/Bi-directional Selectable

Anti-trailing Function: one person can pass at one time

**Card Solution** 

QR/Bar Code Solution

**Biometric Solution** 

Remote Control