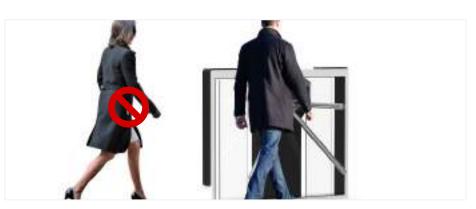

## **Tripod Turnstile**

QUANTUM DS-Q10 is the most popular tripod turnstile, the most obvious feature is that only one person can pass at one time, highest security to prevent the illegal trailing.

Design with classic black, white color appearance, elegant and timeless pairing, perfect for using at high end applications.