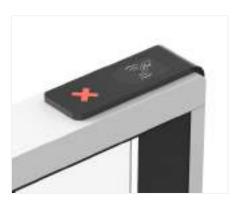

**Touchless Button** 

Face Palm Vein

| Specifications        |                                                             |
|-----------------------|-------------------------------------------------------------|
| Model No.             | DS-Q10                                                      |
| Туре                  | Quantum Tripod Turnstile                                    |
| Brand                 | Daosafe                                                     |
| Certifications        | Compliance CE, ROHS, FCC                                    |
| Framework Material    | Steel<br>White and black stoving varnish<br>Tempered glass  |
| Arm material          | Stainless Steel                                             |
| Dimension             | 1400 * 120 * 978mm                                          |
| Net Weight            | 65kg/pcs                                                    |
| Passage Width         | 550mm                                                       |
| Passing Direction     | Single directional / Bi-directional                         |
| MCBF                  | 10 million                                                  |
| Power Supply          | AC220V/110V, 50/60Hz                                        |
| Operation Voltage     | 24V DC                                                      |
| Power Consumption     | 40W                                                         |
| Operation Temperature | -20 °C - 75 °C                                              |
| Operation Humidity    | 0 ~ 95% (No freeze)                                         |
| Working Environment   | Indoor / Outdoor                                            |
| Flow Rate             | 40 people per minute                                        |
| LED Indicator         | Two LED indicators on top:<br>green → entry, red × no entry |
| Communication         | Dry contact, Relay signal, RS485                            |
| Emergency             | Arms will drop down automatically                           |
| Flexibility           | Integrate with any access control                           |