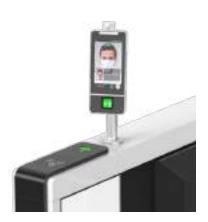

**Touchless Button** 

Face Palm Vein

| Specifications        |                                                             |
|-----------------------|-------------------------------------------------------------|
| Model No.             | DS-Q10                                                      |
| Туре                  | Quantum Tripod Turnstile                                    |
| Brand                 | Daosafe                                                     |
| Certifications        | Compliance CE, ROHS, FCC                                    |
| Framework Material    | Steel<br>White and black stoving varnish<br>Tempered glass  |
| Arm material          | Stainless Steel                                             |
| Dimension             | 1400 * 120 * 978mm                                          |
| Net Weight            | 65kg/pcs                                                    |
| Passage Width         | 550mm                                                       |
| Passing Direction     | Single directional / Bi-directional                         |
| MCBF                  | 10 million                                                  |
| Power Supply          | AC220V/110V, 50/60Hz                                        |
| Operation Voltage     | 24V DC                                                      |
| Power Consumption     | 40W                                                         |
| Operation Temperature | -20 °C - 75 °C                                              |
| Operation Humidity    | 0 ~ 95% (No freeze)                                         |
| Working Environment   | Indoor / Outdoor                                            |
| Flow Rate             | 40 people per minute                                        |
| LED Indicator         | Two LED indicators on top:<br>green → entry, red × no entry |
| Communication         | Dry contact, Relay signal, RS485                            |
| Emergency             | Arms will drop down automatically                           |
| Flexibility           | Integrate with any access control                           |