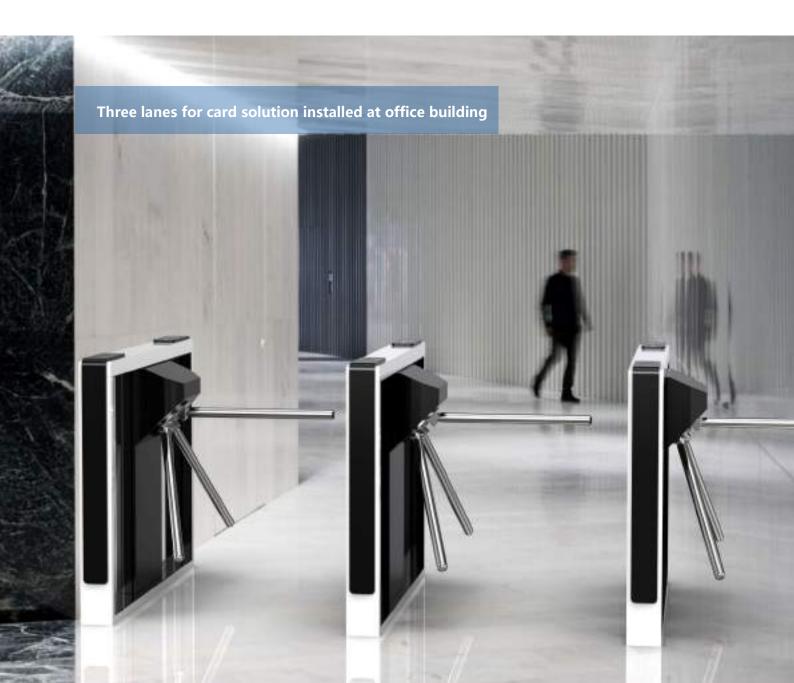

## **Tripod Turnstile**

QUANTUM DS-Q10 is the most popular tripod turnstile, the most obvious feature is that only one person can pass at one time, highest security to prevent the illegal trailing.

Design with classic black, white color appearance, elegant and timeless pairing, perfect for using at high end applications.