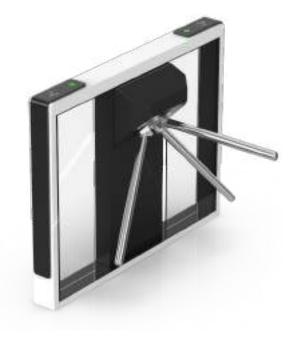

## **Tripod Turnstile**

QUANTUM DS-Q10 is the most popular tripod turnstile, the most obvious feature is that only one person can pass at one time, highest security to prevent the illegal trailing.

Design with classic black, white color appearance, elegant and timeless pairing, perfect for using at high end applications.