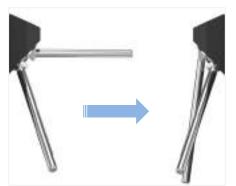

Arms Drop Down

**LED Light** 

Single/Bi-directional Selectable

Anti-trailing Function: one person can pass at one time

**Card Solution** 

QR/Bar Code Solution

**Biometric Solution** 

Remote Control