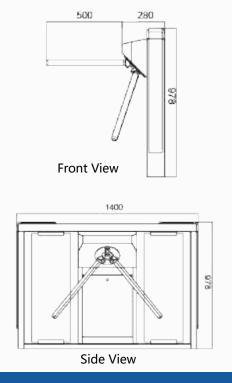

| 40W                                                         |
| Operation Temperature | -20 °C - 75 °C                                              |
| Operation Humidity    | 0 ~ 95% (No freeze)                                         |
| Working Environment   | Indoor / Outdoor                                            |
| Flow Rate             | 40 people per minute                                        |
| LED Indicator         | Two LED indicators on top:<br>green → entry, red × no entry |
| Communication         | Dry contact, Relay signal, RS485                            |
| Emergency             | Arms will drop down automatically                           |
| Flexibility           | Integrate with any access control                           |







### **Dimensions**