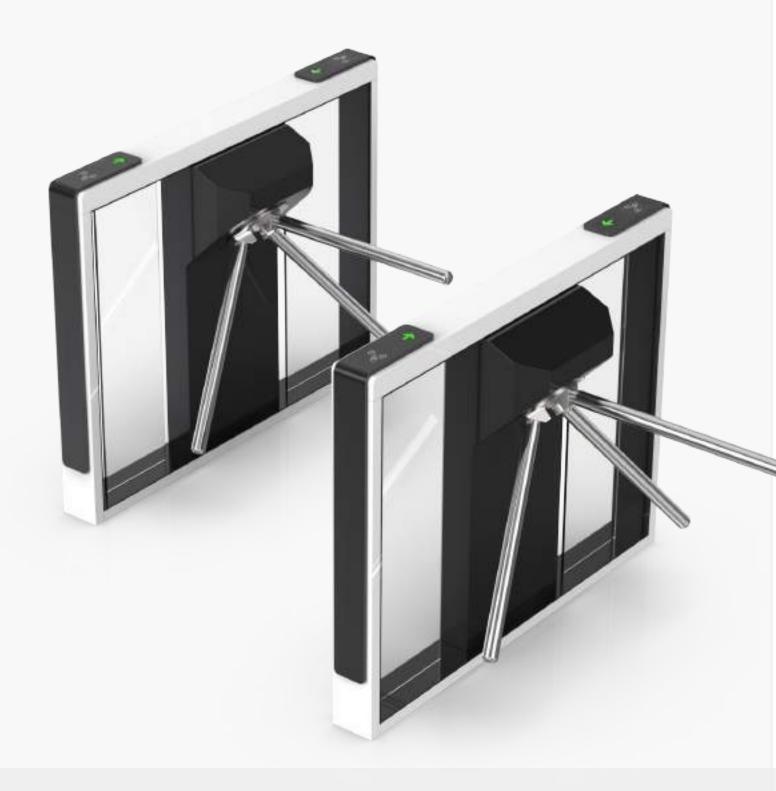

## **Tripod Turnstile**

QUANTUM DS-Q10 is the most popular tripod turnstile, the most obvious feature is that only one person can pass at one time, highest security to prevent the illegal trailing.

Design with classic black, white color appearance, elegant and timeless pairing, perfect for using at high end applications.

#### **Features**

- Two way or one way working.
- Support integrated with any type of access control systems.
- Lower power consumption.
- Low noise, system runs smoothly.
- Green and red LED indicator display passing status.
- IP65 waterproof level, indoor/outdoor use.
- Fire safety requirements, arms drop down automatically.
- Easy to install and maintain.
- 3 years warranty support.