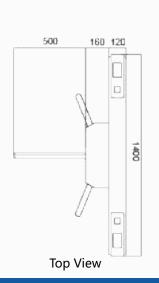

### **Dimensions**

**Touchless Button** 

Face Palm Vein

| Specifications        |                                                             |
|-----------------------|-------------------------------------------------------------|
| Model No.             | DS-Q10                                                      |
| Туре                  | Quantum Tripod Turnstile                                    |
| Brand                 | Daosafe                                                     |
| Certifications        | Compliance CE, ROHS, FCC                                    |
| Framework Material    | Steel<br>White and black stoving varnish<br>Tempered glass  |
| Arm material          | Stainless Steel                                             |
| Dimension             | 1400 * 120 * 978mm                                          |
| Net Weight            | 65kg/pcs                                                    |
| Passage Width         | 550mm                                                       |
| Passing Direction     | Single directional / Bi-directional                         |
| MCBF                  | 10 million                                                  |
| Power Supply          | AC220V/110V, 50/60Hz                                        |
| Operation Voltage     | 24V DC                                                      |
| Power Consumption     | 40W                                                         |
| Operation Temperature | -20 °C - 75 °C                                              |
| Operation Humidity    | 0 ~ 95% (No freeze)                                         |
| Working Environment   | Indoor / Outdoor                                            |
| Flow Rate             | 40 people per minute                                        |
| LED Indicator         | Two LED indicators on top:<br>green → entry, red × no entry |
| Communication         | Dry contact, Relay signal, RS485                            |
| Emergency             | Arms will drop down automatically                           |
| Flexibility           | Integrate with any access control                           |