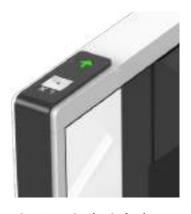

Arms Drop Down

**LED Light** 

Single/Bi-directional Selectable

Anti-trailing Function: one person can pass at one time

**Card Solution** 

QR/Bar Code Solution

**Biometric Solution** 

Remote Control