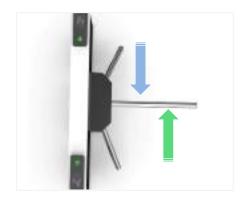

Arms Drop Down

**LED Light** 

Single/Bi-directional Selectable

Anti-trailing Function: one person can pass at one time

**Card Solution** 

QR/Bar Code Solution

**Biometric Solution** 

Remote Control