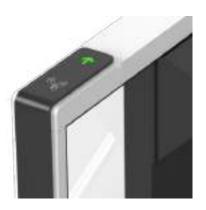

**Touchless Button** 

Face Palm Vein

| Specifications        |                                                             |
|-----------------------|-------------------------------------------------------------|
| Model No.             | DS-Q10                                                      |
| Туре                  | Quantum Tripod Turnstile                                    |
| Brand                 | Daosafe                                                     |
| Certifications        | Compliance CE, ROHS, FCC                                    |
| Framework Material    | Steel<br>White and black stoving varnish<br>Tempered glass  |
| Arm material          | Stainless Steel                                             |
| Dimension             | 1400 * 120 * 978mm                                          |
| Net Weight            | 65kg/pcs                                                    |
| Passage Width         | 550mm                                                       |
| Passing Direction     | Single directional / Bi-directional                         |
| MCBF                  | 10 million                                                  |
| Power Supply          | AC220V/110V, 50/60Hz                                        |
| Operation Voltage     | 24V DC                                                      |
| Power Consumption     | 40W                                                         |
| Operation Temperature | -20 °C - 75 °C                                              |
| Operation Humidity    | 0 ~ 95% (No freeze)                                         |
| Working Environment   | Indoor / Outdoor                                            |
| Flow Rate             | 40 people per minute                                        |
| LED Indicator         | Two LED indicators on top:<br>green → entry, red × no entry |
| Communication         | Dry contact, Relay signal, RS485                            |
| Emergency             | Arms will drop down automatically                           |
| Flexibility           | Integrate with any access control                           |