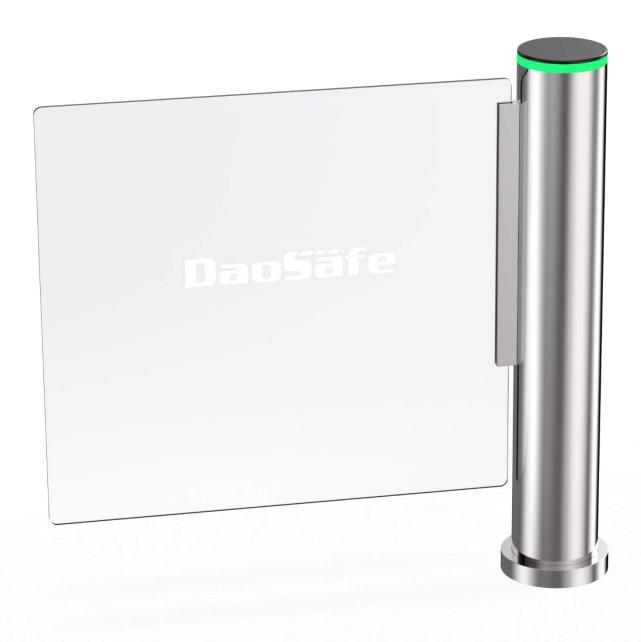

## **Cylinder Speed Gate**

DS8000 Cylinder Speed Gate is currently the most popular and classic type of swing gate, with four major advantages:

- \*The cylindrical shape has a diameter of only 168mm, which does not require much space and can be installed in any narrow area.
- \*The door is made of a single piece of glass from top to bottom, which makes it very safe and difficult for anyone to jump over or crawl under.
- \*The single door can be made up to 900mm width for wide passageway, wheelchair, and pedestrian with large luggage can also pass.
- \*The two doors work together can support largest 1800mm width, which allows a large group of people to pass through together without waiting and queueing.

#### Features

- Two way or one way working.
- Top is made of black tempered glass, support integrated with any type of access control systems.
- Arm width can be 900-1800mm.
- Lower power consumption.
- Low noise, system runs smoothly.
- Blue, Green and red LED indicator display passing status.
- Fire safety requirements, arms open automatically.
- Easy to install and maintain.
- 3 years warranty support.