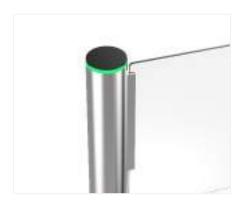

#### Features

- Two way or one way working.
- Top is made of black tempered glass, support integrated with any type of access control systems.
- Arm width can be 900-1800mm.
- Lower power consumption.
- Low noise, system runs smoothly.
- Blue, Green and red LED indicator display passing status.
- Fire safety requirements, arms open automatically.
- Easy to install and maintain.
- 3 years warranty support.