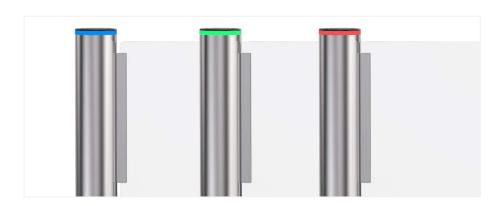

Logo Custom

168mm Slim Body

Wide Lane Optional

LED Light (blue: normal state; green: passing through; red: invalid card)

Card/QR/Bar Code Solution

Biometric Solution

Remote Control

Touchless Button