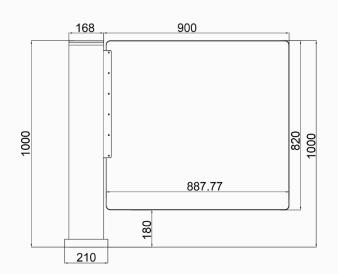

|
| Power Consumption     | 40W                                          |
| Operation Temperature | –15 °C – 60 °C                               |
| Operation Humidity    | 0 ~ 95% (No freeze)                          |
| Working Environment   | Indoor / Outdoor (shelter)                   |
| Flow Rate             | 35 people per minute                         |
| LED Indicator         | Yes                                          |
| Passing Direction     | Single directional / Bi-directional          |
| Emergency             | Automatic arm open when power off            |
| Communication         | Dry contact, Relay signal, RS485             |
| Flexibility           | Integrate with any access control            |





### Dimensions

#### Front View





Top View