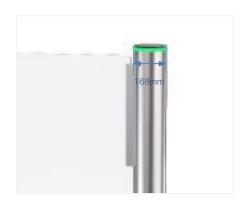

## **Cylinder Speed Gate**

DS8000 Cylinder Speed Gate is currently the most popular and classic type of swing gate, with four major advantages:

- \*The cylindrical shape has a diameter of only 168mm, which does not require much space and can be installed in any narrow area.
- \*The door is made of a single piece of glass from top to bottom, which makes it very safe and difficult for anyone to jump over or crawl under.
- \*The single door can be made up to 900mm width for wide passageway, wheelchair, and pedestrian with large luggage can also pass.
- \*The two doors work together can support largest 1800mm width, which allows a large group of people to pass through together without waiting and queueing.