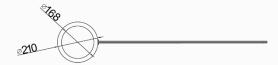

|
| Power Consumption     | 40W                                          |
| Operation Temperature | –15 °C – 60 °C                               |
| Operation Humidity    | 0 ~ 95% (No freeze)                          |
| Working Environment   | Indoor / Outdoor (shelter)                   |
| Flow Rate             | 35 people per minute                         |
| LED Indicator         | Yes                                          |
| Passing Direction     | Single directional / Bi-directional          |
| Emergency             | Automatic arm open when power off            |
| Communication         | Dry contact, Relay signal, RS485             |
| Flexibility           | Integrate with any access control            |





### Dimensions

#### Front View





Top View