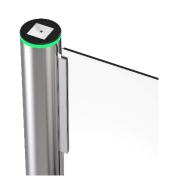

#### Features

- Two way or one way working.
- Top is made of black tempered glass, support integrated with any type of access control systems.
- Arm width can be 900-1800mm.
- Lower power consumption.
- Low noise, system runs smoothly.
- Blue, Green and red LED indicator display passing status.
- Fire safety requirements, arms open automatically.
- Easy to install and maintain.
- 3 years warranty support.

#### **Customized Service**

- Appearance color can be customized based on installation environment.
- Dimensions can be customized to meet your request.
- Logo can be customized.
- Arm glass width and height optional.
- Arm material: Plexiglas standard or tempered glass(optional)
- Infrared sensor optional.
- Picture: high resolution and scene picture can be customized.

Logo Custom

168mm Slim Body

Wide Lane Optional

LED Light (blue: normal state; green: passing through; red: invalid card)

Card/QR/Bar Code Solution

Biometric Solution

Remote Control

Touchless Button

Card

QR Code

Fingerprint

Face

Palm Vein

| Specifications        |                                              |
|-----------------------|----------------------------------------------|
| Model No.             | D\$8000                                      |
| Туре                  | Cylinder Speed Gate                          |
| Brand                 | Daosafe                                      |
| Framework Material    | Cabinet: 304 stainless steel                 |
| Arm material          | Plexiglas transparency                       |
| Dimension             | 168 * 1000mm                                 |
| Net Weight            | 70kg/pcs                                     |
| Passage Width         | 600-900mm(one unit)<br>900-1800mm(two units) |
| Arm Height            | 900mm(standard)                              |
| MCBF                  | 10 million                                   |
| Power Supply          | AC220V/110V, 50/60Hz                         |
| Operation Voltage     | 24V DC                                       |
| Power Consumption     | 40W                                          |
| Operation Temperature | –15 °C – 60 °C                               |
| Operation Humidity    | 0 ~ 95% (No freeze)                          |
| Working Environment   | Indoor / Outdoor (shelter)                   |
| Flow Rate             | 35 people per minute                         |
| LED Indicator         | Yes                                          |
| Passing Direction     | Single directional / Bi-directional          |
| Emergency             | Automatic arm open when power off            |
| Communication         | Dry contact, Relay signal, RS485             |
| Flexibility           | Integrate with any access control            |