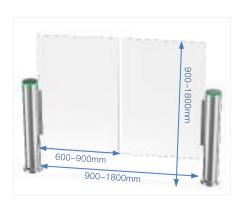

## **Cylinder Speed Gate**

DS8000 Cylinder Speed Gate is currently the most popular and classic type of swing gate, with four major advantages:

- \*The cylindrical shape has a diameter of only 168mm, which does not require much space and can be installed in any narrow area.
- \*The door is made of a single piece of glass from top to bottom, which makes it very safe and difficult for anyone to jump over or crawl under.
- \*The single door can be made up to 900mm width for wide passageway, wheelchair, and pedestrian with large luggage can also pass.
- \*The two doors work together can support largest 1800mm width, which allows a large group of people to pass through together without waiting and queueing.

#### Features

- Two way or one way working.
- Top is made of black tempered glass, support integrated with any type of access control systems.
- Arm width can be 900-1800mm.
- Lower power consumption.
- Low noise, system runs smoothly.
- Blue, Green and red LED indicator display passing status.
- Fire safety requirements, arms open automatically.
- Easy to install and maintain.
- 3 years warranty support.

Card

QR Code

Fingerprint

Face

Palm Vein

| Specifications        |                                              |
|-----------------------|----------------------------------------------|
| Model No.             | D\$8000                                      |
| Туре                  | Cylinder Speed Gate                          |
| Brand                 | Daosafe                                      |
| Framework Material    | Cabinet: 304 stainless steel                 |
| Arm material          | Plexiglas transparency                       |
| Dimension             | 168 * 1000mm                                 |
| Net Weight            | 70kg/pcs                                     |
| Passage Width         | 600-900mm(one unit)<br>900-1800mm(two units) |
| Arm Height            | 900mm(standard)                              |
| MCBF                  | 10 million                                   |
| Power Supply          | AC220V/110V, 50/60Hz                         |
| Operation Voltage     | 24V DC                                       |
| Power Consumption     | 40W                                          |
| Operation Temperature | –15 °C – 60 °C                               |
| Operation Humidity    | 0 ~ 95% (No freeze)                          |
| Working Environment   | Indoor / Outdoor (shelter)                   |
| Flow Rate             | 35 people per minute                         |
| LED Indicator         | Yes                                          |
| Passing Direction     | Single directional / Bi-directional          |
| Emergency             | Automatic arm open when power off            |
| Communication         | Dry contact, Relay signal, RS485             |
| Flexibility           | Integrate with any access control            |

### Dimensions