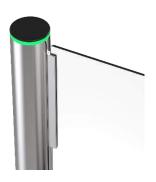

#### Features

- Two way or one way working.
- Top is made of black tempered glass, support integrated with any type of access control systems.
- Arm width can be 900-1800mm.
- Lower power consumption.
- Low noise, system runs smoothly.
- Blue, Green and red LED indicator display passing status.
- Fire safety requirements, arms open automatically.
- Easy to install and maintain.
- 3 years warranty support.