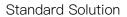

## **Cylinder Speed Gate**

DS8000 Cylinder Speed Gate is currently the most popular and classic type of swing gate, with four major advantages:

- \*The cylindrical shape has a diameter of only 168mm, which does not require much space and can be installed in any narrow area.
- \*The door is made of a single piece of glass from top to bottom, which makes it very safe and difficult for anyone to jump over or crawl under.
- \*The single door can be made up to 900mm width for wide passageway, wheelchair, and pedestrian with large luggage can also pass.
- \*The two doors work together can support largest 1800mm width, which allows a large group of people to pass through together without waiting and queueing.

#### Features

- Two way or one way working.
- Top is made of black tempered glass, support integrated with any type of access control systems.
- Arm width can be 900-1800mm.
- Lower power consumption.
- Low noise, system runs smoothly.
- Blue, Green and red LED indicator display passing status.
- Fire safety requirements, arms open automatically.
- Easy to install and maintain.
- 3 years warranty support.

Logo Custom

168mm Slim Body

Wide Lane Optional

LED Light (blue: normal state; green: passing through; red: invalid card)

Card/QR/Bar Code Solution

Biometric Solution

Remote Control

Touchless Button