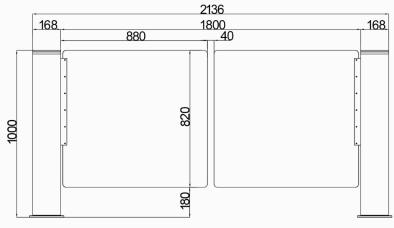

|
| Power Consumption     | 40W                                          |
| Operation Temperature | –15 °C – 60 °C                               |
| Operation Humidity    | 0 ~ 95% (No freeze)                          |
| Working Environment   | Indoor / Outdoor (shelter)                   |
| Flow Rate             | 35 people per minute                         |
| LED Indicator         | Yes                                          |
| Passing Direction     | Single directional / Bi-directional          |
| Emergency             | Automatic arm open when power off            |
| Communication         | Dry contact, Relay signal, RS485             |
| Flexibility           | Integrate with any access control            |





### Dimensions

#### Front View





Top View