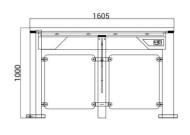

## Specifications

| Model No. Brand Daosafe Framework Material 304 Stainless Steel+ Tempered Glass Arm+ Tempered Glass in side Arm material Tempered glass-transparency Dimension 1605 * 127 * 1000mm Net Weight 75kg/pcs,85kg/pcs Passage Width 600-1200mm (One passage) Arm height 900-1800mm (Max.) Passing Direction Single directional / Bi-directional  **MCBF** 5 million  **Power Supply** AC220V/110V, 50/60Hz  **Operation Voltage 24V DC  **Power Consumption 40W  **Operation Temperature - 15 °C - 60 °C  **Operation Humidity 0 ~ 95% (No freeze)  **Working Environment Indoor / Outdoor  **Flow Rate 40-45 people per minute  **Design Unique  **LED Indicator Yes  **Infrared Sensor 6 pairs (standard)  **Emergency Automatic arm open when power off  **Communication Dry contact, Relay signal, RS485                                                                                                                                                                                                                                                                                                                                                                                                                                                                                                                                                                                                                                                                                                                                                                                                                                                                                                                                                                                                                                                                                                                                                                                                                                                                                                                          |                       |                                                                 |
|--------------------------------------------------------------------------------------------------------------------------------------------------------------------------------------------------------------------------------------------------------------------------------------------------------------------------------------------------------------------------------------------------------------------------------------------------------------------------------------------------------------------------------------------------------------------------------------------------------------------------------------------------------------------------------------------------------------------------------------------------------------------------------------------------------------------------------------------------------------------------------------------------------------------------------------------------------------------------------------------------------------------------------------------------------------------------------------------------------------------------------------------------------------------------------------------------------------------------------------------------------------------------------------------------------------------------------------------------------------------------------------------------------------------------------------------------------------------------------------------------------------------------------------------------------------------------------------------------------------------------------------------------------------------------------------------------------------------------------------------------------------------------------------------------------------------------------------------------------------------------------------------------------------------------------------------------------------------------------------------------------------------------------------------------------------------------------------------------------------------------------|-----------------------|-----------------------------------------------------------------|
| Framework Material Arm material Arm material Tempered glass-transparency  Dimension 1605 * 127 * 1000mm  Net Weight 75kg/pcs,85kg/pcs  Passage Width 600-1200mm (One passage) Arm height 900-1800mm(Max.)  Passing Direction Single directional / Bi-directional  MCBF 5 million Power Supply AC220V/110V, 50/60Hz Operation Voltage 24V DC Power Consumption Operation Temperature - 15 °C - 60 °C Operation Humidity 0 ~ 95% (No freeze)  Working Environment Indoor / Outdoor Flow Rate Design Unique  LED Indicator Yes Infrared Sensor Emergency Ave Massage Arm + Tempered Glass in side Tempered glass-transparency 1605 * 127 * 1000mm Arm + Tempered Glass in side Tempered glass-transparency 1605 * 127 * 1000mm Arm + Tempered Glass in side Tempered glass-transparency 1605 * 127 * 1000mm Arm + Tempered glass-transparency 1605 * 127 * 1000mm Arm + Tempered Glass in side 1605 * 127 * 1000mm Arm + Tempered Glass in side 1605 * 127 * 1000mm Arm + Tempered glass-transparency 1605 * 127 * 1000mm Arm + Tempered glass-transparency 1605 * 127 * 1000mm Arm + Tempered glass-transparency 1605 * 127 * 1000mm Arm + Tempered glass-transparency 1605 * 127 * 1000mm Arm + Tempered glass-transparency 1605 * 127 * 1000mm Arm + Tempered glass-transparency 1605 * 127 * 1000mm Arm + Tempered glass-transparency 1605 * 127 * 1000mm Arm + Tempered glass-transparency 1605 * 127 * 1000mm Arm + Tempered glass-transparency 1605 * 127 * 1000mm Arm + Tempered glass-transparency 1605 * 127 * 1000mm Arm + Tempered glass-transparency 1605 * 127 * 1000mm Arm + Tempered glass-transparency 1605 * 127 * 1000mm Arm + Tempered glass-transparence 1605 * 127 * 1000mm Arm + Tempered glass-transparence 1605 * 127 * 1000mm Arm + Tempered glass-transparence 1705 * 1000mm Arm + Tempered glass-tran | Model No.             | DS7000                                                          |
| Arm material Tempered glass-transparency  Dimension 1605 * 127 * 1000mm  Net Weight 75kg/pcs,85kg/pcs  Passage Width 600-1200mm (One passage)  Arm height 900-1800mm (Max.)  Passing Direction Single directional / Bi-directional  MCBF 5 million  Power Supply AC220V/110V, 50/60Hz  Operation Voltage 24V DC  Power Consumption 40W  Operation Temperature -15 °C - 60 °C  Operation Humidity 0 ~ 95% (No freeze)  Working Environment Indoor / Outdoor  Flow Rate 40-45 people per minute  Design Unique  LED Indicator Yes  Infrared Sensor 6 pairs (standard)  Emergency Automatic arm open when power off                                                                                                                                                                                                                                                                                                                                                                                                                                                                                                                                                                                                                                                                                                                                                                                                                                                                                                                                                                                                                                                                                                                                                                                                                                                                                                                                                                                                                                                                                                               | Brand                 | Daosafe                                                         |
| Dimension Net Weight 75kg/pcs,85kg/pcs  Passage Width 600-1200mm (One passage)  Arm height 900-1800mm(Max.)  Passing Direction Single directional / Bi-directional  MCBF 5 million Power Supply AC220V/110V, 50/60Hz  Operation Voltage 24V DC Power Consumption Operation Temperature -15 °C - 60 °C Operation Humidity 0 ~ 95% (No freeze) Working Environment Flow Rate Design Unique  LED Indicator Emergency Automatic arm open when power off                                                                                                                                                                                                                                                                                                                                                                                                                                                                                                                                                                                                                                                                                                                                                                                                                                                                                                                                                                                                                                                                                                                                                                                                                                                                                                                                                                                                                                                                                                                                                                                                                                                                            | Framework Material    | 304 Stainless Steel+ Tempered Glass Arm+ Tempered Glass in side |
| Net Weight 75kg/pcs,85kg/pcs  Passage Width 600-1200mm (One passage)  Arm height 900-1800mm(Max.)  Passing Direction Single directional / Bi-directional  MCBF 5 million  Power Supply AC220V/110V, 50/60Hz  Operation Voltage 24V DC  Power Consumption 40W  Operation Temperature -15 °C - 60 °C  Operation Humidity 0 ~ 95% (No freeze)  Working Environment Indoor / Outdoor  Flow Rate Design Unique  LED Indicator Ves Infrared Sensor Emergency Automatic arm open when power off                                                                                                                                                                                                                                                                                                                                                                                                                                                                                                                                                                                                                                                                                                                                                                                                                                                                                                                                                                                                                                                                                                                                                                                                                                                                                                                                                                                                                                                                                                                                                                                                                                       | Arm material          | Tempered glass-transparency                                     |
| Passage Width Arm height 900-1800mm (One passage)  Arm height 900-1800mm (Max.)  Passing Direction Single directional / Bi-directional  MCBF 5 million Power Supply AC220V/110V, 50/60Hz Operation Voltage 24V DC Power Consumption 40W Operation Temperature -15 °C - 60 °C Operation Humidity 0 ~ 95% (No freeze) Working Environment Indoor / Outdoor Flow Rate 40-45 people per minute Design LED Indicator Ves Infrared Sensor 6 pairs(standard) Emergency Automatic arm open when power off                                                                                                                                                                                                                                                                                                                                                                                                                                                                                                                                                                                                                                                                                                                                                                                                                                                                                                                                                                                                                                                                                                                                                                                                                                                                                                                                                                                                                                                                                                                                                                                                                              | Dimension             | 1605 * 127 * 1000mm                                             |
| Arm height 900-1800mm(Max.)  Passing Direction Single directional / Bi-directional  MCBF 5 million  Power Supply AC220V/110V, 50/60Hz  Operation Voltage 24V DC  Power Consumption 40W  Operation Temperature -15 °C - 60 °C  Operation Humidity 0 ~ 95% (No freeze)  Working Environment Indoor / Outdoor  Flow Rate 40-45 people per minute  Design Unique  LED Indicator Yes  Infrared Sensor 6 pairs(standard)  Emergency Automatic arm open when power off                                                                                                                                                                                                                                                                                                                                                                                                                                                                                                                                                                                                                                                                                                                                                                                                                                                                                                                                                                                                                                                                                                                                                                                                                                                                                                                                                                                                                                                                                                                                                                                                                                                                | Net Weight            | 75kg/pcs,85kg/pcs                                               |
| Passing Direction  MCBF 5 million  Power Supply AC220V/110V, 50/60Hz  Operation Voltage 24V DC  Power Consumption 40W  Operation Temperature -15 °C - 60 °C  Operation Humidity 0 ~ 95% (No freeze)  Working Environment Indoor / Outdoor  Flow Rate 40-45 people per minute  Design Unique  LED Indicator Yes  Infrared Sensor 6 pairs(standard)  Emergency Automatic arm open when power off                                                                                                                                                                                                                                                                                                                                                                                                                                                                                                                                                                                                                                                                                                                                                                                                                                                                                                                                                                                                                                                                                                                                                                                                                                                                                                                                                                                                                                                                                                                                                                                                                                                                                                                                 | Passage Width         | 600-1200mm (One passage)                                        |
| MCBF 5 million  Power Supply AC220V/110V, 50/60Hz  Operation Voltage 24V DC  Power Consumption 40W  Operation Temperature -15 °C - 60 °C  Operation Humidity 0 ~ 95% (No freeze)  Working Environment Indoor / Outdoor  Flow Rate 40-45 people per minute  Design Unique  LED Indicator Yes  Infrared Sensor 6 pairs(standard)  Emergency Automatic arm open when power off                                                                                                                                                                                                                                                                                                                                                                                                                                                                                                                                                                                                                                                                                                                                                                                                                                                                                                                                                                                                                                                                                                                                                                                                                                                                                                                                                                                                                                                                                                                                                                                                                                                                                                                                                    | Arm height            | 900-1800mm(Max.)                                                |
| Power Supply AC220V/110V, 50/60Hz  Operation Voltage 24V DC  Power Consumption 40W  Operation Temperature -15 °C - 60 °C  Operation Humidity 0 ~ 95% (No freeze)  Working Environment Indoor / Outdoor  Flow Rate 40-45 people per minute  Design Unique  LED Indicator Yes  Infrared Sensor 6 pairs(standard)  Emergency Automatic arm open when power off                                                                                                                                                                                                                                                                                                                                                                                                                                                                                                                                                                                                                                                                                                                                                                                                                                                                                                                                                                                                                                                                                                                                                                                                                                                                                                                                                                                                                                                                                                                                                                                                                                                                                                                                                                    | Passing Direction     | Single directional / Bi-directional                             |
| Operation Voltage Power Consumption Operation Temperature -15 °C - 60 °C Operation Humidity 0 ~ 95% (No freeze) Working Environment Indoor / Outdoor Flow Rate 40-45 people per minute Design Unique LED Indicator Yes Infrared Sensor Emergency Automatic arm open when power off                                                                                                                                                                                                                                                                                                                                                                                                                                                                                                                                                                                                                                                                                                                                                                                                                                                                                                                                                                                                                                                                                                                                                                                                                                                                                                                                                                                                                                                                                                                                                                                                                                                                                                                                                                                                                                             | MCBF                  | 5 million                                                       |
| Power Consumption Operation Temperature -15 °C - 60 °C Operation Humidity 0 ~ 95% (No freeze)  Working Environment Indoor / Outdoor  Flow Rate 40-45 people per minute  Design Unique  LED Indicator Yes  Infrared Sensor 6 pairs(standard)  Emergency Automatic arm open when power off                                                                                                                                                                                                                                                                                                                                                                                                                                                                                                                                                                                                                                                                                                                                                                                                                                                                                                                                                                                                                                                                                                                                                                                                                                                                                                                                                                                                                                                                                                                                                                                                                                                                                                                                                                                                                                       | Power Supply          | AC220V/110V, 50/60Hz                                            |
| Operation Temperature Operation Humidity O ~ 95% (No freeze) Working Environment Indoor / Outdoor Flow Rate Operation Unique LED Indicator Infrared Sensor Emergency Automatic arm open when power off                                                                                                                                                                                                                                                                                                                                                                                                                                                                                                                                                                                                                                                                                                                                                                                                                                                                                                                                                                                                                                                                                                                                                                                                                                                                                                                                                                                                                                                                                                                                                                                                                                                                                                                                                                                                                                                                                                                         | Operation Voltage     | 24V DC                                                          |
| Operation Humidity 0 ~ 95% (No freeze)  Working Environment Indoor / Outdoor  Flow Rate 40-45 people per minute  Design Unique  LED Indicator Yes  Infrared Sensor 6 pairs(standard)  Emergency Automatic arm open when power off                                                                                                                                                                                                                                                                                                                                                                                                                                                                                                                                                                                                                                                                                                                                                                                                                                                                                                                                                                                                                                                                                                                                                                                                                                                                                                                                                                                                                                                                                                                                                                                                                                                                                                                                                                                                                                                                                              | Power Consumption     | 40W                                                             |
| Working Environment Indoor / Outdoor  Flow Rate 40-45 people per minute  Design Unique  LED Indicator Yes  Infrared Sensor 6 pairs(standard)  Emergency Automatic arm open when power off                                                                                                                                                                                                                                                                                                                                                                                                                                                                                                                                                                                                                                                                                                                                                                                                                                                                                                                                                                                                                                                                                                                                                                                                                                                                                                                                                                                                                                                                                                                                                                                                                                                                                                                                                                                                                                                                                                                                      | Operation Temperature | -15 °C - 60 °C                                                  |
| Flow Rate 40-45 people per minute  Design Unique  LED Indicator Yes  Infrared Sensor 6 pairs(standard)  Emergency Automatic arm open when power off                                                                                                                                                                                                                                                                                                                                                                                                                                                                                                                                                                                                                                                                                                                                                                                                                                                                                                                                                                                                                                                                                                                                                                                                                                                                                                                                                                                                                                                                                                                                                                                                                                                                                                                                                                                                                                                                                                                                                                            | Operation Humidity    | 0 ~ 95% (No freeze)                                             |
| Design Unique  LED Indicator Yes  Infrared Sensor 6 pairs(standard)  Emergency Automatic arm open when power off                                                                                                                                                                                                                                                                                                                                                                                                                                                                                                                                                                                                                                                                                                                                                                                                                                                                                                                                                                                                                                                                                                                                                                                                                                                                                                                                                                                                                                                                                                                                                                                                                                                                                                                                                                                                                                                                                                                                                                                                               | Working Environment   | Indoor / Outdoor                                                |
| LED Indicator Yes  Infrared Sensor 6 pairs(standard)  Emergency Automatic arm open when power off                                                                                                                                                                                                                                                                                                                                                                                                                                                                                                                                                                                                                                                                                                                                                                                                                                                                                                                                                                                                                                                                                                                                                                                                                                                                                                                                                                                                                                                                                                                                                                                                                                                                                                                                                                                                                                                                                                                                                                                                                              | Flow Rate             | 40-45 people per minute                                         |
| Infrared Sensor 6 pairs(standard)  Emergency Automatic arm open when power off                                                                                                                                                                                                                                                                                                                                                                                                                                                                                                                                                                                                                                                                                                                                                                                                                                                                                                                                                                                                                                                                                                                                                                                                                                                                                                                                                                                                                                                                                                                                                                                                                                                                                                                                                                                                                                                                                                                                                                                                                                                 | Design                | Unique                                                          |
| Emergency Automatic arm open when power off                                                                                                                                                                                                                                                                                                                                                                                                                                                                                                                                                                                                                                                                                                                                                                                                                                                                                                                                                                                                                                                                                                                                                                                                                                                                                                                                                                                                                                                                                                                                                                                                                                                                                                                                                                                                                                                                                                                                                                                                                                                                                    | LED Indicator         | Yes                                                             |
|                                                                                                                                                                                                                                                                                                                                                                                                                                                                                                                                                                                                                                                                                                                                                                                                                                                                                                                                                                                                                                                                                                                                                                                                                                                                                                                                                                                                                                                                                                                                                                                                                                                                                                                                                                                                                                                                                                                                                                                                                                                                                                                                | Infrared Sensor       | 6 pairs(standard)                                               |
| Communication Dry contact, Relay signal, RS485                                                                                                                                                                                                                                                                                                                                                                                                                                                                                                                                                                                                                                                                                                                                                                                                                                                                                                                                                                                                                                                                                                                                                                                                                                                                                                                                                                                                                                                                                                                                                                                                                                                                                                                                                                                                                                                                                                                                                                                                                                                                                 | Emergency             | Automatic arm open when power off                               |
|                                                                                                                                                                                                                                                                                                                                                                                                                                                                                                                                                                                                                                                                                                                                                                                                                                                                                                                                                                                                                                                                                                                                                                                                                                                                                                                                                                                                                                                                                                                                                                                                                                                                                                                                                                                                                                                                                                                                                                                                                                                                                                                                | Communication         | Dry contact, Relay signal, RS485                                |