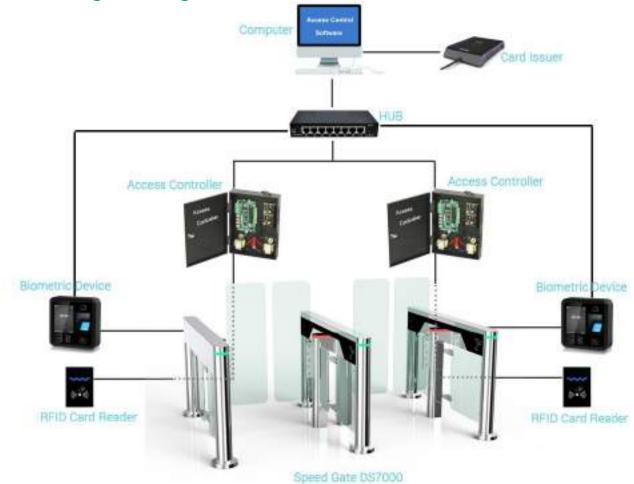

| Communication         | Dry contact, Relay signal, RS485                                |







## System Integration Figure



## Range of Applications