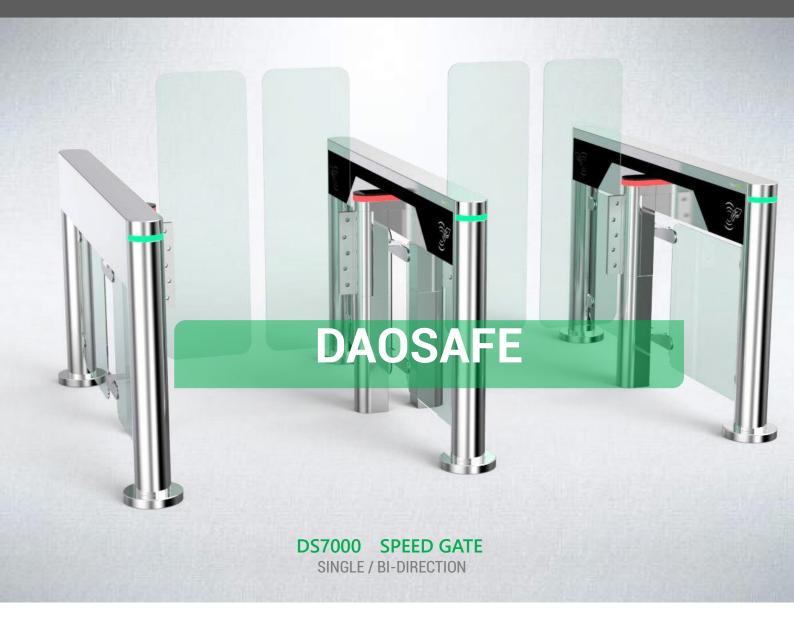

- > Speed gate is to control pedestrian entry or exit in restricted areas, usually used in high pedestrian traffic flow in both directions.
- > The body is made of brushed stainless steel which is robust, rigid, anti-rust, waterproof and durable.
- It is ideal for both indoor and outdoor settings.
- It has standard relay signal, which can be integrated with any kind of third-party access control system (e.g.: RFID, Fingerprint and Biometric reader device).
- It has sufficient space, which can be mounted with any type of external device. (e.g.: Display, Counter, Reader, Push button, Card collector, Coin insert, Barcode/QR reader, Wheel).
- In case of emergency, the arms will open automatically to allow free passage when power off.
- It support standard and handicapped type with wide passageway, wheelchair, pedestrian with large luggage can pass.
- It is suitable for areas with general pedestrian traffic (e.g.: Hotel, Gym, Building, Bank, Shopping mall, Reception Area).