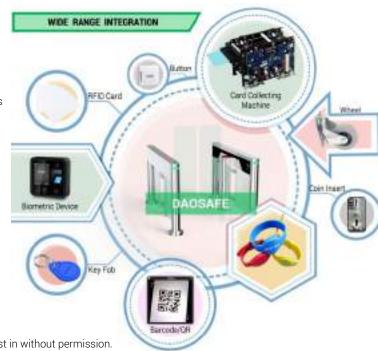

irements.
- ✓ LED indicator (red × means no entry; green → means entry).
- ✓ Easy to install and maintain.
- ✓ 3-year warranty support.
- ✓ Infrared sensor alarm function, in case of illegal intrusion and reverse intrusion.
- Anti-intrusion function, the speed gate is locked automatically until valid opening signal input.
- ✓ Anti-reverse function, the turnstile alarms if someone wants to entry in the reverse direction.
- ✓ Anti-trailing function, the speed gate alarms if someone wants to burst in without permission.
- ✓ Swing arms automatic resets function: swing arm will reset automatically if is off position after strong hit. The movement will not be broken or damaged for bump.
- ✓ It has the fastest open and close speed rate, 0.2 second. The open and close speed rate can be adjusted.



## Specifications

| Model No. Brand Daosafe Framework Material 304 Stainless Steel+ Tempered Glass Arm+ Tempered Glass in side Arm material Tempered glass-transparency Dimension 1605 * 127 * 1000mm Net Weight 75kg/pcs,85kg/pcs Passage Width 600-1200mm (One passage) Arm height 900-1800mm (Max.) Passing Direction Single directional / Bi-directional  **MCBF** 5 million  **Power Supply** AC220V/110V, 50/60Hz  **Operation Voltage 24V DC  **Power Consumption 40W  **Operation Temperature - 15 °C - 60 °C  **Operation Humidity 0 ~ 95% (No freeze)  **Working Environment Indoor / Outdoor  **Flow Rate 40-45 people per minute  **Design Unique  **LED Indicator Yes  **Infrared Sensor 6 pairs (standard)  **Emergency Automatic arm open when power off  **Communication Dry contact, Relay signal, RS485