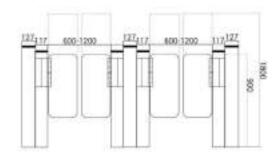

## Specifications

| Model No. Brand Daosafe Framework Material 304 Stainless Steel+ Tempered Glass Arm+ Tempered Glass in side Arm material Tempered glass-transparency Dimension 1605 * 127 * 1000mm Net Weight 75kg/pcs,85kg/pcs Passage Width 600-1200mm (One passage) Arm height 900-1800mm (Max.) Passing Direction Single directional / Bi-directional  **MCBF** 5 million  **Power Supply** AC220V/110V, 50/60Hz  **Operation Voltage 24V DC  **Power Consumption 40W  **Operation Temperature - 15 °C - 60 °C  **Operation Humidity 0 ~ 95% (No freeze)  **Working Environment Indoor / Outdoor  **Flow Rate 40-45 people per minute  **Design Unique  **LED Indicator Yes  **Infrared Sensor 6 pairs (standard)  **Emergency Automatic arm open when power off  **Communication Dry contact, Relay signal, RS485                                                                                                                                                                                                                                                                                                                                                                                                                                                                                                                                                                                                                                                                                                                                                                                                                                                                                                                                                                                                                                                                                                                                                                                                                                                                                                                          |                       |                                                                 |
|--------------------------------------------------------------------------------------------------------------------------------------------------------------------------------------------------------------------------------------------------------------------------------------------------------------------------------------------------------------------------------------------------------------------------------------------------------------------------------------------------------------------------------------------------------------------------------------------------------------------------------------------------------------------------------------------------------------------------------------------------------------------------------------------------------------------------------------------------------------------------------------------------------------------------------------------------------------------------------------------------------------------------------------------------------------------------------------------------------------------------------------------------------------------------------------------------------------------------------------------------------------------------------------------------------------------------------------------------------------------------------------------------------------------------------------------------------------------------------------------------------------------------------------------------------------------------------------------------------------------------------------------------------------------------------------------------------------------------------------------------------------------------------------------------------------------------------------------------------------------------------------------------------------------------------------------------------------------------------------------------------------------------------------------------------------------------------------------------------------------------------|-----------------------|-----------------------------------------------------------------|
| Framework Material Arm material Arm material Tempered glass-transparency  Dimension 1605 * 127 * 1000mm  Net Weight 75kg/pcs,85kg/pcs  Passage Width 600-1200mm (One passage) Arm height 900-1800mm(Max.)  Passing Direction Single directional / Bi-directional  MCBF 5 million Power Supply AC220V/110V, 50/60Hz Operation Voltage 24V DC Power Consumption Operation Temperature - 15 °C - 60 °C Operation Humidity 0 ~ 95% (No freeze)  Working Environment Indoor / Outdoor Flow Rate Design Unique  LED Indicator Yes Infrared Sensor Emergency Ave Massage Arm + Tempered Glass in side Tempered glass-transparency 1605 * 127 * 1000mm Arm + Tempered Glass in side Tempered glass-transparency 1605 * 127 * 1000mm Arm + Tempered Glass in side Tempered glass-transparency 1605 * 127 * 1000mm Arm + Tempered glass-transparency 1605 * 127 * 1000mm Arm + Tempered Glass in side 1605 * 127 * 1000mm Arm + Tempered Glass in side 1605 * 127 * 1000mm Arm + Tempered glass-transparency 1605 * 127 * 1000mm Arm + Tempered glass-transparency 1605 * 127 * 1000mm Arm + Tempered glass-transparency 1605 * 127 * 1000mm Arm + Tempered glass-transparency 1605 * 127 * 1000mm Arm + Tempered glass-transparency 1605 * 127 * 1000mm Arm + Tempered glass-transparency 1605 * 127 * 1000mm Arm + Tempered glass-transparency 1605 * 127 * 1000mm Arm + Tempered glass-transparency 1605 * 127 * 1000mm Arm + Tempered glass-transparency 1605 * 127 * 1000mm Arm + Tempered glass-transparency 1605 * 127 * 1000mm Arm + Tempered glass-transparency 1605 * 127 * 1000mm Arm + Tempered glass-transparency 1605 * 127 * 1000mm Arm + Tempered glass-transparence 1605 * 127 * 1000mm Arm + Tempered glass-transparence 1605 * 127 * 1000mm Arm + Tempered glass-transparence 1705 * 1000mm Arm + Tempered glass-tran | Model No.             | DS7000                                                          |
| Arm material Tempered glass-transparency  Dimension 1605 * 127 * 1000mm  Net Weight 75kg/pcs,85kg/pcs  Passage Width 600-1200mm (One passage)  Arm height 900-1800mm (Max.)  Passing Direction Single directional / Bi-directional  MCBF 5 million  Power Supply AC220V/110V, 50/60Hz  Operation Voltage 24V DC  Power Consumption 40W  Operation Temperature -15 °C - 60 °C  Operation Humidity 0 ~ 95% (No freeze)  Working Environment Indoor / Outdoor  Flow Rate 40-45 people per minute  Design Unique  LED Indicator Yes  Infrared Sensor 6 pairs (standard)  Emergency Automatic arm open when power off                                                                                                                                                                                                                                                                                                                                                                                                                                                                                                                                                                                                                                                                                                                                                                                                                                                                                                                                                                                                                                                                                                                                                                                                                                                                                                                                                                                                                                                                                                               | Brand                 | Daosafe                                                         |
| Dimension Net Weight 75kg/pcs,85kg/pcs  Passage Width 600-1200mm (One passage)  Arm height 900-1800mm(Max.)  Passing Direction Single directional / Bi-directional  MCBF 5 million Power Supply AC220V/110V, 50/60Hz  Operation Voltage 24V DC Power Consumption Operation Temperature -15 °C - 60 °C Operation Humidity 0 ~ 95% (No freeze) Working Environment Flow Rate Design Unique  LED Indicator Emergency Automatic arm open when power off                                                                                                                                                                                                                                                                                                                                                                                                                                                                                                                                                                                                                                                                                                                                                                                                                                                                                                                                                                                                                                                                                                                                                                                                                                                                                                                                                                                                                                                                                                                                                                                                                                                                            | Framework Material    | 304 Stainless Steel+ Tempered Glass Arm+ Tempered Glass in side |
| Net Weight 75kg/pcs,85kg/pcs  Passage Width 600-1200mm (One passage)  Arm height 900-1800mm(Max.)  Passing Direction Single directional / Bi-directional  MCBF 5 million  Power Supply AC220V/110V, 50/60Hz  Operation Voltage 24V DC  Power Consumption 40W  Operation Temperature -15 °C - 60 °C  Operation Humidity 0 ~ 95% (No freeze)  Working Environment Indoor / Outdoor  Flow Rate Design Unique  LED Indicator Ves Infrared Sensor Emergency Automatic arm open when power off                                                                                                                                                                                                                                                                                                                                                                                                                                                                                                                                                                                                                                                                                                                                                                                                                                                                                                                                                                                                                                                                                                                                                                                                                                                                                                                                                                                                                                                                                                                                                                                                                                       | Arm material          | Tempered glass-transparency                                     |
| Passage Width Arm height 900-1800mm (One passage)  Arm height 900-1800mm (Max.)  Passing Direction Single directional / Bi-directional  MCBF 5 million Power Supply AC220V/110V, 50/60Hz Operation Voltage 24V DC Power Consumption 40W Operation Temperature -15 °C - 60 °C Operation Humidity 0 ~ 95% (No freeze) Working Environment Indoor / Outdoor Flow Rate 40-45 people per minute Design LED Indicator Ves Infrared Sensor 6 pairs(standard) Emergency Automatic arm open when power off                                                                                                                                                                                                                                                                                                                                                                                                                                                                                                                                                                                                                                                                                                                                                                                                                                                                                                                                                                                                                                                                                                                                                                                                                                                                                                                                                                                                                                                                                                                                                                                                                              | Dimension             | 1605 * 127 * 1000mm                                             |
| Arm height 900-1800mm(Max.)  Passing Direction Single directional / Bi-directional  MCBF 5 million  Power Supply AC220V/110V, 50/60Hz  Operation Voltage 24V DC  Power Consumption 40W  Operation Temperature -15 °C - 60 °C  Operation Humidity 0 ~ 95% (No freeze)  Working Environment Indoor / Outdoor  Flow Rate 40-45 people per minute  Design Unique  LED Indicator Yes  Infrared Sensor 6 pairs(standard)  Emergency Automatic arm open when power off                                                                                                                                                                                                                                                                                                                                                                                                                                                                                                                                                                                                                                                                                                                                                                                                                                                                                                                                                                                                                                                                                                                                                                                                                                                                                                                                                                                                                                                                                                                                                                                                                                                                | Net Weight            | 75kg/pcs,85kg/pcs                                               |
| Passing Direction  MCBF 5 million  Power Supply AC220V/110V, 50/60Hz  Operation Voltage 24V DC  Power Consumption 40W  Operation Temperature -15 °C - 60 °C  Operation Humidity 0 ~ 95% (No freeze)  Working Environment Indoor / Outdoor  Flow Rate 40-45 people per minute  Design Unique  LED Indicator Yes  Infrared Sensor 6 pairs(standard)  Emergency Automatic arm open when power off                                                                                                                                                                                                                                                                                                                                                                                                                                                                                                                                                                                                                                                                                                                                                                                                                                                                                                                                                                                                                                                                                                                                                                                                                                                                                                                                                                                                                                                                                                                                                                                                                                                                                                                                 | Passage Width         | 600-1200mm (One passage)                                        |
| MCBF 5 million  Power Supply AC220V/110V, 50/60Hz  Operation Voltage 24V DC  Power Consumption 40W  Operation Temperature -15 °C - 60 °C  Operation Humidity 0 ~ 95% (No freeze)  Working Environment Indoor / Outdoor  Flow Rate 40-45 people per minute  Design Unique  LED Indicator Yes  Infrared Sensor 6 pairs(standard)  Emergency Automatic arm open when power off                                                                                                                                                                                                                                                                                                                                                                                                                                                                                                                                                                                                                                                                                                                                                                                                                                                                                                                                                                                                                                                                                                                                                                                                                                                                                                                                                                                                                                                                                                                                                                                                                                                                                                                                                    | Arm height            | 900-1800mm(Max.)                                                |
| Power Supply AC220V/110V, 50/60Hz  Operation Voltage 24V DC  Power Consumption 40W  Operation Temperature -15 °C - 60 °C  Operation Humidity 0 ~ 95% (No freeze)  Working Environment Indoor / Outdoor  Flow Rate 40-45 people per minute  Design Unique  LED Indicator Yes  Infrared Sensor 6 pairs(standard)  Emergency Automatic arm open when power off                                                                                                                                                                                                                                                                                                                                                                                                                                                                                                                                                                                                                                                                                                                                                                                                                                                                                                                                                                                                                                                                                                                                                                                                                                                                                                                                                                                                                                                                                                                                                                                                                                                                                                                                                                    | Passing Direction     | Single directional / Bi-directional                             |
| Operation Voltage Power Consumption Operation Temperature -15 °C - 60 °C Operation Humidity 0 ~ 95% (No freeze) Working Environment Indoor / Outdoor Flow Rate 40-45 people per minute Design Unique LED Indicator Yes Infrared Sensor Emergency Automatic arm open when power off                                                                                                                                                                                                                                                                                                                                                                                                                                                                                                                                                                                                                                                                                                                                                                                                                                                                                                                                                                                                                                                                                                                                                                                                                                                                                                                                                                                                                                                                                                                                                                                                                                                                                                                                                                                                                                             | MCBF                  | 5 million                                                       |
| Power Consumption Operation Temperature -15 °C - 60 °C Operation Humidity 0 ~ 95% (No freeze)  Working Environment Indoor / Outdoor  Flow Rate 40-45 people per minute  Design Unique  LED Indicator Yes  Infrared Sensor 6 pairs(standard)  Emergency Automatic arm open when power off                                                                                                                                                                                                                                                                                                                                                                                                                                                                                                                                                                                                                                                                                                                                                                                                                                                                                                                                                                                                                                                                                                                                                                                                                                                                                                                                                                                                                                                                                                                                                                                                                                                                                                                                                                                                                                       | Power Supply          | AC220V/110V, 50/60Hz                                            |
| Operation Temperature Operation Humidity O ~ 95% (No freeze) Working Environment Indoor / Outdoor Flow Rate Operation Unique LED Indicator Infrared Sensor Emergency Automatic arm open when power off                                                                                                                                                                                                                                                                                                                                                                                                                                                                                                                                                                                                                                                                                                                                                                                                                                                                                                                                                                                                                                                                                                                                                                                                                                                                                                                                                                                                                                                                                                                                                                                                                                                                                                                                                                                                                                                                                                                         | Operation Voltage     | 24V DC                                                          |
| Operation Humidity 0 ~ 95% (No freeze)  Working Environment Indoor / Outdoor  Flow Rate 40-45 people per minute  Design Unique  LED Indicator Yes  Infrared Sensor 6 pairs(standard)  Emergency Automatic arm open when power off                                                                                                                                                                                                                                                                                                                                                                                                                                                                                                                                                                                                                                                                                                                                                                                                                                                                                                                                                                                                                                                                                                                                                                                                                                                                                                                                                                                                                                                                                                                                                                                                                                                                                                                                                                                                                                                                                              | Power Consumption     | 40W                                                             |
| Working Environment Indoor / Outdoor  Flow Rate 40-45 people per minute  Design Unique  LED Indicator Yes  Infrared Sensor 6 pairs(standard)  Emergency Automatic arm open when power off                                                                                                                                                                                                                                                                                                                                                                                                                                                                                                                                                                                                                                                                                                                                                                                                                                                                                                                                                                                                                                                                                                                                                                                                                                                                                                                                                                                                                                                                                                                                                                                                                                                                                                                                                                                                                                                                                                                                      | Operation Temperature | -15 °C - 60 °C                                                  |
| Flow Rate 40-45 people per minute  Design Unique  LED Indicator Yes  Infrared Sensor 6 pairs(standard)  Emergency Automatic arm open when power off                                                                                                                                                                                                                                                                                                                                                                                                                                                                                                                                                                                                                                                                                                                                                                                                                                                                                                                                                                                                                                                                                                                                                                                                                                                                                                                                                                                                                                                                                                                                                                                                                                                                                                                                                                                                                                                                                                                                                                            | Operation Humidity    | 0 ~ 95% (No freeze)                                             |
| Design Unique  LED Indicator Yes  Infrared Sensor 6 pairs(standard)  Emergency Automatic arm open when power off                                                                                                                                                                                                                                                                                                                                                                                                                                                                                                                                                                                                                                                                                                                                                                                                                                                                                                                                                                                                                                                                                                                                                                                                                                                                                                                                                                                                                                                                                                                                                                                                                                                                                                                                                                                                                                                                                                                                                                                                               | Working Environment   | Indoor / Outdoor                                                |
| LED Indicator Yes  Infrared Sensor 6 pairs(standard)  Emergency Automatic arm open when power off                                                                                                                                                                                                                                                                                                                                                                                                                                                                                                                                                                                                                                                                                                                                                                                                                                                                                                                                                                                                                                                                                                                                                                                                                                                                                                                                                                                                                                                                                                                                                                                                                                                                                                                                                                                                                                                                                                                                                                                                                              | Flow Rate             | 40-45 people per minute                                         |
| Infrared Sensor 6 pairs(standard)  Emergency Automatic arm open when power off                                                                                                                                                                                                                                                                                                                                                                                                                                                                                                                                                                                                                                                                                                                                                                                                                                                                                                                                                                                                                                                                                                                                                                                                                                                                                                                                                                                                                                                                                                                                                                                                                                                                                                                                                                                                                                                                                                                                                                                                                                                 | Design                | Unique                                                          |
| Emergency Automatic arm open when power off                                                                                                                                                                                                                                                                                                                                                                                                                                                                                                                                                                                                                                                                                                                                                                                                                                                                                                                                                                                                                                                                                                                                                                                                                                                                                                                                                                                                                                                                                                                                                                                                                                                                                                                                                                                                                                                                                                                                                                                                                                                                                    | LED Indicator         | Yes                                                             |
|                                                                                                                                                                                                                                                                                                                                                                                                                                                                                                                                                                                                                                                                                                                                                                                                                                                                                                                                                                                                                                                                                                                                                                                                                                                                                                                                                                                                                                                                                                                                                                                                                                                                                                                                                                                                                                                                                                                                                                                                                                                                                                                                | Infrared Sensor       | 6 pairs(standard)                                               |
| Communication Dry contact, Relay signal, RS485                                                                                                                                                                                                                                                                                                                                                                                                                                                                                                                                                                                                                                                                                                                                                                                                                                                                                                                                                                                                                                                                                                                                                                                                                                                                                                                                                                                                                                                                                                                                                                                                                                                                                                                                                                                                                                                                                                                                                                                                                                                                                 | Emergency             | Automatic arm open when power off                               |
|                                                                                                                                                                                                                                                                                                                                                                                                                                                                                                                                                                                                                                                                                                                                                                                                                                                                                                                                                                                                                                                                                                                                                                                                                                                                                                                                                                                                                                                                                                                                                                                                                                                                                                                                                                                                                                                                                                                                                                                                                                                                                                                                | Communication         | Dry contact, Relay signal, RS485                                |