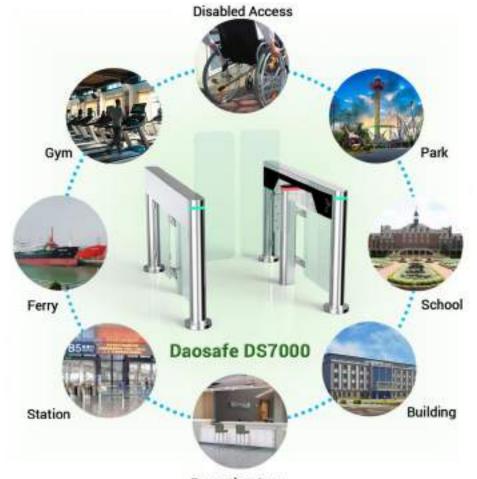

| Communication         | Dry contact, Relay signal, RS485                                |







## System Integration Figure



## Range of Applications