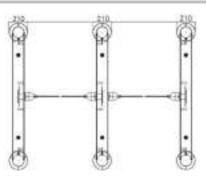

## Specifications

| Model No. Brand Daosafe Framework Material 304 Stainless Steel+ Tempered Glass Arm+ Tempered Glass in side Arm material Tempered glass-transparency Dimension 1605 * 127 * 1000mm Net Weight 75kg/pcs,85kg/pcs Passage Width 600-1200mm (One passage) Arm height 900-1800mm (Max.) Passing Direction Single directional / Bi-directional  **MCBF** 5 million  **Power Supply** AC220V/110V, 50/60Hz  **Operation Voltage 24V DC  **Power Consumption 40W  **Operation Temperature - 15 °C - 60 °C  **Operation Humidity 0 ~ 95% (No freeze)  **Working Environment Indoor / Outdoor  **Flow Rate 40-45 people per minute  **Design Unique  **LED Indicator Yes  **Infrared Sensor 6 pairs (standard)  **Emergency Automatic arm open when power off  **Communication Dry contact, Relay signal, RS485                                                                                                                                                                                                                                                                                                                                                                                                                                                                                                                                                                                                                                                                                                                                                                                                                                                                                                                                                                                                                                                                                                                                                                                                                                                                                                                          |                       |                                                                 |
|--------------------------------------------------------------------------------------------------------------------------------------------------------------------------------------------------------------------------------------------------------------------------------------------------------------------------------------------------------------------------------------------------------------------------------------------------------------------------------------------------------------------------------------------------------------------------------------------------------------------------------------------------------------------------------------------------------------------------------------------------------------------------------------------------------------------------------------------------------------------------------------------------------------------------------------------------------------------------------------------------------------------------------------------------------------------------------------------------------------------------------------------------------------------------------------------------------------------------------------------------------------------------------------------------------------------------------------------------------------------------------------------------------------------------------------------------------------------------------------------------------------------------------------------------------------------------------------------------------------------------------------------------------------------------------------------------------------------------------------------------------------------------------------------------------------------------------------------------------------------------------------------------------------------------------------------------------------------------------------------------------------------------------------------------------------------------------------------------------------------------------|-----------------------|-----------------------------------------------------------------|
| Framework Material Arm material Arm material Tempered glass-transparency  Dimension 1605 * 127 * 1000mm  Net Weight 75kg/pcs,85kg/pcs  Passage Width 600-1200mm (One passage) Arm height 900-1800mm(Max.)  Passing Direction Single directional / Bi-directional  MCBF 5 million Power Supply AC220V/110V, 50/60Hz Operation Voltage 24V DC Power Consumption Operation Temperature - 15 °C - 60 °C Operation Humidity 0 ~ 95% (No freeze)  Working Environment Indoor / Outdoor Flow Rate Design Unique  LED Indicator Yes Infrared Sensor Emergency Ave Massage Arm + Tempered Glass in side Tempered glass-transparency 1605 * 127 * 1000mm Arm + Tempered Glass in side Tempered glass-transparency 1605 * 127 * 1000mm Arm + Tempered Glass in side Tempered glass-transparency 1605 * 127 * 1000mm Arm + Tempered glass-transparency 1605 * 127 * 1000mm Arm + Tempered Glass in side 1605 * 127 * 1000mm Arm + Tempered Glass in side 1605 * 127 * 1000mm Arm + Tempered glass-transparency 1605 * 127 * 1000mm Arm + Tempered glass-transparency 1605 * 127 * 1000mm Arm + Tempered glass-transparency 1605 * 127 * 1000mm Arm + Tempered glass-transparency 1605 * 127 * 1000mm Arm + Tempered glass-transparency 1605 * 127 * 1000mm Arm + Tempered glass-transparency 1605 * 127 * 1000mm Arm + Tempered glass-transparency 1605 * 127 * 1000mm Arm + Tempered glass-transparency 1605 * 127 * 1000mm Arm + Tempered glass-transparency 1605 * 127 * 1000mm Arm + Tempered glass-transparency 1605 * 127 * 1000mm Arm + Tempered glass-transparency 1605 * 127 * 1000mm Arm + Tempered glass-transparency 1605 * 127 * 1000mm Arm + Tempered glass-transparence 1605 * 127 * 1000mm Arm + Tempered glass-transparence 1605 * 127 * 1000mm Arm + Tempered glass-transparence 1705 * 1000mm Arm + Tempered glass-tran | Model No.             | DS7000                                                          |
| Arm material Tempered glass-transparency  Dimension 1605 * 127 * 1000mm  Net Weight 75kg/pcs,85kg/pcs  Passage Width 600-1200mm (One passage)  Arm height 900-1800mm (Max.)  Passing Direction Single directional / Bi-directional  MCBF 5 million  Power Supply AC220V/110V, 50/60Hz  Operation Voltage 24V DC  Power Consumption 40W  Operation Temperature -15 °C - 60 °C  Operation Humidity 0 ~ 95% (No freeze)  Working Environment Indoor / Outdoor  Flow Rate 40-45 people per minute  Design Unique  LED Indicator Yes  Infrared Sensor 6 pairs (standard)  Emergency Automatic arm open when power off                                                                                                                                                                                                                                                                                                                                                                                                                                                                                                                                                                                                                                                                                                                                                                                                                                                                                                                                                                                                                                                                                                                                                                                                                                                                                                                                                                                                                                                                                                               | Brand                 | Daosafe                                                         |
| Dimension Net Weight 75kg/pcs,85kg/pcs  Passage Width 600-1200mm (One passage)  Arm height 900-1800mm(Max.)  Passing Direction Single directional / Bi-directional  MCBF 5 million Power Supply AC220V/110V, 50/60Hz  Operation Voltage 24V DC Power Consumption Operation Temperature -15 °C - 60 °C Operation Humidity 0 ~ 95% (No freeze) Working Environment Flow Rate Design Unique  LED Indicator Emergency Automatic arm open when power off                                                                                                                                                                                                                                                                                                                                                                                                                                                                                                                                                                                                                                                                                                                                                                                                                                                                                                                                                                                                                                                                                                                                                                                                                                                                                                                                                                                                                                                                                                                                                                                                                                                                            | Framework Material    | 304 Stainless Steel+ Tempered Glass Arm+ Tempered Glass in side |
| Net Weight 75kg/pcs,85kg/pcs  Passage Width 600-1200mm (One passage)  Arm height 900-1800mm(Max.)  Passing Direction Single directional / Bi-directional  MCBF 5 million  Power Supply AC220V/110V, 50/60Hz  Operation Voltage 24V DC  Power Consumption 40W  Operation Temperature -15 °C - 60 °C  Operation Humidity 0 ~ 95% (No freeze)  Working Environment Indoor / Outdoor  Flow Rate Design Unique  LED Indicator Ves Infrared Sensor Emergency Automatic arm open when power off                                                                                                                                                                                                                                                                                                                                                                                                                                                                                                                                                                                                                                                                                                                                                                                                                                                                                                                                                                                                                                                                                                                                                                                                                                                                                                                                                                                                                                                                                                                                                                                                                                       | Arm material          | Tempered glass-transparency                                     |
| Passage Width Arm height 900-1800mm (One passage)  Arm height 900-1800mm (Max.)  Passing Direction Single directional / Bi-directional  MCBF 5 million Power Supply AC220V/110V, 50/60Hz Operation Voltage 24V DC Power Consumption 40W Operation Temperature -15 °C - 60 °C Operation Humidity 0 ~ 95% (No freeze) Working Environment Indoor / Outdoor Flow Rate 40-45 people per minute Design LED Indicator Ves Infrared Sensor 6 pairs(standard) Emergency Automatic arm open when power off                                                                                                                                                                                                                                                                                                                                                                                                                                                                                                                                                                                                                                                                                                                                                                                                                                                                                                                                                                                                                                                                                                                                                                                                                                                                                                                                                                                                                                                                                                                                                                                                                              | Dimension             | 1605 * 127 * 1000mm                                             |
| Arm height 900-1800mm(Max.)  Passing Direction Single directional / Bi-directional  MCBF 5 million  Power Supply AC220V/110V, 50/60Hz  Operation Voltage 24V DC  Power Consumption 40W  Operation Temperature -15 °C - 60 °C  Operation Humidity 0 ~ 95% (No freeze)  Working Environment Indoor / Outdoor  Flow Rate 40-45 people per minute  Design Unique  LED Indicator Yes  Infrared Sensor 6 pairs(standard)  Emergency Automatic arm open when power off                                                                                                                                                                                                                                                                                                                                                                                                                                                                                                                                                                                                                                                                                                                                                                                                                                                                                                                                                                                                                                                                                                                                                                                                                                                                                                                                                                                                                                                                                                                                                                                                                                                                | Net Weight            | 75kg/pcs,85kg/pcs                                               |
| Passing Direction  MCBF 5 million  Power Supply AC220V/110V, 50/60Hz  Operation Voltage 24V DC  Power Consumption 40W  Operation Temperature -15 °C - 60 °C  Operation Humidity 0 ~ 95% (No freeze)  Working Environment Indoor / Outdoor  Flow Rate 40-45 people per minute  Design Unique  LED Indicator Yes  Infrared Sensor 6 pairs(standard)  Emergency Automatic arm open when power off                                                                                                                                                                                                                                                                                                                                                                                                                                                                                                                                                                                                                                                                                                                                                                                                                                                                                                                                                                                                                                                                                                                                                                                                                                                                                                                                                                                                                                                                                                                                                                                                                                                                                                                                 | Passage Width         | 600-1200mm (One passage)                                        |
| MCBF 5 million  Power Supply AC220V/110V, 50/60Hz  Operation Voltage 24V DC  Power Consumption 40W  Operation Temperature -15 °C - 60 °C  Operation Humidity 0 ~ 95% (No freeze)  Working Environment Indoor / Outdoor  Flow Rate 40-45 people per minute  Design Unique  LED Indicator Yes  Infrared Sensor 6 pairs(standard)  Emergency Automatic arm open when power off                                                                                                                                                                                                                                                                                                                                                                                                                                                                                                                                                                                                                                                                                                                                                                                                                                                                                                                                                                                                                                                                                                                                                                                                                                                                                                                                                                                                                                                                                                                                                                                                                                                                                                                                                    | Arm height            | 900-1800mm(Max.)                                                |
| Power Supply AC220V/110V, 50/60Hz  Operation Voltage 24V DC  Power Consumption 40W  Operation Temperature -15 °C - 60 °C  Operation Humidity 0 ~ 95% (No freeze)  Working Environment Indoor / Outdoor  Flow Rate 40-45 people per minute  Design Unique  LED Indicator Yes  Infrared Sensor 6 pairs(standard)  Emergency Automatic arm open when power off                                                                                                                                                                                                                                                                                                                                                                                                                                                                                                                                                                                                                                                                                                                                                                                                                                                                                                                                                                                                                                                                                                                                                                                                                                                                                                                                                                                                                                                                                                                                                                                                                                                                                                                                                                    | Passing Direction     | Single directional / Bi-directional                             |
| Operation Voltage Power Consumption Operation Temperature -15 °C - 60 °C Operation Humidity 0 ~ 95% (No freeze) Working Environment Indoor / Outdoor Flow Rate 40-45 people per minute Design Unique LED Indicator Yes Infrared Sensor Emergency Automatic arm open when power off                                                                                                                                                                                                                                                                                                                                                                                                                                                                                                                                                                                                                                                                                                                                                                                                                                                                                                                                                                                                                                                                                                                                                                                                                                                                                                                                                                                                                                                                                                                                                                                                                                                                                                                                                                                                                                             | MCBF                  | 5 million                                                       |
| Power Consumption Operation Temperature -15 °C - 60 °C Operation Humidity 0 ~ 95% (No freeze)  Working Environment Indoor / Outdoor  Flow Rate 40-45 people per minute  Design Unique  LED Indicator Yes  Infrared Sensor 6 pairs(standard)  Emergency Automatic arm open when power off                                                                                                                                                                                                                                                                                                                                                                                                                                                                                                                                                                                                                                                                                                                                                                                                                                                                                                                                                                                                                                                                                                                                                                                                                                                                                                                                                                                                                                                                                                                                                                                                                                                                                                                                                                                                                                       | Power Supply          | AC220V/110V, 50/60Hz                                            |
| Operation Temperature Operation Humidity O ~ 95% (No freeze) Working Environment Indoor / Outdoor Flow Rate Operation Unique LED Indicator Infrared Sensor Emergency Automatic arm open when power off                                                                                                                                                                                                                                                                                                                                                                                                                                                                                                                                                                                                                                                                                                                                                                                                                                                                                                                                                                                                                                                                                                                                                                                                                                                                                                                                                                                                                                                                                                                                                                                                                                                                                                                                                                                                                                                                                                                         | Operation Voltage     | 24V DC                                                          |
| Operation Humidity 0 ~ 95% (No freeze)  Working Environment Indoor / Outdoor  Flow Rate 40-45 people per minute  Design Unique  LED Indicator Yes  Infrared Sensor 6 pairs(standard)  Emergency Automatic arm open when power off                                                                                                                                                                                                                                                                                                                                                                                                                                                                                                                                                                                                                                                                                                                                                                                                                                                                                                                                                                                                                                                                                                                                                                                                                                                                                                                                                                                                                                                                                                                                                                                                                                                                                                                                                                                                                                                                                              | Power Consumption     | 40W                                                             |
| Working Environment Indoor / Outdoor  Flow Rate 40-45 people per minute  Design Unique  LED Indicator Yes  Infrared Sensor 6 pairs(standard)  Emergency Automatic arm open when power off                                                                                                                                                                                                                                                                                                                                                                                                                                                                                                                                                                                                                                                                                                                                                                                                                                                                                                                                                                                                                                                                                                                                                                                                                                                                                                                                                                                                                                                                                                                                                                                                                                                                                                                                                                                                                                                                                                                                      | Operation Temperature | -15 °C - 60 °C                                                  |
| Flow Rate 40-45 people per minute  Design Unique  LED Indicator Yes  Infrared Sensor 6 pairs(standard)  Emergency Automatic arm open when power off                                                                                                                                                                                                                                                                                                                                                                                                                                                                                                                                                                                                                                                                                                                                                                                                                                                                                                                                                                                                                                                                                                                                                                                                                                                                                                                                                                                                                                                                                                                                                                                                                                                                                                                                                                                                                                                                                                                                                                            | Operation Humidity    | 0 ~ 95% (No freeze)                                             |
| Design Unique  LED Indicator Yes  Infrared Sensor 6 pairs(standard)  Emergency Automatic arm open when power off                                                                                                                                                                                                                                                                                                                                                                                                                                                                                                                                                                                                                                                                                                                                                                                                                                                                                                                                                                                                                                                                                                                                                                                                                                                                                                                                                                                                                                                                                                                                                                                                                                                                                                                                                                                                                                                                                                                                                                                                               | Working Environment   | Indoor / Outdoor                                                |
| LED Indicator Yes  Infrared Sensor 6 pairs(standard)  Emergency Automatic arm open when power off                                                                                                                                                                                                                                                                                                                                                                                                                                                                                                                                                                                                                                                                                                                                                                                                                                                                                                                                                                                                                                                                                                                                                                                                                                                                                                                                                                                                                                                                                                                                                                                                                                                                                                                                                                                                                                                                                                                                                                                                                              | Flow Rate             | 40-45 people per minute                                         |
| Infrared Sensor 6 pairs(standard)  Emergency Automatic arm open when power off                                                                                                                                                                                                                                                                                                                                                                                                                                                                                                                                                                                                                                                                                                                                                                                                                                                                                                                                                                                                                                                                                                                                                                                                                                                                                                                                                                                                                                                                                                                                                                                                                                                                                                                                                                                                                                                                                                                                                                                                                                                 | Design                | Unique                                                          |
| Emergency Automatic arm open when power off                                                                                                                                                                                                                                                                                                                                                                                                                                                                                                                                                                                                                                                                                                                                                                                                                                                                                                                                                                                                                                                                                                                                                                                                                                                                                                                                                                                                                                                                                                                                                                                                                                                                                                                                                                                                                                                                                                                                                                                                                                                                                    | LED Indicator         | Yes                                                             |
|                                                                                                                                                                                                                                                                                                                                                                                                                                                                                                                                                                                                                                                                                                                                                                                                                                                                                                                                                                                                                                                                                                                                                                                                                                                                                                                                                                                                                                                                                                                                                                                                                                                                                                                                                                                                                                                                                                                                                                                                                                                                                                                                | Infrared Sensor       | 6 pairs(standard)                                               |
| Communication Dry contact, Relay signal, RS485                                                                                                                                                                                                                                                                                                                                                                                                                                                                                                                                                                                                                                                                                                                                                                                                                                                                                                                                                                                                                                                                                                                                                                                                                                                                                                                                                                                                                                                                                                                                                                                                                                                                                                                                                                                                                                                                                                                                                                                                                                                                                 | Emergency             | Automatic arm open when power off                               |
|                                                                                                                                                                                                                                                                                                                                                                                                                                                                                                                                                                                                                                                                                                                                                                                                                                                                                                                                                                                                                                                                                                                                                                                                                                                                                                                                                                                                                                                                                                                                                                                                                                                                                                                                                                                                                                                                                                                                                                                                                                                                                                                                | Communication         | Dry contact, Relay signal, RS485                                |