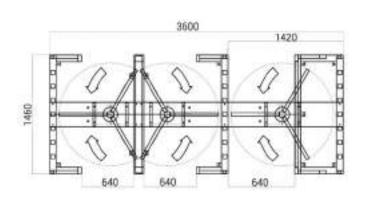

| Model No.             | DS403                                                     |
|-----------------------|-----------------------------------------------------------|
| Brand                 | Daosafe                                                   |
| Framework Material    | 304 Full Stainless Steel                                  |
| Dimension             | 3600 * 1460* 2330mm                                       |
| Weight                | 400kg/pcs                                                 |
| Passage Width         | 3 Lanes, 640mm/lane                                       |
| Arm Support           | 120° rotors with 3 sections or 90° rotors with 4 sections |
| Passing Direction     | Single directional / Bi-directional                       |
| MCBF                  | 5 million                                                 |
| Power Supply          | AC220V/110V, 50/60Hz                                      |
| Operation Voltage     | 24V DC                                                    |
| Power Consumption     | 40W                                                       |
| Operation Temperature | -15 °C - 60 °C                                            |
| Operation Humidity    | 0 ~ 95% (No freeze)                                       |
| Working Environment   | Indoor / Outdoor                                          |
| Flow Rate             | 35-40 people per minute                                   |
| LED Indicator         | Yes                                                       |
| Emergency             | Automatic arm open when power off                         |
| Communication         | Dry contact, Relay signal, RS485                          |