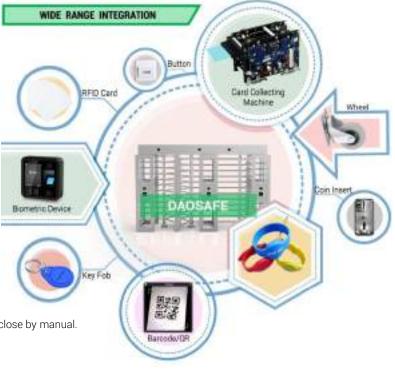

## DS403 FULL HEIGHT TURNSTILE

TRIPLE PASSAGES

- > Full height turnstile is highest safety access control solutions.
- > The body is made of brushed stainless steel which is robust, rigid, anti-rust, waterproof and durable.
- > It is ideal for both indoor and outdoor settings.
- It has standard relay signal, which can be integrated with any kind of third-party access control system (e.g.: RFID, Fingerprint and Biometric reader device).
- It has sufficient space, which can be mounted with any type of external device.(e.g.: Display, Counter, Reader, Push button, Card collector, Coin insert, Barcode/QR reader, Wheel).
- > In case of emergency, the turnstile will open automatically to allow free passage when power off.
- > Anti-tailing function: only one person pass at one time.
- > It is suitable for areas with high security (e.g.: Embassy, Stadium, Bank, Jail, Oil Field, Construction site, Station).

## Range of Applications