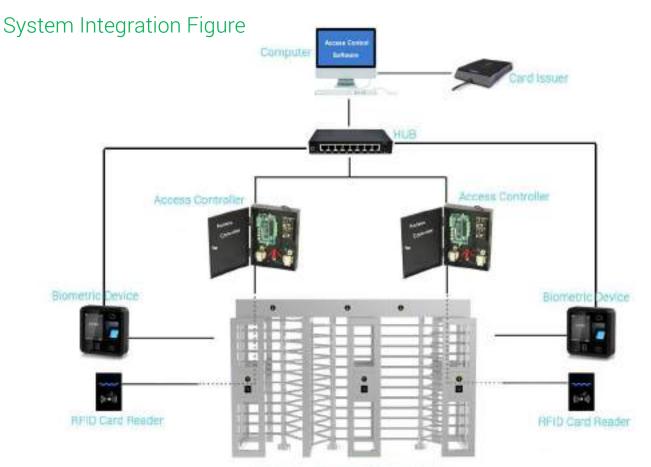

## DS403 FULL HEIGHT TURNSTILE

TRIPLE PASSAGES

- > Full height turnstile is highest safety access control solutions.
- > The body is made of brushed stainless steel which is robust, rigid, anti-rust, waterproof and durable.
- > It is ideal for both indoor and outdoor settings.
- It has standard relay signal, which can be integrated with any kind of third-party access control system (e.g.: RFID, Fingerprint and Biometric reader device).
- It has sufficient space, which can be mounted with any type of external device.(e.g.: Display, Counter, Reader, Push button, Card collector, Coin insert, Barcode/QR reader, Wheel).
- > In case of emergency, the turnstile will open automatically to allow free passage when power off.
- > Anti-tailing function: only one person pass at one time.
- > It is suitable for areas with high security (e.g.: Embassy, Stadium, Bank, Jail, Oil Field, Construction site, Station).