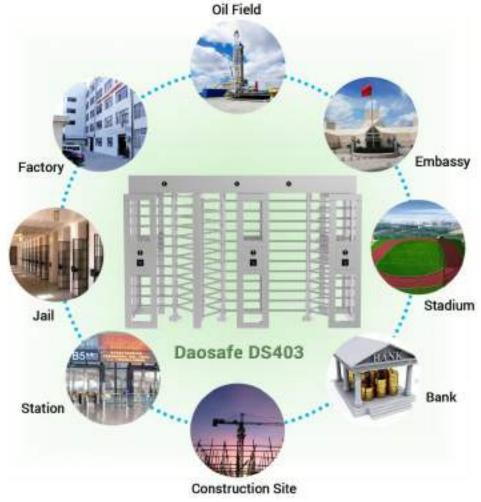

## DS403 FULL HEIGHT TURNSTILE

TRIPLE PASSAGES

- > Full height turnstile is highest safety access control solutions.
- > The body is made of brushed stainless steel which is robust, rigid, anti-rust, waterproof and durable.
- > It is ideal for both indoor and outdoor settings.
- It has standard relay signal, which can be integrated with any kind of third-party access control system (e.g.: RFID, Fingerprint and Biometric reader device).
- It has sufficient space, which can be mounted with any type of external device.(e.g.: Display, Counter, Reader, Push button, Card collector, Coin insert, Barcode/QR reader, Wheel).
- > In case of emergency, the turnstile will open automatically to allow free passage when power off.
- > Anti-tailing function: only one person pass at one time.
- > It is suitable for areas with high security (e.g.: Embassy, Stadium, Bank, Jail, Oil Field, Construction site, Station).

## Range of Applications