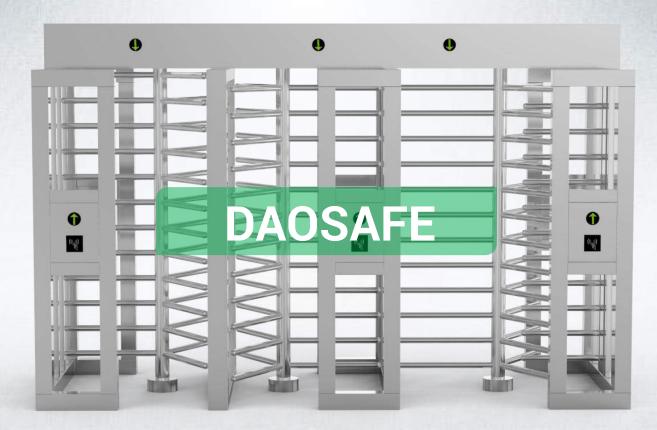

## DS403 FULL HEIGHT TURNSTILE

TRIPLE PASSAGES

- > Full height turnstile is highest safety access control solutions.
- > The body is made of brushed stainless steel which is robust, rigid, anti-rust, waterproof and durable.
- > It is ideal for both indoor and outdoor settings.
- It has standard relay signal, which can be integrated with any kind of third-party access control system (e.g.: RFID, Fingerprint and Biometric reader device).
- It has sufficient space, which can be mounted with any type of external device.(e.g.: Display, Counter, Reader, Push button, Card collector, Coin insert, Barcode/QR reader, Wheel).
- > In case of emergency, the turnstile will open automatically to allow free passage when power off.
- > Anti-tailing function: only one person pass at one time.
- > It is suitable for areas with high security (e.g.: Embassy, Stadium, Bank, Jail, Oil Field, Construction site, Station).

Full Height Turnstile D8403-Triple Door