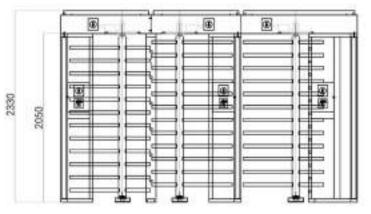

| Model No.             | DS403                                                     |
|-----------------------|-----------------------------------------------------------|
| Brand                 | Daosafe                                                   |
| Framework Material    | 304 Full Stainless Steel                                  |
| Dimension             | 3600 * 1460* 2330mm                                       |
| Weight                | 400kg/pcs                                                 |
| Passage Width         | 3 Lanes, 640mm/lane                                       |
| Arm Support           | 120° rotors with 3 sections or 90° rotors with 4 sections |
| Passing Direction     | Single directional / Bi-directional                       |
| MCBF                  | 5 million                                                 |
| Power Supply          | AC220V/110V, 50/60Hz                                      |
| Operation Voltage     | 24V DC                                                    |
| Power Consumption     | 40W                                                       |
| Operation Temperature | -15 °C - 60 °C                                            |
| Operation Humidity    | 0 ~ 95% (No freeze)                                       |
| Working Environment   | Indoor / Outdoor                                          |
| Flow Rate             | 35-40 people per minute                                   |
| LED Indicator         | Yes                                                       |
| Emergency             | Automatic arm open when power off                         |
| Communication         | Dry contact, Relay signal, RS485                          |