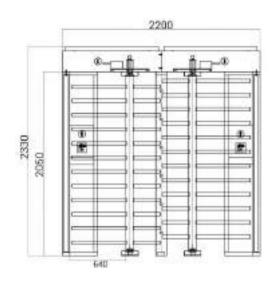

## Specifications

| Model No.             | DS402                                                     |
|-----------------------|-----------------------------------------------------------|
| Brand                 | Daosafe                                                   |
| Framework Material    | 304 Full Stainless Steel                                  |
| Dimension             | 2200 * 1460* 2330mm                                       |
| Weight                | 300kg/pcs                                                 |
| Passage Width         | 2 Lanes, 640mm/lane                                       |
| Arm Support           | 120° rotors with 3 sections or 90° rotors with 4 sections |
| Passing Direction     | Single directional / Bi-directional                       |
| MCBF                  | 5 million                                                 |
| Power Supply          | AC220V/110V, 50/60Hz                                      |
| Operation Voltage     | 24V DC                                                    |
| Power Consumption     | 40W                                                       |
| Operation Temperature | -15 °C - 60 °C                                            |
| Operation Humidity    | 0 ~ 95% (No freeze)                                       |
| Working Environment   | Indoor / Outdoor                                          |
| Flow Rate             | 35-40 people per minute                                   |
| LED Indicator         | Yes                                                       |
| Emergency             | Automatic arm open when power off                         |
| Communication         | Dry contact, Relay signal, RS485                          |
|                       |                                                           |