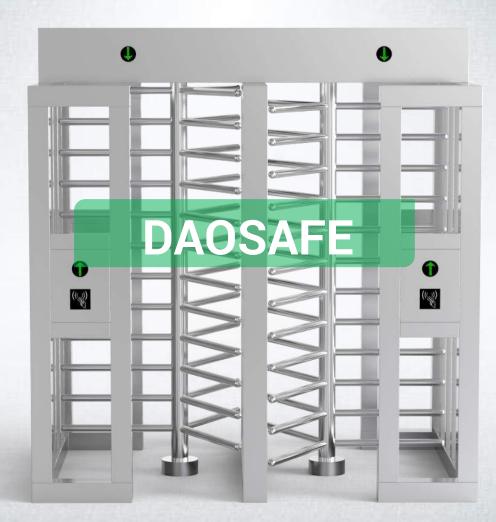

## DS402 FULL HEIGHT TURNSTILE

DOUBLE PASSAGES

- Full height turnstile is highest safety access control solutions.
- > The body is made of brushed stainless steel which is robust, rigid, anti-rust, waterproof and durable.
- It is ideal for both indoor and outdoor settings.
- It has standard relay signal, which can be integrated with any kind of third-party access control system (e.g.: RFID, Fingerprint and Biometric reader device).
- It has sufficient space, which can be mounted with any type of external device. (e.g.: Display, Counter, Reader, Push button, Card collector, Coin insert, Barcode/QR reader, Wheel).
- In case of emergency, tripod turnstile horizontal arms will drop down automatically to allow free passage when power off.
- Anti-tailing function: only one person pass at one time.
- It is suitable for areas with high security (e.g.: Embassy, Stadium, Bank, Jail, Oil Field, Construction site, Station).

Full Height Turnstile DS402-Double Door