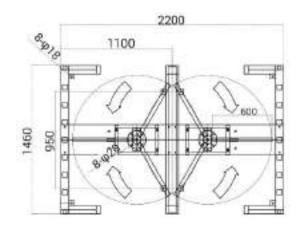

## Specifications

| Model No.             | DS402                                                     |
|-----------------------|-----------------------------------------------------------|
| Brand                 | Daosafe                                                   |
| Framework Material    | 304 Full Stainless Steel                                  |
| Dimension             | 2200 * 1460* 2330mm                                       |
| Weight                | 300kg/pcs                                                 |
| Passage Width         | 2 Lanes, 640mm/lane                                       |
| Arm Support           | 120° rotors with 3 sections or 90° rotors with 4 sections |
| Passing Direction     | Single directional / Bi-directional                       |
| MCBF                  | 5 million                                                 |
| Power Supply          | AC220V/110V, 50/60Hz                                      |
| Operation Voltage     | 24V DC                                                    |
| Power Consumption     | 40W                                                       |
| Operation Temperature | -15 °C - 60 °C                                            |
| Operation Humidity    | 0 ~ 95% (No freeze)                                       |
| Working Environment   | Indoor / Outdoor                                          |
| Flow Rate             | 35-40 people per minute                                   |
| LED Indicator         | Yes                                                       |
| Emergency             | Automatic arm open when power off                         |
| Communication         | Dry contact, Relay signal, RS485                          |
|                       |                                                           |