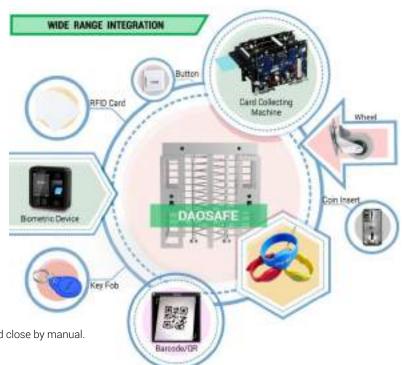

## DS402 FULL HEIGHT TURNSTILE

DOUBLE PASSAGES

- Full height turnstile is highest safety access control solutions.
- > The body is made of brushed stainless steel which is robust, rigid, anti-rust, waterproof and durable.
- It is ideal for both indoor and outdoor settings.
- It has standard relay signal, which can be integrated with any kind of third-party access control system (e.g.: RFID, Fingerprint and Biometric reader device).
- It has sufficient space, which can be mounted with any type of external device. (e.g.: Display, Counter, Reader, Push button, Card collector, Coin insert, Barcode/QR reader, Wheel).
- In case of emergency, tripod turnstile horizontal arms will drop down automatically to allow free passage when power off.
- Anti-tailing function: only one person pass at one time.
- It is suitable for areas with high security (e.g.: Embassy, Stadium, Bank, Jail, Oil Field, Construction site, Station).