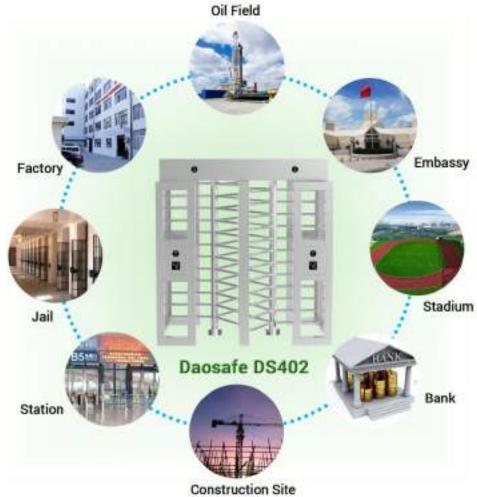

## DS402 FULL HEIGHT TURNSTILE

DOUBLE PASSAGES

- Full height turnstile is highest safety access control solutions.
- > The body is made of brushed stainless steel which is robust, rigid, anti-rust, waterproof and durable.
- It is ideal for both indoor and outdoor settings.
- It has standard relay signal, which can be integrated with any kind of third-party access control system (e.g.: RFID, Fingerprint and Biometric reader device).
- It has sufficient space, which can be mounted with any type of external device. (e.g.: Display, Counter, Reader, Push button, Card collector, Coin insert, Barcode/QR reader, Wheel).
- In case of emergency, tripod turnstile horizontal arms will drop down automatically to allow free passage when power off.
- Anti-tailing function: only one person pass at one time.
- It is suitable for areas with high security (e.g.: Embassy, Stadium, Bank, Jail, Oil Field, Construction site, Station).