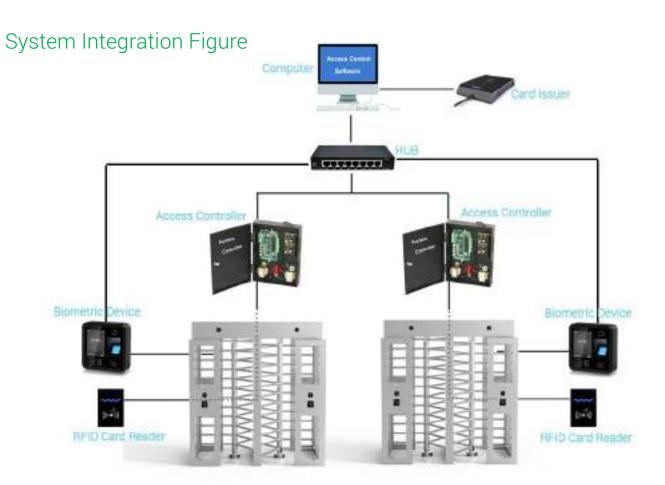

## DS402 FULL HEIGHT TURNSTILE

DOUBLE PASSAGES

- Full height turnstile is highest safety access control solutions.
- > The body is made of brushed stainless steel which is robust, rigid, anti-rust, waterproof and durable.
- It is ideal for both indoor and outdoor settings.
- It has standard relay signal, which can be integrated with any kind of third-party access control system (e.g.: RFID, Fingerprint and Biometric reader device).
- It has sufficient space, which can be mounted with any type of external device. (e.g.: Display, Counter, Reader, Push button, Card collector, Coin insert, Barcode/QR reader, Wheel).
- In case of emergency, tripod turnstile horizontal arms will drop down automatically to allow free passage when power off.
- Anti-tailing function: only one person pass at one time.
- It is suitable for areas with high security (e.g.: Embassy, Stadium, Bank, Jail, Oil Field, Construction site, Station).