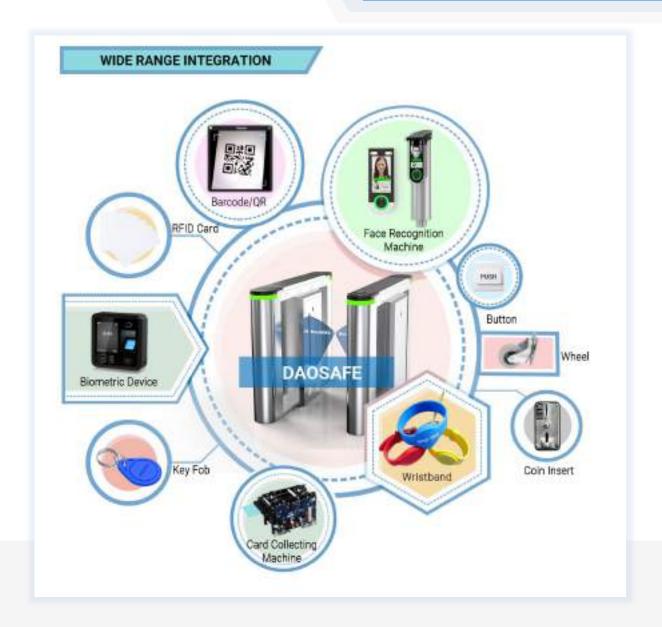

We don't only offer turnstile gates

We offer full access control solutions

### Face Recognition

Dynamic face recognizes, non-contact and trendy solutions

Barcode /QR scanner

Connect with mini PC or access controller to use Support phone or paper Barcode/QR

RFID Card

All kinds of RFID card reader, such as

Mifare, EM cards, HID card, Key Fob, Wristband...

Biometric Device

Support Fingerprint, RFID card, password

Popular and secure access control solutions

Key Fob

RFID type, mainly use in apartment

Card Collector Machine

The solution is mainly used in park, building for visitor

Wristband

RFID type, mainly used in swing pool and gym

Coin Insert

The solution is mainly for bus stations or toilet

Wheel

Integrated on turnstile for movable and portable

Button

Exit by freely passing/ push button

3rd Party Access Controller

Any 3rd party access controller can integrate with all our turnstiles