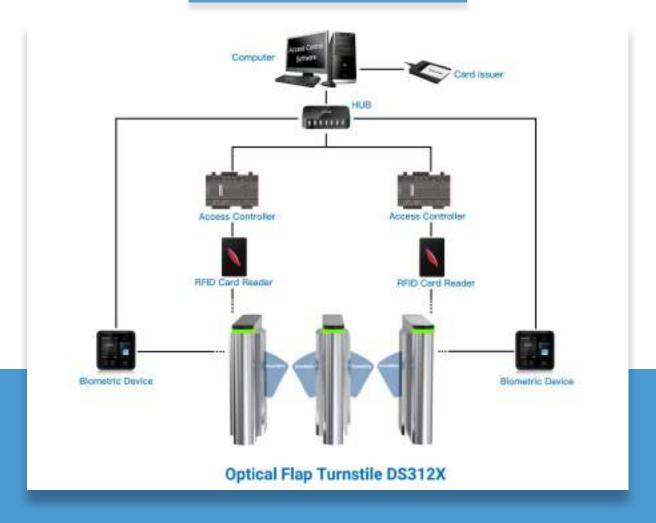

## System Integration Figure

### **REMARK:**

- The turnstile circuit board support to work with any relay signal, and support to integrated with any 3rd party access control system: RFID, BIOMETRIC, QR/BARCODE and so on.
- Multiple access controller board can be connected by TCP/IP through net cable, control by central computer.
- The turnstile circuit board is also with RS232 output, it can connect with mini PC. Turnstile will open once received simple code by computer, which is suitable for the complicated like ticketing system solution.