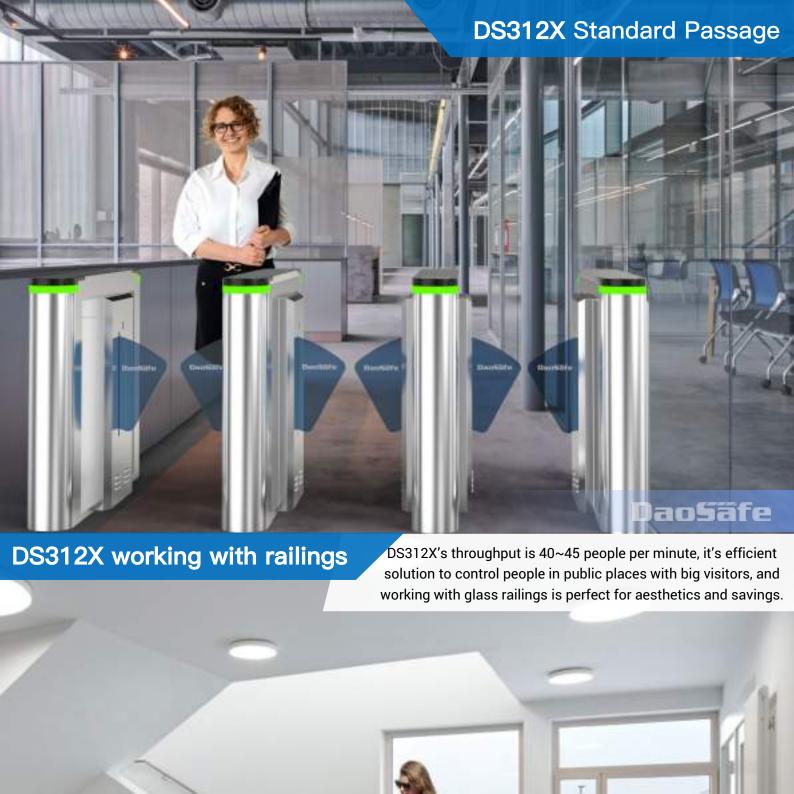

The most special feature of flap turnstile is faster open and close speed than other turnstile gates, normally 40-45 persons per minute. So it's perfect for the sites with big visitors flow rate.

One lane Two lanes Three lanes