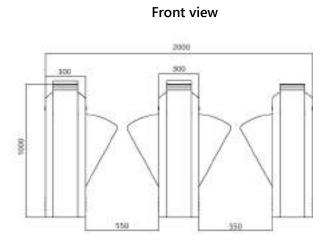

# Specification

| Model No.             | DS312X                              |
|-----------------------|-------------------------------------|
| Туре                  | Optical swing turnstile             |
| Brand                 | Daosafe                             |
| Framework Material    | 304 Stainless steel+ plexiglas arm  |
| Arm material          | Plexiglas-transparency              |
| Dimension             | 1200 * 300 * 1000mm                 |
| Passage Width         | 550mm                               |
| Net Weight            | 60kg/pcs, 80kg/pcs                  |
| Passing Direction     | Single directional / Bi-directional |
| MCBF                  | 5 million                           |
| Power Supply          | AC220V/110V, 50/60Hz                |
| Operation Voltage     | 24V DC                              |
| Power Consumption     | 40W                                 |
| Operation Temperature | −15 °C − 60 °C                      |
| Operation Humidity    | 0 ~ 95% (No freeze)                 |
| Working Environment   | Indoor / Outdoor                    |
| Flow Rate             | 40~45 people per minute             |
| LED Indicator         | Yes                                 |
| Infrared Sensor       | 3 pairs                             |
| Emergency             | Automatic arm open when power off   |
| Communication         | Dry contact, Relay signal, RS485    |

# Dimension

Top View

Lateral view