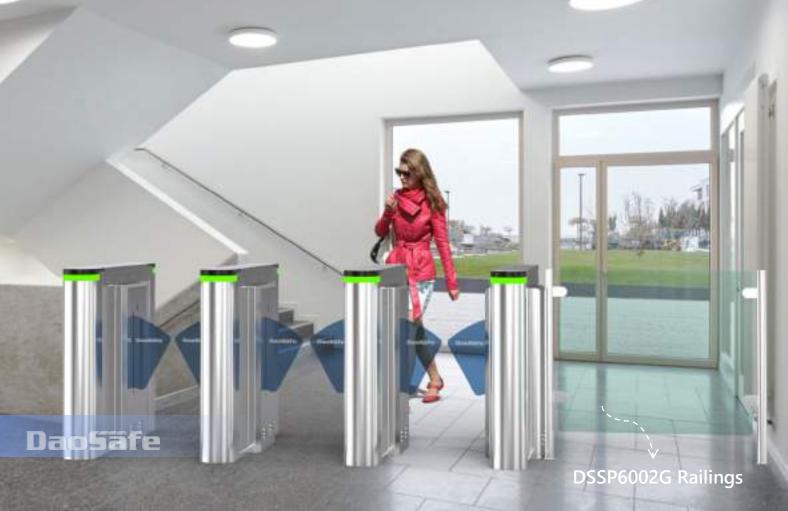

The most special feature of flap turnstile is faster open and close speed than other turnstile gates, normally 40-45 persons per minute. So it's perfect for the sites with big visitors flow rate.

One lane Two lanes Three lanes