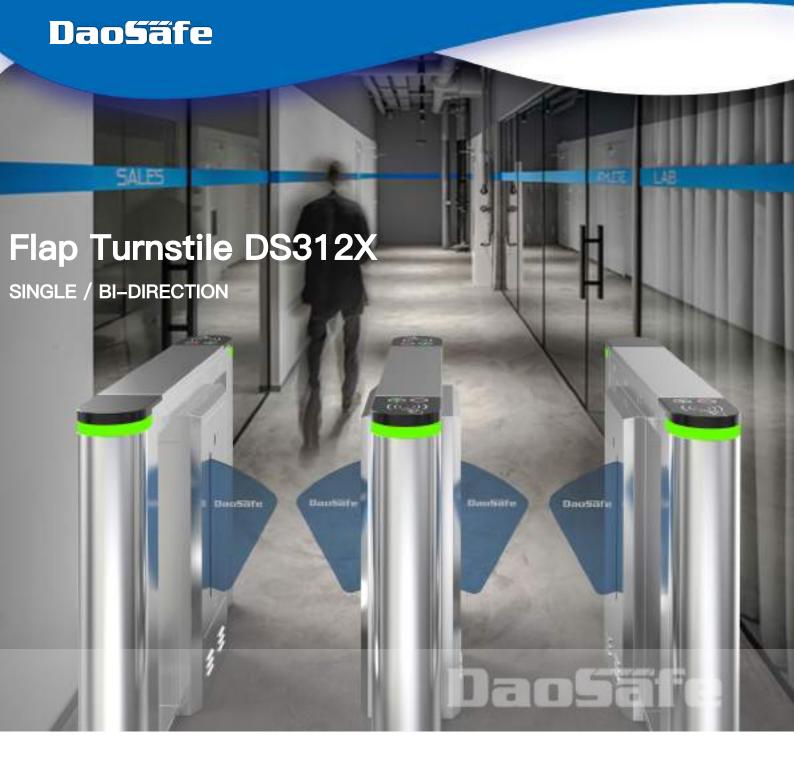

# Description

- Optical flap turnstile is to control pedestrian entry or exit in restricted areas, usually used in high pedestrian traffic flow in both directions.
- > The body is made of brushed stainless steel which is robust, rigid, anti-rust, waterproof and durable.
- > It is ideal for both indoor and outdoor settings.
- It has standard relay signal, which can be integrated with any kind of third-party access control system (e.g.: RFID, Fingerprint and Biometric reader device).
- It has sufficient space, which can be mounted with any type of external device (e.g.: Display, Counter, Reader, Push button, Card collector, Coin insert, Barcode/QR reader, Wheel).
- In case of emergency, the flap arms will open automatically to allow free passage when power off.
- It is suitable for areas with high pedestrian traffic (e.g.: Hotel, Building, Dormitory, Station, Airport, Park).

## **Features**

- Long-life performance, high operation dependability and fast response
- The whole system runs smoothly, low noise, no mechanical impact.
- Single directional or Bi-directional is selectable.
- Automatic reset function: flap arms will lock automatically within
   5s (can be setting) if passenger delay to entry.
- When power is off, flap arms will open automatically, which is complying with fire safety requirements.
- ✓ LED indicator (red × means no entry; green → means entry).
- Easy to install and maintain.
- 3-year warranty support.
- ✓ Infrared sensor alarm function, in case of illegal intrusion and reverse intrusion.
- Anti-intrusion function, the turnstile is locked automatically until valid opening signal input.
- Anti-reverse function, the turnstile alarms if someone wants to entry in the reverse direction.
- Anti-trailing function, the turnstile alarm if someone wants to burst in without permission.