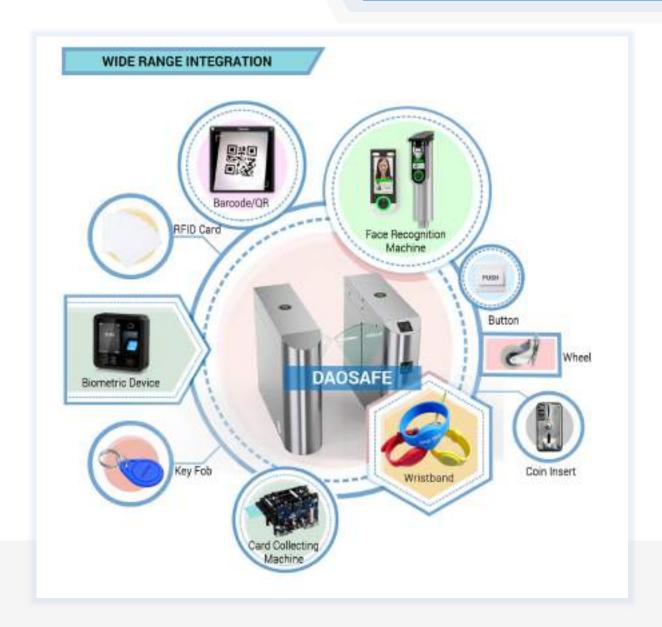

We don't only offer turnstile gates

We offer full access control solutions

#### Face Recognition

Dynamic face recognizes, non-contact and trendy solutions

#### Barcode /QR scanner

Connect with mini PC or access controller to use Support phone or paper Barcode/QR

#### RFID Card

All kinds of RFID card reader, such as

Mifare, EM cards, HID card, Key Fob, Wristband...

#### Biometric Device

Support Fingerprint, RFID card, password

Popular and secure access control solutions

### Key Fob

RFID type, mainly use in apartment

#### Card Collector Machine

The solution is mainly used in park, building for visitor

#### Wristband

RFID type, mainly used in swing pool and gym

#### Coin Insert

The solution is mainly for bus stations or toilet

#### Wheel

Integrated on turnstile for movable and portable

#### Button

Exit by freely passing/ push button

#### 3rd Party Access Controller

Any 3rd party access controller can integrate with all our turnstiles