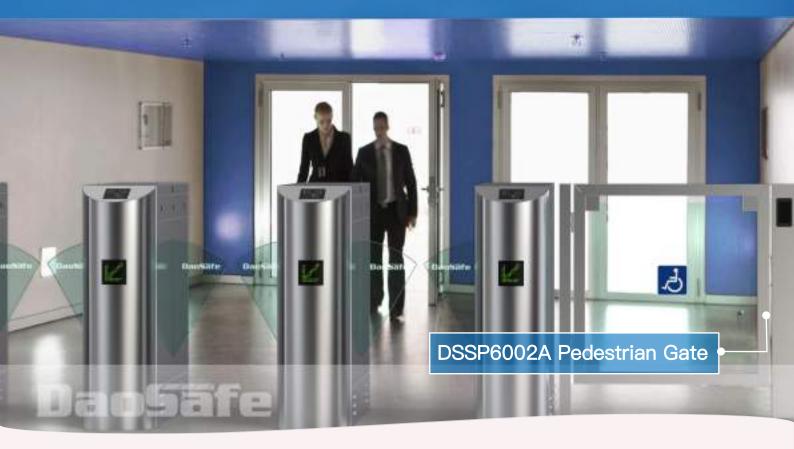

# DS302 Working with DSSP6002A Security Gate

Flap Turnstile DS302 passage width is 550mm, also support flexibly match up DSSP6002A Security Gate passage width is 1000mm, which is suitable for handicapped person or pedestrians with luggage.