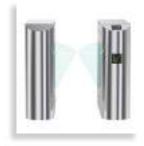

The most special feature of flap turnstile is faster open and close speed than other turnstile gates, normally 40-45 persons per minute. So it's perfect for the sites with big visitors flow rate.

One Lane Two Lanes Three Lanes