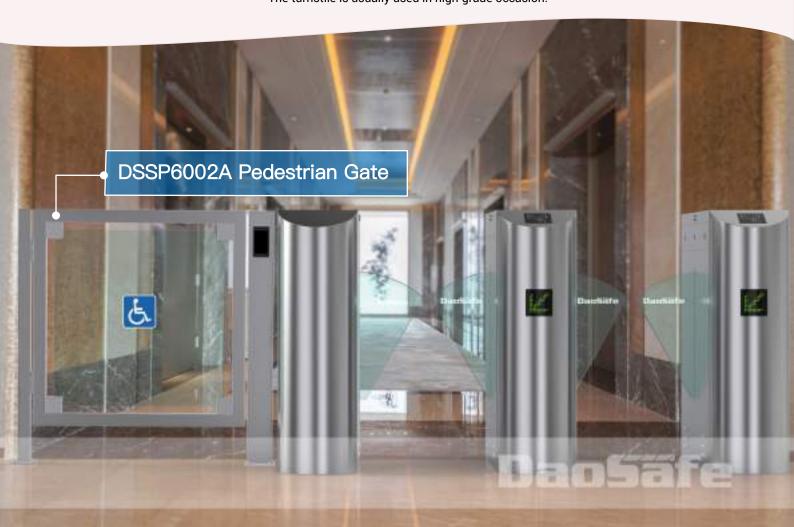

# DS302 Working with DSSP6002A Security Gate

Flap Turnstile DS302 passage width is 550mm, also support flexibly match up DSSP6002A Security Gate passage width is 1000mm, which is suitable for handicapped person or pedestrians with luggage.

The turnstile is usually used in high-grade occasion.