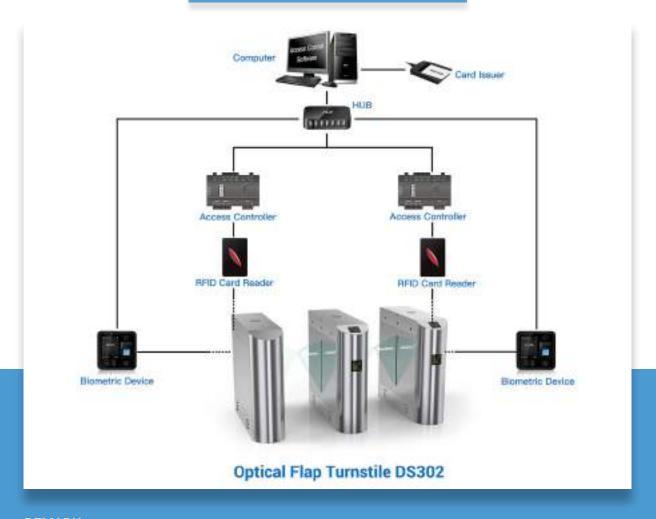

### System Integration Figure

#### **REMARK:**

- The turnstile circuit board support to work with any relay signal, and support to integrated with any 3rd party access control system: RFID, BIOMETRIC, QR/BARCODE and so on.
- Multiple access controller board can be connected by TCP/IP through network cable, control by central computer.
- The turnstile circuit board is also with RS232 output, it can connect with mini PC. Turnstile will open once received simple code by computer, which is suitable for the complicated like ticketing system solution.