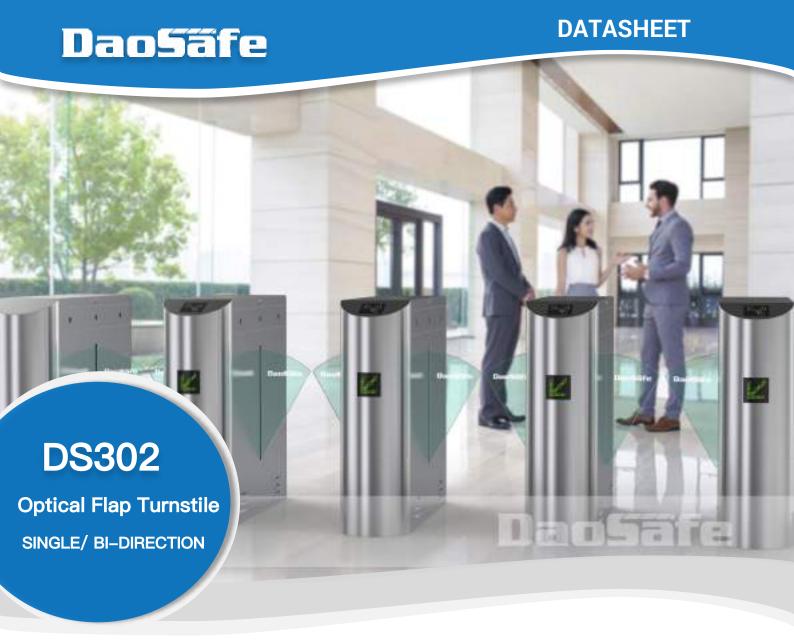

## Description

- > Optical flap turnstile is to control pedestrian entry or exit in restricted areas, usually used in high pedestrian traffic flow in both directions.
- > The body is made of brushed stainless steel which is robust, rigid, anti-rust, waterproof and durable.
- > It is ideal for both indoor and outdoor settings.
- It has standard relay signal, which can be integrated with any kind of third-party access control system (e.g.: RFID, Fingerprint and Biometric reader device).
- It supports any type of external device solution. (e.g.: Display, Counter, Reader, Face recognition, Push button, Card collector, RFID Wristband Collector, Coin insert, Barcode/QR reader, Wheel).
- In case of emergency, the flap arms will open automatically to allow free passage when power off.
- > It support standard and handicapped type with wide passageway, wheelchair, and pedestrian with large luggage can pass.
- It is suitable for areas with general pedestrian traffic (e.g.: Hotel, Gym, Building, Bank, Shopping mall, Reception Area).

### **Features**

- Long-life performance, high operation dependability and fast response.
- The whole system runs smoothly, low noise, no mechanical impact.
- ✓ Single directional or Bi-directional is selectable.
- Automatic reset function: swing arms will lock automatically within 5s (can be setting) if passenger delay to entry.
- ✓ When power is off, swing arms will open automatically, which is complying with fire safety requirements.
- ✓ LED indicator (red × means no entry; green → means entry).
- ✓ Infrared sensor alarm function, in case of illegal intrusion and reverse intrusion.
- Anti-intrusion function, the speed gate is locked automatically until valid opening signal input.
- Anti-reverse function, the turnstile alarms if someone wants to entry in the reverse direction.
- Anti-trailing function, the speed gate alarms if someone wants to burst in without permission.
- ✓ It has the fastest open and close speed rate and can be adjusted.
- Easy to install and maintain.
- ✓ 3-year warranty support.