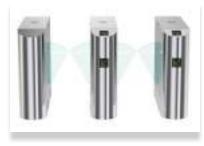

The most special feature of flap turnstile is faster open and close speed than other turnstile gates, normally 40-45 persons per minute. So it's perfect for the sites with big visitors flow rate.

One Lane Two Lanes Three Lanes