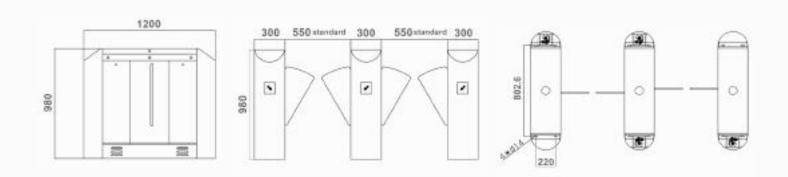

# Specification

| Model No.             | DS302                                                                   |
|-----------------------|-------------------------------------------------------------------------|
| Туре                  | Optical Flap Turnstile Gate                                             |
| Brand                 | Daosafe                                                                 |
| Framework Material    | 304 Stainless Steel+ Plexiglas Arm                                      |
| Arm material          | Plexiglas-transparency                                                  |
| Dimension             | 1200 * 300 * 980mm                                                      |
| Net Weight            | 65kg/pcs -85kg/pcs                                                      |
| Passage Width         | 550mm(One passage)                                                      |
| Passing Direction     | Single directional / Bi-directional                                     |
| MCBF                  | 5 million                                                               |
| Power Supply          | AC220V/110V, 50/60Hz                                                    |
| Operation Voltage     | 24V DC                                                                  |
| Power Consumption     | 40W                                                                     |
| Operation Temperature | −20 °C − 75 °C                                                          |
| Operation Humidity    | 0 ~ 95% (No freeze)                                                     |
| Working Environment   | Indoor / Outdoor (shelter)                                              |
| Flow Rate             | 40-45 people per minute                                                 |
| LED Indicator         | LED indicators on top: green $\rightarrow$ entry. red $\times$ no entry |
| Infrared Sensor       | 3 pairs(standard)                                                       |
| Emergency             | Automatic arm open when power off                                       |
| Communication         | Dry contact, Relay signal, RS485                                        |
|                       |                                                                         |