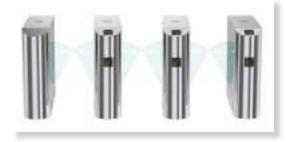

The most special feature of flap turnstile is faster open and close speed than other turnstile gates, normally 40-45 persons per minute. So it's perfect for the sites with big visitors flow rate.

One Lane Two Lanes Three Lanes