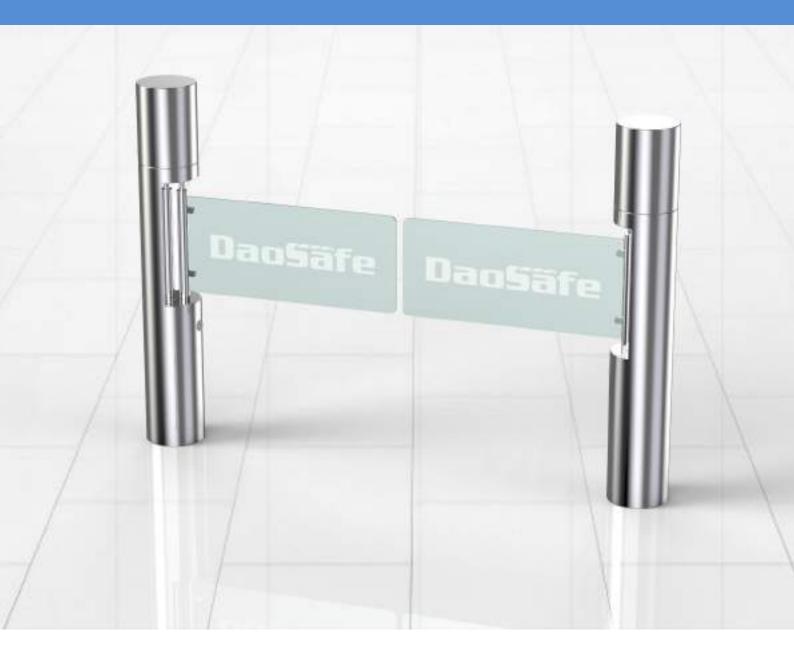

#### **DS205 SWING TURNSTILE**

#### SINGLE / BI-DIRECTION

- Swing turnstile is designed to control pedestrians entering or exiting restricted areas, usually used of high pedestrian traffic flow in both directions.
- The body is made of brushed stainless steel which is robust, rigid, anti-rust, waterproof and durable.
- > It is ideal for both indoor and outdoor settings.
- It has standard relay signal, which can be integrated with any kind of third-party access control system (e.g.: RFID, Fingerprint and Biometric reader device).
- In case of emergency, the turnstile arms will open automatically to allow free passage.
- It supports standard and handicapped type with wide passageway, wheelchair, pedestrian with large luggage can pass.
- It is suitable for areas with general pedestrian traffic. (e.g.: Building, Dormitory, Supermarket, Mall, Shop)

# Specifications

| Model No.             | DS205                               |
|-----------------------|-------------------------------------|
| Brand                 | Daosafe                             |
| Framework Material    | 304 Full Stainless Steel            |
| Dimension             | 168 * 1050mm                        |
| Weight                | 25kg/pcs                            |
| Passage Width         | 600-900mm (One passage)             |
| Passing Direction     | Single directional / Bi-directional |
| MCBF                  | 5 million                           |
| Power Supply          | AC220V/110V, 50/60Hz                |
| Operation Voltage     | 24V DC                              |
| Power Consumption     | 40W                                 |
| Operation Temperature | -15 °C - 60 °C                      |
| Operation Humidity    | 0 ~ 95% (No freeze)                 |
| Working Environment   | Indoor / Outdoor                    |
| Flow Rate             | 30 people per minute                |
| LED Indicator         | No                                  |
| Infrared Sensor       | No                                  |
| Emergency             | Automatic arm open when power off   |
| Communication         | Dry contact, Relay signal, RS485    |
|                       |                                     |