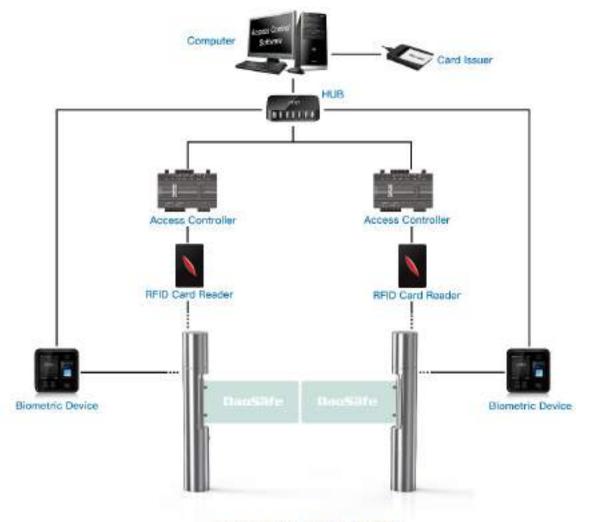

485    |
|                       |                                     |



- ✓ The whole system runs smoothly, long-life performance, high operation dependability and fast response.
- ✓ Alarm function, in case of illegal intrusion and reverse intrusion. (optional)
- ✓ Anti-breakthrough function. The gate is locked automatically until opening signal received.
- ✓ Anti-trailing function, the turnstile will lock if someone wants to burst in without swiping the RFID card. (optional)
- Automatic reset function. If the user fails to pass within the prescribed time (default time is 5 seconds), the system will cancel the authority of the current user automatically.
- When power off, turnstile will open automatically, which is complied with fire safety requirements.

## System Integration Figure



### Optional Models