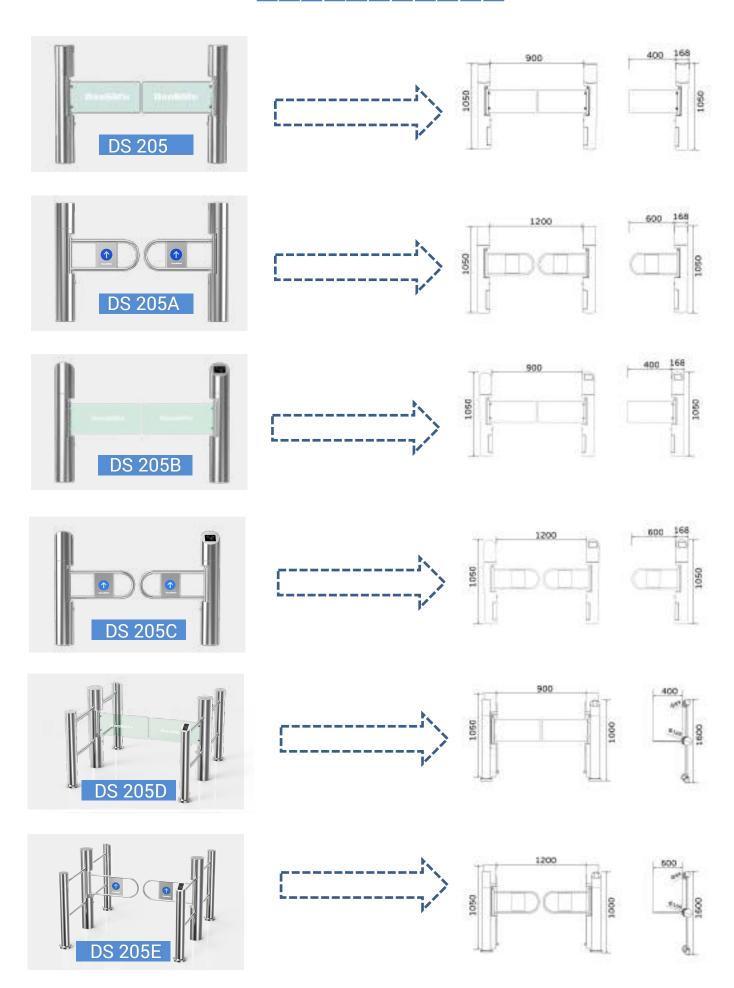

|                                     |



- ✓ The whole system runs smoothly, long-life performance, high operation dependability and fast response.
- ✓ Alarm function, in case of illegal intrusion and reverse intrusion. (optional)
- ✓ Anti-breakthrough function. The gate is locked automatically until opening signal received.
- ✓ Anti-trailing function, the turnstile will lock if someone wants to burst in without swiping the RFID card. (optional)
- Automatic reset function. If the user fails to pass within the prescribed time (default time is 5 seconds), the system will cancel the authority of the current user automatically.
- When power off, turnstile will open automatically, which is complied with fire safety requirements.

## System Integration Figure



### Optional Models