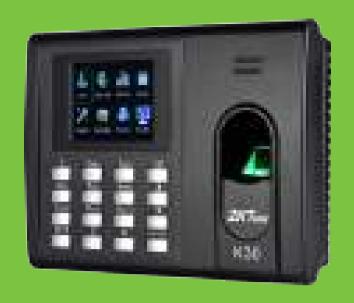

## **K30**

## **Fingerprint Time Attendance Terminal**

K30 is a 2.8-inch TFT screen Time Attendance Terminal. TCP/IP and USB Host make data management extremely easy. Most importantly, the built-in backup battery can eliminate the trouble of powerfailure. With elegant appearance and reliable quality, you can get the best from it.