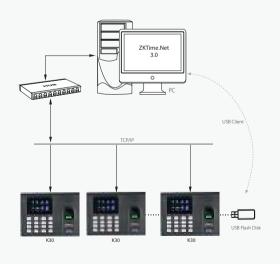

## Configuration

## Specifications

| Fingerprint Capacity      | 1000 (1:N)                                                              |
|---------------------------|-------------------------------------------------------------------------|
| ID Card Capacity          | 1,000 (Optional)                                                        |
| Record Capacity           | 80,000                                                                  |
| Display                   | 2.8-inch Screen                                                         |
| Communication             | TCP/IP, USB                                                             |
| Standard Functions        | Work Code, Built-in Battery                                             |
| <b>Optional Functions</b> | Mifare Card                                                             |
| Software                  | ZKTime. Net 3.0                                                         |
| Power Supply              | DC12V 2A                                                                |
| Operating Humidity        | 20%-80%                                                                 |
| Dimension                 | $184 \times 136 \times 38$ mm (Length $\times$ Width $\times$ Thickness |
| Net Weight                | 0.70 kg                                                                 |
|                           |                                                                         |