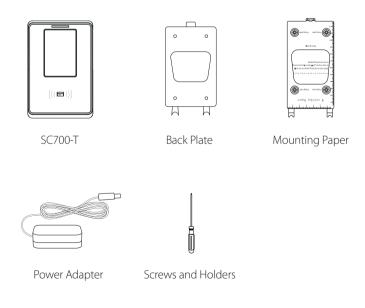

d-bell, Short Messeage.                                      |
| Optional Function     | Mifare Card, Wi-Fi                                                                   |
| Power Supply          | DC12V 1.5A                                                                           |
| Verification Speed    | ≤1\$                                                                                 |
| Operating Temperature | 0 °C-45 °C                                                                           |
| Operating Humidity    | 20%-80%                                                                              |
| Dimensions            | $104.7 \times 160 \times 36 \text{ mm (L} \times H \times D)$                        |

### Configuration



ZKTeco Inc.

#### What's in the Box