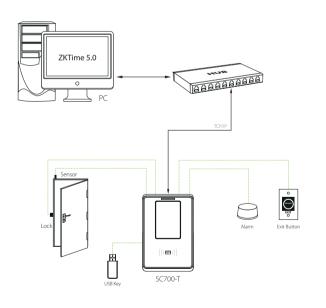

| Work Code, DST, Scheduled-bell, Short Messeage.                                      |
| Optional Function     | Mifare Card, Wi-Fi                                                                   |
| Power Supply          | DC12V 1.5A                                                                           |
| Verification Speed    | ≤1\$                                                                                 |
| Operating Temperature | 0 °C-45 °C                                                                           |
| Operating Humidity    | 20%-80%                                                                              |
| Dimensions            | $104.7 \times 160 \times 36 \text{ mm (L} \times H \times D)$                        |

### Configuration



ZKTeco Inc.

#### What's in the Box