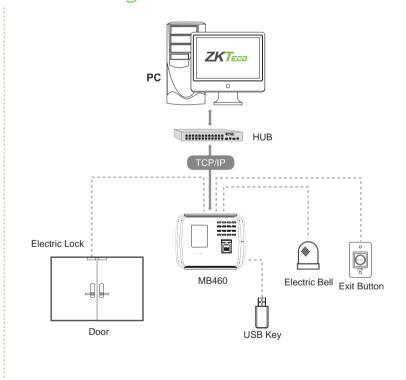

| Power Supply                 | DC 12V 1.5A                                                                                |
| Verification Speed           | ≤1 Sec.                                                                                    |
| Operating Temp.              | 0°c - 45°c                                                                                 |
| Operating Humidity           | 20% - 80%                                                                                  |
| Dimension                    | 200.25 x 148 x 33.04 mm (Length*Width*Thickness)                                           |
| Net Weight                   | 380g                                                                                       |

#### **Dimensions**





## Configuration