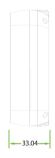

### Specifications

| Face Capacity                | 1,500                                                                                      |
|------------------------------|--------------------------------------------------------------------------------------------|
| Fingerprint Capacity         | 2,000                                                                                      |
| ID Card Capacity             | 2,000                                                                                      |
| Record Capacity              | 100,000                                                                                    |
| Display                      | 2.8-inch TFT Screen                                                                        |
| Communication                | TCP/IP, USB-Host, Wi-Fi (Optional)                                                         |
| Standard Functions           | SMS, DTS, Scheduled-bell, Self-Service Query, Automatic Status Switch, T9 Input, Photo ID, |
|                              | Camera, Multi-verification, 12V Output, RS232 Printer (Optional Cable)                     |
| Interface for Access Control | 3rd Party Electric Lock, Exit Button, Alarm                                                |
| Optional Functions           | ID / MF Cards, Work Code, ADMS                                                             |
| Power Supply                 | DC 12V 1.5A                                                                                |
| Verification Speed           | ≤1 Sec.                                                                                    |
| Operating Temp.              | 0°c - 45°c                                                                                 |
| Operating Humidity           | 20% - 80%                                                                                  |
| Dimension                    | 200.25 x 148 x 33.04 mm (Length*Width*Thickness)                                           |
| Net Weight                   | 380g                                                                                       |

#### **Dimensions**