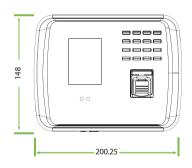

### Specifications

| Face Capacity                | 1,500                                                                                      |
|------------------------------|--------------------------------------------------------------------------------------------|
| Fingerprint Capacity         | 2,000                                                                                      |
| ID Card Capacity             | 2,000                                                                                      |
| Record Capacity              | 100,000                                                                                    |
| Display                      | 2.8-inch TFT Screen                                                                        |
| Communication                | TCP/IP, USB-Host, Wi-Fi (Optional)                                                         |
| Standard Functions           | SMS, DTS, Scheduled-bell, Self-Service Query, Automatic Status Switch, T9 Input, Photo ID, |
|                              | Camera, Multi-verification, 12V Output, RS232 Printer (Optional Cable)                     |
| Interface for Access Control | 3rd Party Electric Lock, Exit Button, Alarm                                                |
| Optional Functions           | ID / MF Cards, Work Code, ADMS                                                             |
| Power Supply                 | DC 12V 1.5A                                                                                |
| Verification Speed           | ≤1 Sec.                                                                                    |
| Operating Temp.              | 0°c - 45°c                                                                                 |
| Operating Humidity           | 20% - 80%                                                                                  |
| Dimension                    | 200.25 x 148 x 33.04 mm (Length*Width*Thickness)                                           |
| Net Weight                   | 380g                                                                                       |

#### **Dimensions**