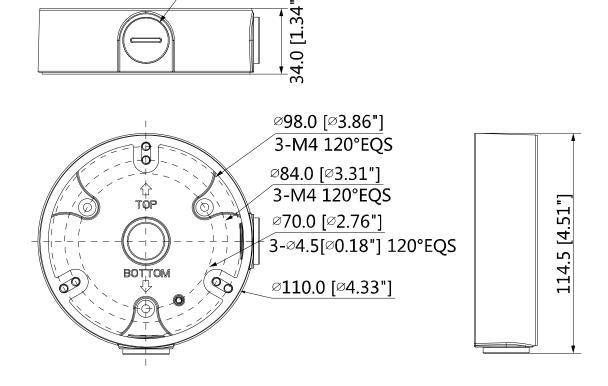

## **Dimensions (mm/inch)**

## **Technical Specifications**

| Model                 | DH-PFA136                        |  |
|-----------------------|----------------------------------|--|
| General               |                                  |  |
| Material              | Aluminum                         |  |
| Dimension             | Ф110.0mmx34.0mm (Ф4.33"x1.34")   |  |
| Inch Thread           | M20(G1/2")                       |  |
| Load Bearing          | 1.0kg(2.2lb)                     |  |
| Weight                | 0.19kg(0.42lb)                   |  |
| Color                 | White                            |  |
| Operating Temperature | -40°C~+60°C(-40°F~+140°F)        |  |
| Humidity              | 0~90% RH                         |  |
| Applicable Model      | Please see "Accessory Selection" |  |