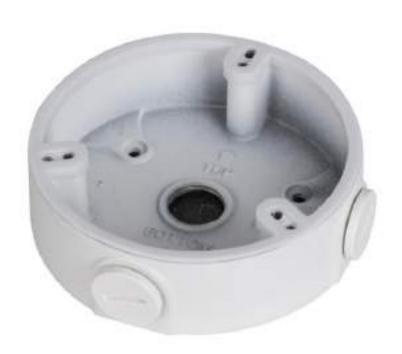

# DH-PFA136

## Water-proof Junction Box

#### **Features**

- Aesthetic design
- Material: aluminum
- Water-proof junction box

## **Technical Specifications**

| Model                 | DH-PFA136                        |  |
|-----------------------|----------------------------------|--|
| General               |                                  |  |
| Material              | Aluminum                         |  |
| Dimension             | Ф110.0mmx34.0mm (Ф4.33"x1.34")   |  |
| Inch Thread           | M20(G1/2")                       |  |
| Load Bearing          | 1.0kg(2.2lb)                     |  |
| Weight                | 0.19kg(0.42lb)                   |  |
| Color                 | White                            |  |
| Operating Temperature | -40°C~+60°C(-40°F~+140°F)        |  |
| Humidity              | 0~90% RH                         |  |
| Applicable Model      | Please see "Accessory Selection" |  |