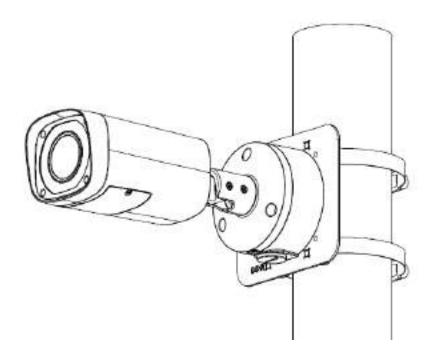

90.0mmx34.1mm (Ф3.54"x1.34")    |  |
| Inch Thread           | M20(G1/2")                       |  |
| Load Bearing          | 1.0kg(2.2lb)                     |  |
| Weight                | 0.16kg(0.35lb)                   |  |
| Color                 | White                            |  |
| Operating Temperature | -40°C~+60°C(-40°F~+140°F)        |  |
| Humidity              | 0~90% RH                         |  |
| Applicable Model      | Please see "Accessory Selection" |  |

#### **Order Information**

| Туре         | Part Number | Description              |
|--------------|-------------|--------------------------|
| Camera Mount | DH-PFA135   | Water-proof junction box |
|              | PFA135      | Water-proof junction box |

### **Dimensions (mm/inch)**



### **Application**



### **Package Information**

- Water-proof junction box \*1
- M4x12 screw \*3
- ST4x25 screw \*3
- Plastic anchor \*3
- Water-proof joint \*1
- Wrench \*1