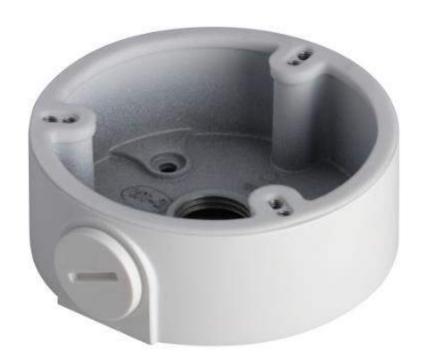

#### **Features**

- Aesthetic design
- Material: aluminum
- Water-proof junction box

### **Technical Specifications**

| Model                 | DH-PFA135                        |  |
|-----------------------|----------------------------------|--|
| General               |                                  |  |
| Material              | Aluminum                         |  |
| Dimension             | Ф90.0mmx34.1mm (Ф3.54"x1.34")    |  |
| Inch Thread           | M20(G1/2")                       |  |
| Load Bearing          | 1.0kg(2.2lb)                     |  |
| Weight                | 0.16kg(0.35lb)                   |  |
| Color                 | White                            |  |
| Operating Temperature | -40°C~+60°C(-40°F~+140°F)        |  |
| Humidity              | 0~90% RH                         |  |
| Applicable Model      | Please see "Accessory Selection" |  |