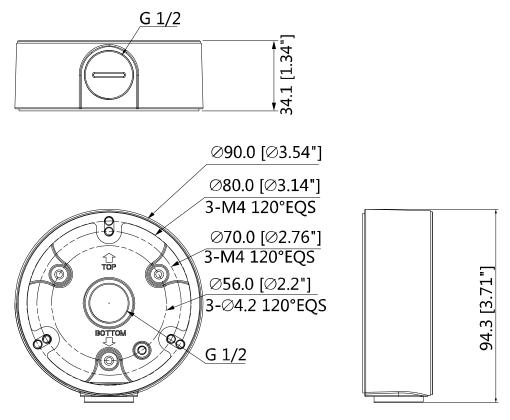

### **Dimensions (mm/inch)**

### **Technical Specifications**

| Model                 | DH-PFA135                        |  |
|-----------------------|----------------------------------|--|
| General               |                                  |  |
| Material              | Aluminum                         |  |
| Dimension             | Ф90.0mmx34.1mm (Ф3.54"x1.34")    |  |
| Inch Thread           | M20(G1/2")                       |  |
| Load Bearing          | 1.0kg(2.2lb)                     |  |
| Weight                | 0.16kg(0.35lb)                   |  |
| Color                 | White                            |  |
| Operating Temperature | -40°C~+60°C(-40°F~+140°F)        |  |
| Humidity              | 0~90% RH                         |  |
| Applicable Model      | Please see "Accessory Selection" |  |