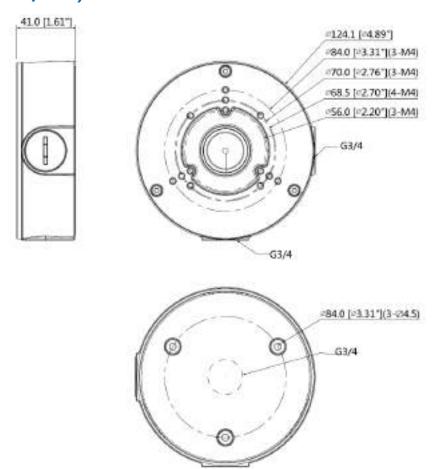

### **Dimensions (mm/inch)**

## **Technical Specifications**

| Model                 | DH-PFA130-E                      |  |
|-----------------------|----------------------------------|--|
| General               |                                  |  |
| Material              | Aluminum                         |  |
| Dimension             | Φ124mmx41mm(φ4.88"x1.61")        |  |
| Pipe thread           | G3/4"                            |  |
| Weight                | 0.35kg(0.77lb)                   |  |
| Load bearing          | 3.0kg(6.61lb)                    |  |
| Color                 | White                            |  |
| Protection            | IP66                             |  |
| Operating temperature | -40°C ~60°C(-40°F ~+140°F)       |  |
| Humidity              | <90% RH                          |  |
| Applicable model      | Please see "Accessory Selection" |  |