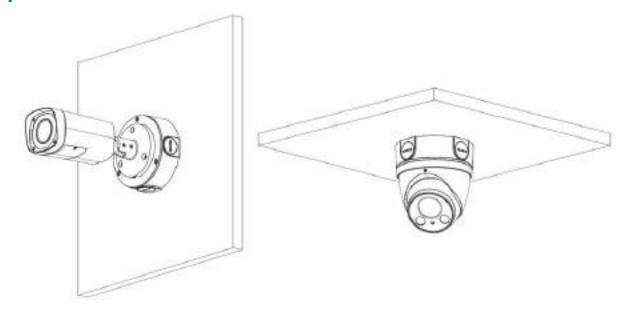

G3/4"                            |  |
| Weight                | 0.35kg(0.77lb)                   |  |
| Load bearing          | 3.0kg(6.61lb)                    |  |
| Color                 | White                            |  |
| Protection            | IP66                             |  |
| Operating temperature | -40°C ~60°C(-40°F ~+140°F)       |  |
| Humidity              | <90% RH                          |  |
| Applicable model      | Please see "Accessory Selection" |  |

### **Order Information**

| Туре         | Part Number | Description              |
|--------------|-------------|--------------------------|
| Camera mount | DH-PFA130-E | Water-proof junction box |
|              | PFA130-E    | Water-proof junction box |

### **Dimensions (mm/inch)**



## **Application**



## **Package Information**

- Water-proof junction box DH-PFA130-E \*1
- M4x10 screw \*4
- ST4.2x25 screw \*3
- Plastic Anchor: 3
- Mounting sticker \*1
- S3.0 wrench \*1