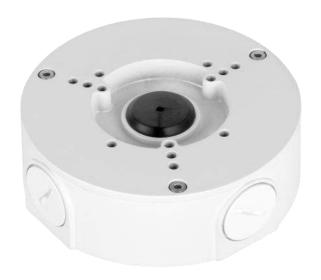

## Water-proof Junction Box

#### **Features**

- Neat & Integrated design
- Material: Aluminum
- IP66 junction box

## **Technical Specifications**

| Model                 | DH-PFA130-E                      |  |
|-----------------------|----------------------------------|--|
| General               |                                  |  |
| Material              | Aluminum                         |  |
| Dimension             | Φ124mmx41mm(φ4.88"x1.61")        |  |
| Pipe thread           | G3/4"                            |  |
| Weight                | 0.35kg(0.77lb)                   |  |
| Load bearing          | 3.0kg(6.61lb)                    |  |
| Color                 | White                            |  |
| Protection            | IP66                             |  |
| Operating temperature | -40°C ~60°C(-40°F ~+140°F)       |  |
| Humidity              | <90% RH                          |  |
| Applicable model      | Please see "Accessory Selection" |  |